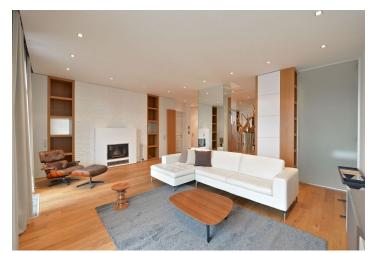

With quality materials and finishes, the flat features a fully fitted open-plan kitchen with dining area and lots of storage space, an open living room with balcony access, two bedrooms with built-in wardrobes and shelves and ensuite bathrooms, one also with balcony access, a guest toilet, walk-in closet, and an open entry hall. Both balconies are facing the quiet courtyard.