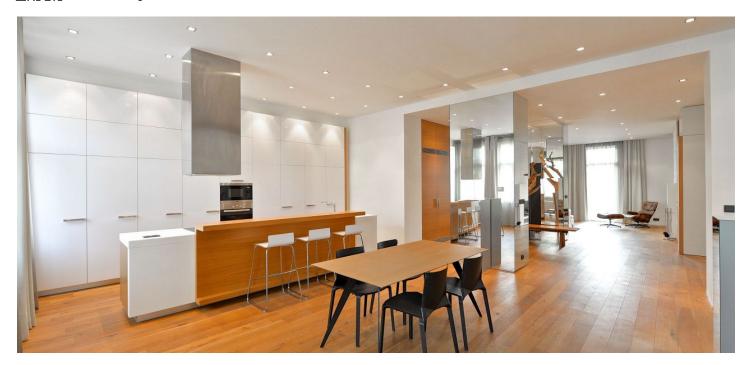

With quality materials and finishes, the flat features a fully fitted open-plan kitchen with dining area and lots of storage space, an open living room with balcony access, two bedrooms with built-in wardrobes and shelves and ensuite bathrooms, one also with balcony access, a guest toilet, walk-in closet, and an open entry hall. Both balconies are facing the quiet courtyard.

Custom made furniture, high ceilings, wooden floors throughout, security entry door, recessed lighting, Miele appliances incl. washer and dryer, massage tub, alarm that can be connected to a security agency, shared courtyard and camera system in the building. On-site garage for up to three cars included. Common building charges and deposit for utilities are billed separately. Interior 175 m², balconies 5 and 3 m².