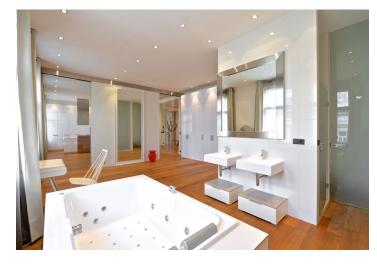

With quality materials and finishes, the flat features a fully fitted open-plan kitchen with dining area and lots of storage space, an open living room with balcony access, two bedrooms with built-in wardrobes and shelves and ensuite bathrooms, one also with balcony access, a guest toilet, walk-in closet, and an open entry hall. Both balconies are facing the quiet courtyard.

Custom made furniture, high ceilings, wooden floors throughout, security entry door, recessed lighting, Miele appliances incl. washer and dryer, massage tub, alarm that can be connected to a security agency, shared courtyard and camera system in the building. On-site garage for up to three cars included. Common building charges and deposit for utilities are billed separately. Interior 175 m², balconies 5 and 3 m².