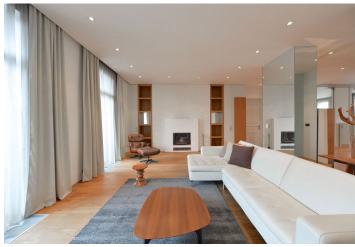

\* Area of the unit according to the Civil Code. The area consists of the sum total area of the entire unit bounded by perimeter walls.

High standard, partly furnished 2-bedroom 2-bathroom designer flat with two balconies, on the third floor of a completely reconstructed classic building with a new lift. Conveniently located on a quiet street, just a short walk from the city center (one tram stop from Hlavní nádraží metro station), and close to the Vítkov and Parukářka parks. Just a two-minute walk from tram stops, a five-minute tram ride to the city center, Riegrovy sady park within walking distance. Design by the renowned Donlić architectural studio.

With quality materials and finishes, the flat features a fully fitted open-plan kitchen with dining area and lots of storage space, an open living room with balcony access, two bedrooms with built-in wardrobes and shelves and ensuite bathrooms, one also with balcony access, a guest toilet, walk-in closet, and an open entry hall. Both balconies are facing the quiet courtyard.

Custom made furniture, high ceilings, wooden floors throughout, security entry door, recessed lighting, Miele appliances incl. washer and dryer, massage tub, alarm that can be connected to a security agency, shared courtyard and camera system in the building. On-site garage for up to three cars included. Common building charges and deposit for utilities are billed separately. Interior 175 m², balconies 5 and 3 m².