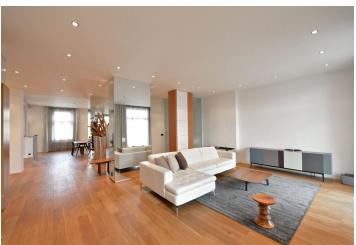

With quality materials and finishes, the flat features a fully fitted open-plan kitchen with dining area and lots of storage space, an open living room with balcony access, two bedrooms with built-in wardrobes and shelves and ensuite bathrooms, one also with balcony access, a guest toilet, walk-in closet, and an open entry hall. Both balconies are facing the quiet courtyard.