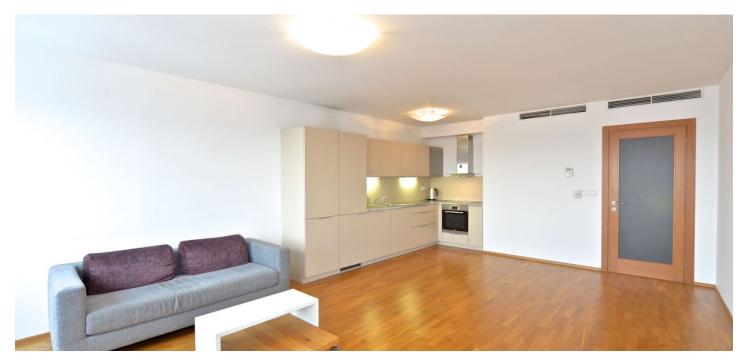

The interior includes living room with a fully fitted open kitchen and dining area, two separate bedrooms, bathroom with bathtub and double sink, a separate toilet, and entry hall with built-in wardrobes. The terrace is accessible from all main rooms.

Wooden floors, security entry door, storage, blinds, dishwasher, cellar. One parking space included. Common building charges, reception service, water and heating around CZK 5000/month. Electricity is billed separately. Interior: 94 m², terrace 13 m². Available from April 1, 2017 (or earlier). Unfurnished despite the photos.