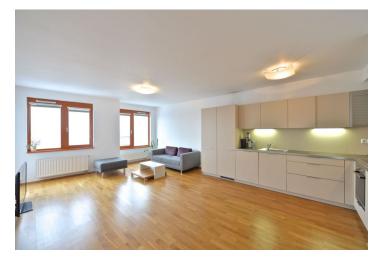

The interior includes living room with a fully fitted open kitchen and dining area, two separate bedrooms, bathroom with bathtub and double sink, a separate toilet, and entry hall with built-in wardrobes. The terrace is accessible from all main rooms.

Wooden floors, security entry door, storage, blinds, dishwasher, cellar. One parking space included. Common building charges, reception service, water and heating around CZK 5000/month. Electricity is billed separately. Interior: 94 m², terrace 13 m². Available from April 1, 2017 (or earlier). Unfurnished despite the photos.