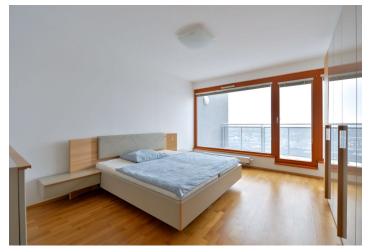

The interior includes living room with a fully fitted open kitchen and dining area, two separate bedrooms, bathroom with bathtub and double sink, a separate toilet, and entry hall with built-in wardrobes. The terrace is accessible from all main rooms.