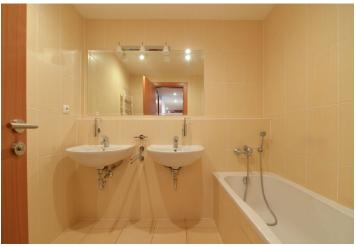

The interior includes living room with a fully fitted open kitchen and dining area, two separate bedrooms, bathroom with bathtub and double sink, a separate toilet, and entry hall with built-in wardrobes. The terrace is accessible from all main rooms.