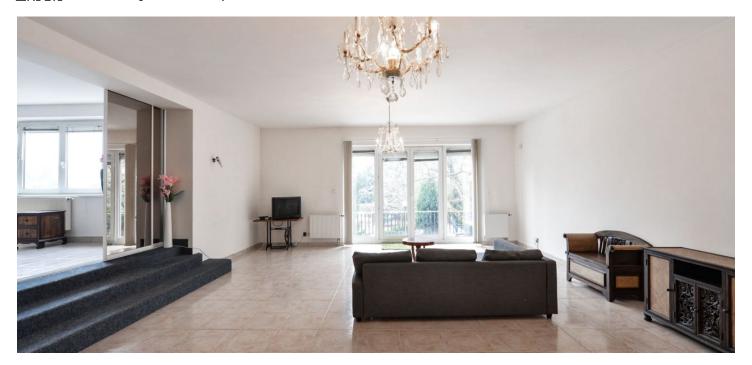

The interior features a 57 m² living room with access to the terrace and garden, a large dining room, a fully fitted kitchen, and two bedrooms (the larger one can be separated by a partition thus creating a third bedroom). There is a bathroom (whirlpool bath, double sink, bidet, toilet), two guest toilets, walk-in closet, pantry and a spacious entry hall.

Heated tiles, carpets, automatic blinds, gas and electric heating, washing machine, dishwasher, TV, alarm. The tenants are welcome to use a garden gazebo with barbecue grill, shared sauna and gym. Can be rented unfurnished. Garage plus secure outdoor parking for up to four cars. Utilities around CZK 6000 per month.