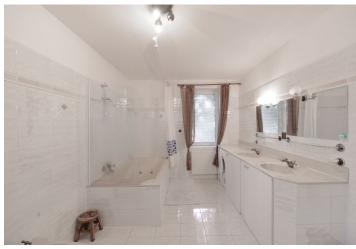

The interior features a 57 m² living room with access to the terrace and garden, a large dining room, a fully fitted kitchen, and two bedrooms (the larger one can be separated by a partition thus creating a third bedroom). There is a bathroom (whirlpool bath, double sink, bidet, toilet), two guest toilets, walk-in closet, pantry and a spacious entry hall.

Heated tiles, carpets, automatic blinds, gas and electric heating, washing machine, dishwasher, TV, alarm. The tenants are welcome to use a garden gazebo with barbecue grill, shared sauna and gym. Can be rented unfurnished. Garage plus secure outdoor parking for up to four cars. Utilities around CZK 6000 per month.