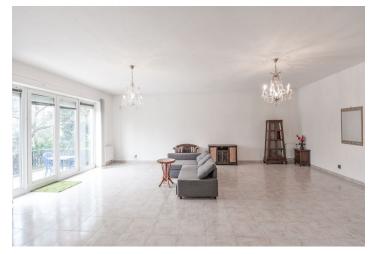

The interior features a 57 m² living room with access to the terrace and garden, a large dining room, a fully fitted kitchen, and two bedrooms (the larger one can be separated by a partition thus creating a third bedroom). There is a bathroom (whirlpool bath, double sink, bidet, toilet), two guest toilets, walk-in closet, pantry and a spacious entry hall.