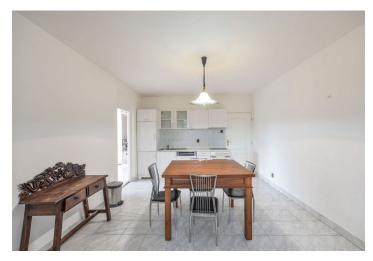

The interior features a 57 m² living room with access to the terrace and garden, a large dining room, a fully fitted kitchen, and two bedrooms (the larger one can be separated by a partition thus creating a third bedroom). There is a bathroom (whirlpool bath, double sink, bidet, toilet), two guest toilets, walk-in closet, pantry and a spacious entry hall.