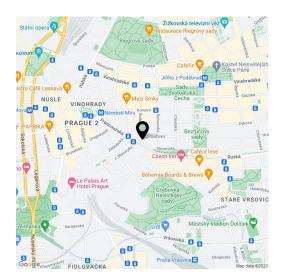

A popular location with excellent transport accessibility and a wide range of services, shops, quality restaurants, cafes, galleries, the Vinohradské divadlo theater, and other services nearby. The house is located **50 meters from the Jana Masaryka tram stop and 400 meters from the Náměstí Míru metro station.** Within walking distance, without having to cross a busy street, there is a kindergarten and elementary school. **Bezručovy sady park** with a playground and **sady Bratří Čapků Park** are close-by, and the large **Grébovka Park** is a short walk away.