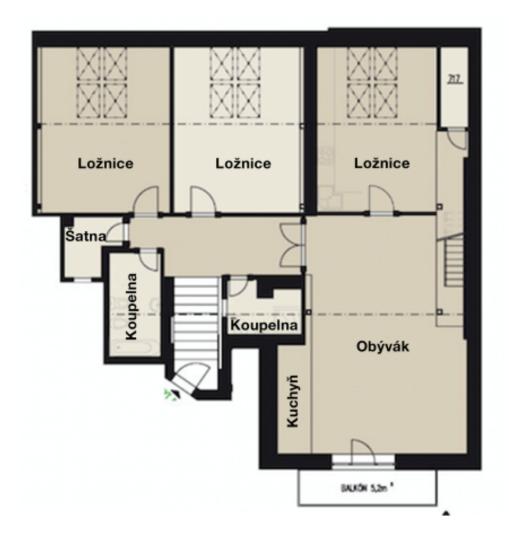

The layout of the apartment offers on the 7th entrance floor a **living room** with a balcony facing the courtyard and a preparation for a kitchen, 3 bedrooms, and 2 bathrooms. The upper floor has a study with a glass wall and access to the terrace. The study leads to a large room with a window, whose area (43 m<sup>2</sup>) is not included in the apartment's total area. It has a slanted ceiling (with a maximum height of about 160 cm).

Interior 174 m², terrace 15 m², balcony 5.2 m², attic space with window 43 m².

Svoboda & Williams s.r.o. info@svoboda-williams.com www.svoboda-williams.com **Prague** +420 257 328 281 +420 724 551 238

Brno +420 543 250 711 +420 724 551 238 **Bratislava** +421 948 939 938 **PDF created** 03. 05. 2024, 11:29