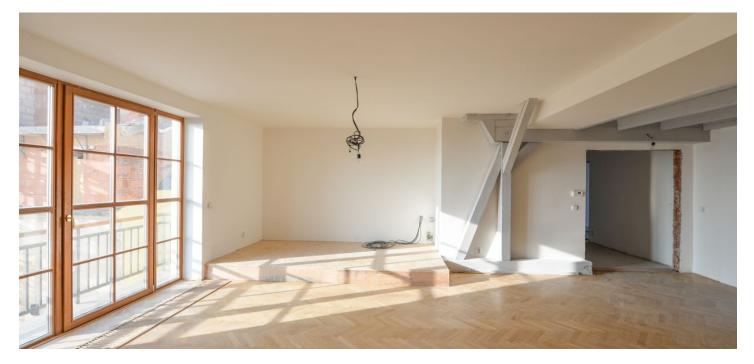

The layout of the apartment offers on the 7th entrance floor a **living room** with a balcony facing the courtyard and a preparation for a kitchen, 3 bedrooms, and 2 bathrooms. The upper floor has a study with a glass wall and access to the terrace. The study leads to a large room with a window, whose area (43 m<sup>2</sup>) is not included in the apartment's total area. It has a slanted ceiling (with a maximum height of about 160 cm).

The apartment is offered in a state prior to the completion of some surfaces (e.g. parts of the floors, interior doors, and bathrooms), thus allowing the future owner to adapt the interior according to his or her own ideas. Heating is provided by gas boiler. The building's common areas, facade, and risers have been completely reconstructed and refurbished.