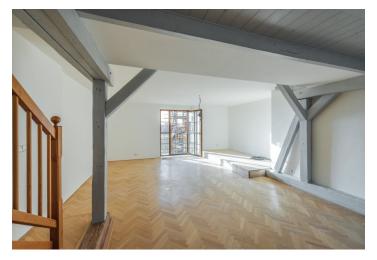

The layout of the apartment offers on the 7th entrance floor a **living room** with a balcony facing the courtyard and a preparation for a kitchen, 3 bedrooms, and 2 bathrooms. The upper floor has a study with a glass wall and access to the terrace. The study leads to a large room with a window, whose area (43 m<sup>2</sup>) is not included in the apartment's total area. It has a slanted ceiling (with a maximum height of about 160 cm).