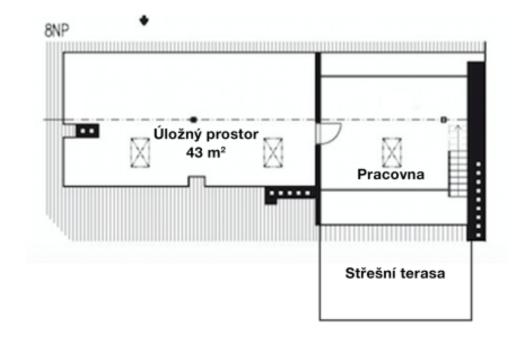

The layout of the apartment offers on the 7th entrance floor a **living room** with a balcony facing the courtyard and a preparation for a kitchen, 3 bedrooms, and 2 bathrooms. The upper floor has a study with a glass wall and access to the terrace. The study leads to a large room with a window, whose area (43 m<sup>2</sup>) is not included in the apartment's total area. It has a slanted ceiling (with a maximum height of about 160 cm).

Interior 174 m², terrace 15 m², balcony 5.2 m², attic space with window 43 m².

Svoboda & Williams s.r.o. info@svoboda-williams.com www.svoboda-williams.com **Prague** +420 257 328 281 +420 724 551 238

Brno +420 543 250 711 +420 724 551 238 **Bratislava** +421 948 939 938 **PDF created** 03. 05. 2024, 11:29