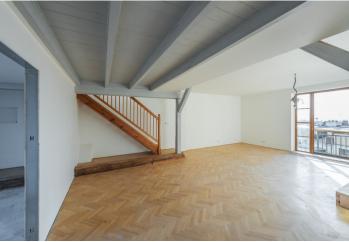

\* Area of the unit according to the Civil Code. The area consists of the sum total area of the entire unit bounded by perimeter walls.

This very spacious and bright apartment with a south-facing rooftop terrace and beautiful views is part of a renovated apartment building with an elevator. The building is located in one of the most sought-after residential areas in Prague, not far from Náměstí Míru Square, on a charming, tree-lined street.

The layout of the apartment offers on the 7th entrance floor a **living room** with a balcony facing the courtyard and a preparation for a kitchen, 3 bedrooms, and 2 bathrooms. The upper floor has a study with a glass wall and access to the terrace. The study leads to a large room with a window, whose area (43 m<sup>2</sup>) is not included in the apartment's total area. It has a slanted ceiling (with a maximum height of about 160 cm).