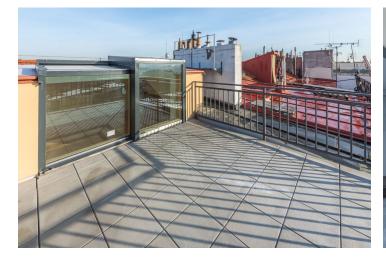

The layout of the apartment offers on the 7th entrance floor a **living room** with a balcony facing the courtyard and a preparation for a kitchen, 3 bedrooms, and 2 bathrooms. The upper floor has a study with a glass wall and access to the terrace. The study leads to a large room with a window, whose area (43 m<sup>2</sup>) is not included in the apartment's total area. It has a slanted ceiling (with a maximum height of about 160 cm).

Interior 174 m², terrace 15 m², balcony 5.2 m², attic space with window 43 m².

Svoboda & Williams s.r.o. info@svoboda-williams.com www.svoboda-williams.com **Prague** +420 257 328 281 +420 724 551 238

Brno +420 543 250 711 +420 724 551 238 **Bratislava** +421 948 939 938 **PDF created** 03. 05. 2024, 11:29