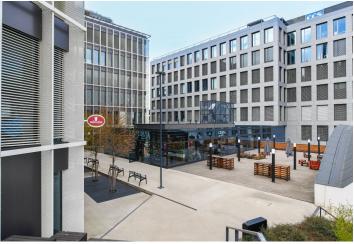

"Building 3" has a glass lobby with a reception lounge, which is the connecting element with "Building 0," where there is a cafe and a dining room for the entire complex. The ground floor boasts a water feature, natural landscaping and a new park adjacent to the Libeň Bridge. "Building 4" has a high variability of office space covering 7 floors with both commercial and warehouse space. There is a spectacular atrium and a rooftop garden terrace.

#### Location:

The complex is located in a dynamic developing area of Prague 8 with excellent amenities and transport accessibility by car and public transport. In the immediate vicinity of the Palmovka metro station (line B), tram stops and bus station.