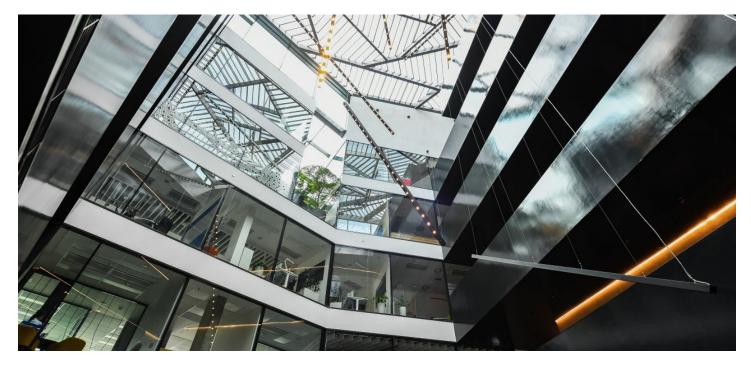

"Building 3" has a glass lobby with a reception lounge, which is the connecting element with "Building 0," where there is a cafe and a dining room for the entire complex. The ground floor boasts a water feature, natural landscaping and a new park adjacent to the Libeň Bridge. "Building 4" has a high variability of office space covering 7 floors with both commercial and warehouse space. There is a spectacular atrium and a rooftop garden terrace.