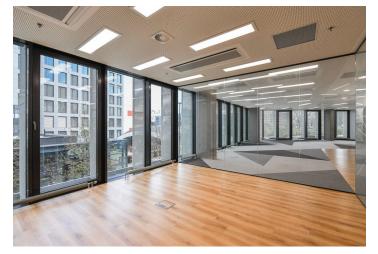

#### € 15.90 / m2 | CZK 398 / m2

The new administrative project consists of three buildings and offers retail and office premises for lease. The complex is a unique combination of two new administrative buildings and a renovated protected structure.

#### Features and Services:

Reception desk

Access controlled using magnetic cards

24/7 control center

Fire protection (EPS, sprinklers)

Camera system monitoring entire complex

Flexible office area

Air-conditioning