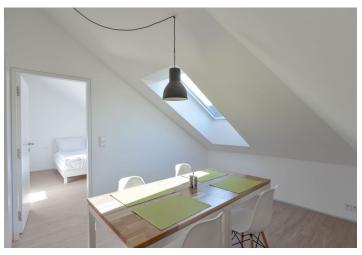

\* Area of the unit according to the Civil Code. The area consists of the sum total area of the entire unit bounded by perimeter walls.

Fully furnished 1-bedroom attic flat with beautiful green views, on the second top floor of the residential project Břetislavka (bretislavka.cz), designed by m4 architekti studio, with superb services, garage parking and a landscaped garden on the edge of a brook. Located in the charming Šárecké Valley surrounded by green hills and peaceful countryside, with quick connection to the city center, the airport and international schools. Just a few bus stops to Dejvická metro with full amenities in the area. Project amenities include lift, 24/7 security, online reception desk, catering service provided by the adjacent restaurant, bike rental, barbecue, guide to Prague cultural venues and more.

The interior features living room with a fully fitted open kitchen and study area, one bedroom, shower bathroom with toilet, and entrance hall.

Intelligent home control system, alarm, vinyl floors, floor heating, security entry door, built-in wardrobes and storage, roller blinds, TV, washer, dishwasher, combination microwave oven, basic dishes and kitchenware, fold out futon sofa bed, bed linen and towels. The rent includes common building charges, the Internet, security and weekly cleaning and changing of bed linen and towels. Utilities are billed separately (gas, water, electricity). Medium and long term rental available (from three months). No commission.