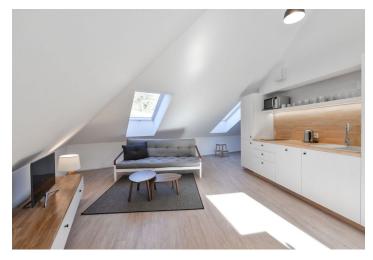

\* Area of the unit according to the Civil Code. The area consists of the sum total area of the entire unit bounded by perimeter walls.

Fully furnished 1-bedroom attic flat with beautiful green views, on the second top floor of the residential project Břetislavka (bretislavka.cz), designed by m4 architekti studio, with superb services, garage parking and a landscaped garden on the edge of a brook. Located in the charming Šárecké Valley surrounded by green hills and peaceful countryside, with quick connection to the city center, the airport and international schools. Just a few bus stops to Dejvická metro with full amenities in the area. Project amenities include lift, 24/7 security, online reception desk, catering service provided by the adjacent restaurant, bike rental, barbecue, guide to Prague cultural venues and more.

The interior features living room with a fully fitted open kitchen and study area, one bedroom, shower bathroom with toilet, and entrance hall.

Intelligent home control system, alarm, vinyl floors, floor heating, security entry door, built-in wardrobes and storage, roller blinds, TV, washer, dishwasher, combination microwave oven, basic dishes and kitchenware, fold out futon sofa bed, bed linen and towels. The rent includes common building charges, the Internet, security and weekly cleaning and changing of bed linen and towels. Utilities are billed separately (gas, water, electricity). Medium and long term rental available (from three months). No commission.