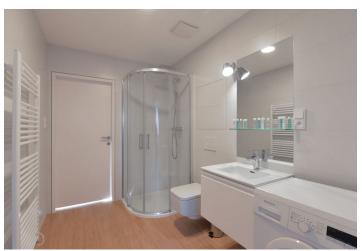

The interior features living room with a fully fitted open kitchen and study area, one bedroom, shower bathroom with toilet, and entrance hall.

Intelligent home control system, alarm, vinyl floors, floor heating, security entry door, built-in wardrobes and storage, roller blinds, TV, washer, dishwasher, combination microwave oven, basic dishes and kitchenware, fold out futon sofa bed, bed linen and towels. The rent includes common building charges, the Internet, security and weekly cleaning and changing of bed linen and towels. Utilities are billed separately (gas, water, electricity). Medium and long term rental available (from three months). No commission.