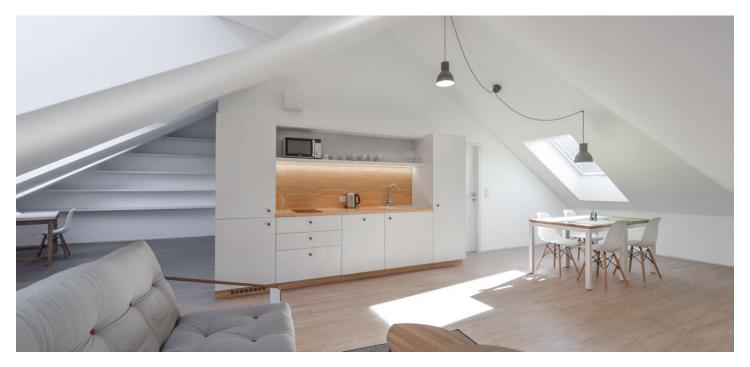

\* Area of the unit according to the Civil Code. The area consists of the sum total area of the entire unit bounded by perimeter walls.

Fully furnished 1-bedroom attic flat with beautiful green views, on the second top floor of the residential project Břetislavka (bretislavka.cz), designed by m4 architekti studio, with superb services, garage parking and a landscaped garden on the edge of a brook. Located in the charming Šárecké Valley surrounded by green hills and peaceful countryside, with quick connection to the city center, the airport and international schools. Just a few bus stops to Dejvická metro with full amenities in the area. Project amenities include lift, 24/7 security, online reception desk, catering service provided by the adjacent restaurant, bike rental, barbecue, guide to Prague cultural venues and more.

The interior features living room with a fully fitted open kitchen and study area, one bedroom, shower bathroom with toilet, and entrance hall.

Intelligent home control system, alarm, vinyl floors, floor heating, security entry door, built-in wardrobes and storage, roller blinds, TV, washer, dishwasher, combination microwave oven, basic dishes and kitchenware, fold out futon sofa bed, bed linen and towels. The rent includes common building charges, the Internet, security and weekly cleaning and changing of bed linen and towels. Utilities are billed separately (gas, water, electricity). Medium and long term rental available (from three months). No commission.