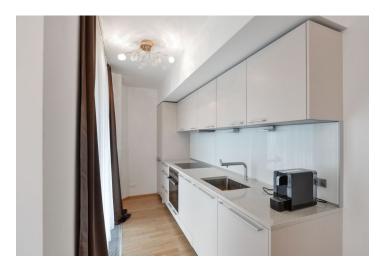

The interior features one bedroom with an en-suite bathroom (bathtub, sink, toilet), living room with dining area and a fully fitted open kitchen, utility room, guest toilet, and entrance hall with built-in wardrobes. The terrace is accessible from both main rooms.

Air-conditioning, wooden floors, security entry door, French windows, washing machine, dishwasher, basic dishes and kitchenware, two TVs, video entry phone, 5 m² cellar. One garage parking space included. Common building charges, heating and water CZK 5500 per month. Electricity is billed separately. Interior 66 m². Terrace 36 m².