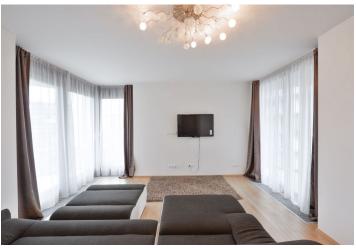

\* Area of the unit according to the Civil Code. The area consists of the sum total area of the entire unit bounded by perimeter walls.

Modern fully furnished 1-bedroom flat with a 36 m² terrace overlooking a green park, situated on the 11th floor of a gated residential project with a private park, 24-hour reception, underground parking, and security. Located in the immediate vicinity of Parukářka Park, with full public amenities within easy reach (Olšanská clinic, post office, sports facilities and shopping) and quick access to the city center (multiple tram lines, Želivského metro).

The interior features one bedroom with an en-suite bathroom (bathtub, sink, toilet), living room with dining area and a fully fitted open kitchen, utility room, guest toilet, and entrance hall with built-in wardrobes. The terrace is accessible from both main rooms.

Air-conditioning, wooden floors, security entry door, French windows, washing machine, dishwasher, basic dishes and kitchenware, two TVs, video entry phone, 5 m² cellar. One garage parking space included. Common building charges, heating and water CZK 5500 per month. Electricity is billed separately. Interior 66 m². Terrace 36 m².