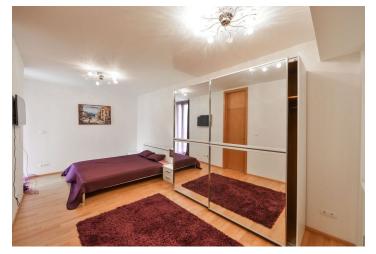

The interior features one bedroom with an en-suite bathroom (bathtub, sink, toilet), living room with dining area and a fully fitted open kitchen, utility room, guest toilet, and entrance hall with built-in wardrobes. The terrace is accessible from both main rooms.

Air-conditioning, wooden floors, security entry door, French windows, washing machine, dishwasher, basic dishes and kitchenware, two TVs, video entry phone, 5 m² cellar. One garage parking space included. Common building charges, heating and water CZK 5500 per month. Electricity is billed separately. Interior 66 m². Terrace 36 m².