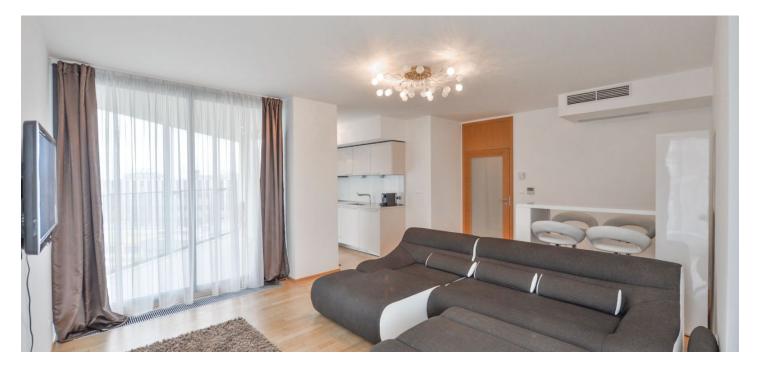

\* Area of the unit according to the Civil Code. The area consists of the sum total area of the entire unit bounded by perimeter walls.

Modern fully furnished 1-bedroom flat with a 36 m² terrace overlooking a green park, situated on the 11th floor of a gated residential project with a private park, 24-hour reception, underground parking, and security. Located in the immediate vicinity of Parukářka Park, with full public amenities within easy reach (Olšanská clinic, post office, sports facilities and shopping) and quick access to the city center (multiple tram lines, Želivského metro).

The interior features one bedroom with an en-suite bathroom (bathtub, sink, toilet), living room with dining area and a fully fitted open kitchen, utility room, guest toilet, and entrance hall with built-in wardrobes. The terrace is accessible from both main rooms.

Air-conditioning, wooden floors, security entry door, French windows, washing machine, dishwasher, basic dishes and kitchenware, two TVs, video entry phone, 5 m² cellar. One garage parking space included. Common building charges, heating and water CZK 5500 per month. Electricity is billed separately. Interior 66 m². Terrace 36 m².