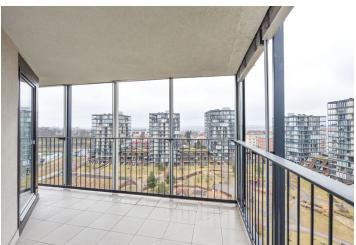

\* Area of the unit according to the Civil Code. The area consists of the sum total area of the entire unit bounded by perimeter walls.

Modern fully furnished 1-bedroom flat with a 36 m² terrace overlooking a green park, situated on the 11th floor of a gated residential project with a private park, 24-hour reception, underground parking, and security. Located in the immediate vicinity of Parukářka Park, with full public amenities within easy reach (Olšanská clinic, post office, sports facilities and shopping) and quick access to the city center (multiple tram lines, Želivského metro).

The interior features one bedroom with an en-suite bathroom (bathtub, sink, toilet), living room with dining area and a fully fitted open kitchen, utility room, guest toilet, and entrance hall with built-in wardrobes. The terrace is accessible from both main rooms.

Air-conditioning, wooden floors, security entry door, French windows, washing machine, dishwasher, basic dishes and kitchenware, two TVs, video entry phone, 5 m² cellar. One garage parking space included. Common building charges, heating and water CZK 5500 per month. Electricity is billed separately. Interior 66 m². Terrace 36 m².