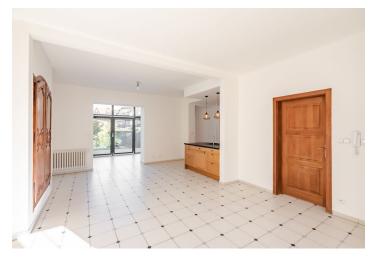

The ground floor features living room with a fully fitted open kitchen, an open winter garden with terrace access, pantry, guest toilet, and entry hall. The first floor includes three bedrooms, bathroom with bathtub and walk-in shower, and toilet. The second floor offers three more bedrooms, shower batroom, and toilet. There is a basement floor with storage and utility area.

Preserved original details, solid wood floors and tiles, heated floors on the ground floor and in the top floor bathroom, built-in storage, gas heating, dishwasher, microwave oven, automatic gate, large attic storage space. Parking space on the plot. Utilities CZK 5-6,000 per month.