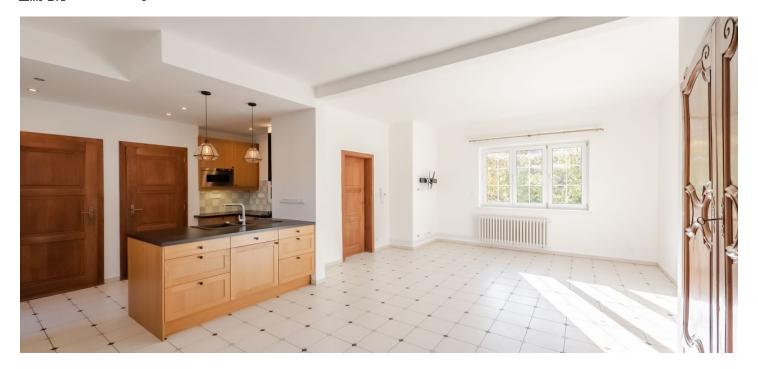

The ground floor features living room with a fully fitted open kitchen, an open winter garden with terrace access, pantry, guest toilet, and entry hall. The first floor includes three bedrooms, bathroom with bathtub and walk-in shower, and toilet. The second floor offers three more bedrooms, shower batroom, and toilet. There is a basement floor with storage and utility area.

Preserved original details, solid wood floors and tiles, heated floors on the ground floor and in the top floor bathroom, built-in storage, gas heating, dishwasher, microwave oven, automatic gate, large attic storage space. Parking space on the plot. Utilities CZK 5-6,000 per month.