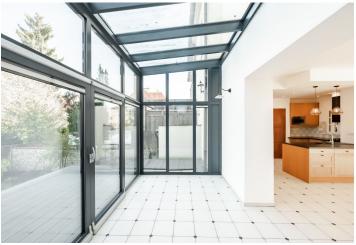

Renovated unfurnished 6-bedroom 2-bathroom townhouse with a winter garden, terrace and a small back garden located in the prestigious residential neighborhood of Ořechovka with lots of greenery and many fine residences. Quiet area within easy reach of the Prague Castle, convenient to Prague 6 international schools (Park Lane and Nessie Preschool, ISP, Riverside School), with quick connections to the city center and the airport.

The ground floor features living room with a fully fitted open kitchen, an open winter garden with terrace access, pantry, guest toilet, and entry hall. The first floor includes three bedrooms, bathroom with bathtub and walk-in shower, and toilet. The second floor offers three more bedrooms, shower batroom, and toilet. There is a basement floor with storage and utility area.