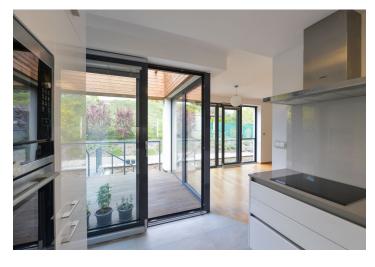

The upper level offers a comfortable living room with a fully fitted open plan kitchen and **terrace** access, a guest toilet, and an entrance hall with built-in wardrobes. The lower floor features three separate bedrooms - all with **terrace** access, a bathroom (walk-in shower, sink, bidet, toilet), and a utility room. The upper and lower terrace are connected via a staircase.

Oak floors, tiles, floor-to-ceiling aluminum double glazed windows, electric boiler, dishwasher, combination fan / steam oven, microwave oven, laundry chute, washing machine, dryer, alarm. No lift. Garage parking can be arranged nearby at CZK 2000/month. Service charges are included. Deposit for water consumption is CZK 400/person/month. Electricity is paid separately.