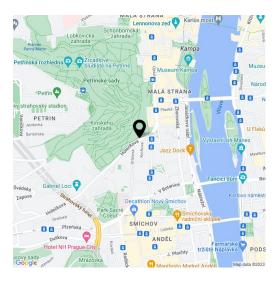

## Apartment Three-bedroom (4+kk)

Rented

109 m², Prague 5, Smíchov, Holečkova

## **Apartment Three-bedroom (4+kk)**

Rented

109 m², Prague 5, Smíchov, Holečkova

| Total area     | 151 m²                                 |
|----------------|----------------------------------------|
| Floor area*    | 109 m²                                 |
| Terrace        | 42 m²                                  |
| Parking        | Garage parking can be arranged nearby. |
| Garage         | Yes                                    |
| Cellar         | -                                      |
| PENB           | D                                      |
| Reference nu   | mber 25290                             |
| Available from | n Immediately                          |

\* Area of the unit according to the Civil Code. The area consists of the sum total area of the entire unit bounded by perimeter walls.

Split-level flat with three bedrooms, 2 terraces and a small garden built-in the courtyard of a renovated traditional residential building. Located in Hřebenky, a highly sought after residential area in close vicinity of the Kinského Garden, Petřín Hill and Nový Smíchov shopping and entertainment center. Quiet area with bus connections, convenient to trams, Anděl metro, and the French School, and with quick access to the city center. There is a bus stop near the building, with a direct connection to the airport.