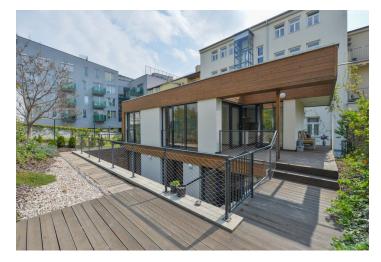

\* Area of the unit according to the Civil Code. The area consists of the sum total area of the entire unit bounded by perimeter walls.

Split-level flat with three bedrooms, 2 terraces and a small garden built-in the courtyard of a renovated traditional residential building. Located in Hřebenky, a highly sought after residential area in close vicinity of the Kinského Garden, Petřín Hill and Nový Smíchov shopping and entertainment center. Quiet area with bus connections, convenient to trams, Anděl metro, and the French School, and with quick access to the city center. There is a bus stop near the building, with a direct connection to the airport.

The upper level offers a comfortable living room with a fully fitted open plan kitchen and **terrace** access, a guest toilet, and an entrance hall with built-in wardrobes. The lower floor features three separate bedrooms - all with **terrace** access, a bathroom (walk-in shower, sink, bidet, toilet), and a utility room. The upper and lower terrace are connected via a staircase.