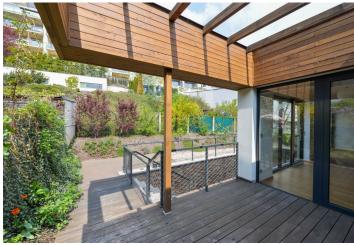

\* Area of the unit according to the Civil Code. The area consists of the sum total area of the entire unit bounded by perimeter walls.

Split-level flat with three bedrooms, 2 terraces and a small garden built-in the courtyard of a renovated traditional residential building. Located in Hřebenky, a highly sought after residential area in close vicinity of the Kinského Garden, Petřín Hill and Nový Smíchov shopping and entertainment center. Quiet area with bus connections, convenient to trams, Anděl metro, and the French School, and with quick access to the city center. There is a bus stop near the building, with a direct connection to the airport.

The upper level offers a comfortable living room with a fully fitted open plan kitchen and **terrace** access, a guest toilet, and an entrance hall with built-in wardrobes. The lower floor features three separate bedrooms - all with **terrace** access, a bathroom (walk-in shower, sink, bidet, toilet), and a utility room. The upper and lower terrace are connected via a staircase.

Oak floors, tiles, floor-to-ceiling aluminum double glazed windows, electric boiler, dishwasher, combination fan / steam oven, microwave oven, laundry chute, washing machine, dryer, alarm. No lift. Garage parking can be arranged nearby at CZK 2000/month. Service charges are included. Deposit for water consumption is CZK 400/person/month. Electricity is paid separately.