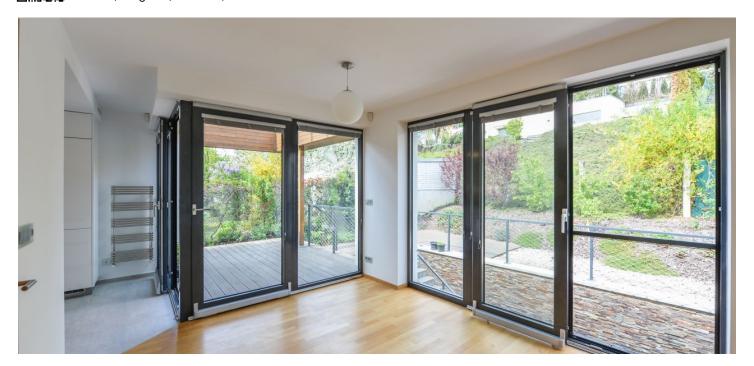

The upper level offers a comfortable living room with a fully fitted open plan kitchen and **terrace** access, a guest toilet, and an entrance hall with built-in wardrobes. The lower floor features three separate bedrooms - all with **terrace** access, a bathroom (walk-in shower, sink, bidet, toilet), and a utility room. The upper and lower terrace are connected via a staircase.

Oak floors, tiles, floor-to-ceiling aluminum double glazed windows, electric boiler, dishwasher, combination fan / steam oven, microwave oven, laundry chute, washing machine, dryer, alarm. No lift. Garage parking can be arranged nearby at CZK 2000/month. Service charges are included. Deposit for water consumption is CZK 400/person/month. Electricity is paid separately.