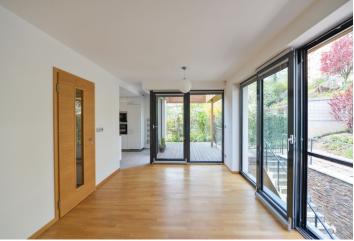

The upper level offers a comfortable living room with a fully fitted open plan kitchen and **terrace** access, a guest toilet, and an entrance hall with built-in wardrobes. The lower floor features three separate bedrooms - all with **terrace** access, a bathroom (walk-in shower, sink, bidet, toilet), and a utility room. The upper and lower terrace are connected via a staircase.

Oak floors, tiles, floor-to-ceiling aluminum double glazed windows, electric boiler, dishwasher, combination fan / steam oven, microwave oven, laundry chute, washing machine, dryer, alarm. No lift. Garage parking can be arranged nearby at CZK 2000/month. Service charges are included. Deposit for water consumption is CZK 400/person/month. Electricity is paid separately.