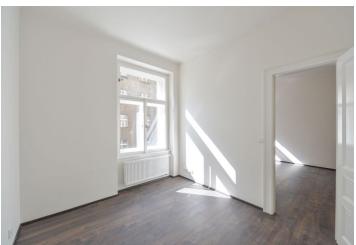

The interior includes a living room with a fully fitted open kitchen, one bedroom with a large walk-in closet, shower bathroom with toilet, and entry hall.

Floating floors, tiles, security entry door, high ceilings, large windows, recessed lighting, gas heating, washer, dishwasher. Commnon building charges and water around CZK 1500 per month. Gas and electricity are billed separately.