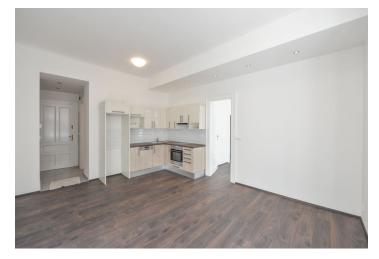

The interior includes a living room with a fully fitted open kitchen, one bedroom with a large walk-in closet, shower bathroom with toilet, and entry hall.

Floating floors, tiles, security entry door, high ceilings, large windows, recessed lighting, gas heating, washer, dishwasher. Commnon building charges and water around CZK 1500 per month. Gas and electricity are billed separately.