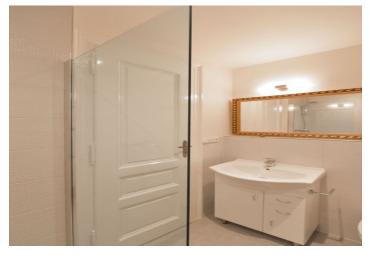

The interior includes a living room with a fully fitted open kitchen, one bedroom with a large walk-in closet, shower bathroom with toilet, and entry hall.

Floating floors, tiles, security entry door, high ceilings, large windows, recessed lighting, gas heating, washer, dishwasher. Commnon building charges and water around CZK 1500 per month. Gas and electricity are billed separately.