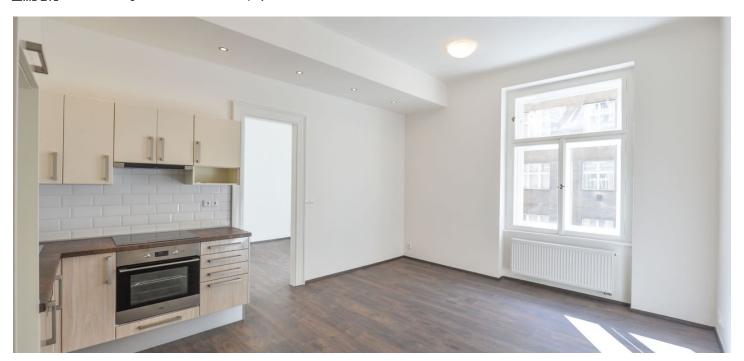

The interior includes a living room with a fully fitted open kitchen, one bedroom with a large walk-in closet, shower bathroom with toilet, and entry hall.

Floating floors, tiles, security entry door, high ceilings, large windows, recessed lighting, gas heating, washer, dishwasher. Commnon building charges and water around CZK 1500 per month. Gas and electricity are billed separately.