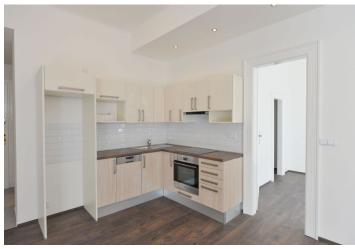

The interior includes a living room with a fully fitted open kitchen, one bedroom with a large walk-in closet, shower bathroom with toilet, and entry hall.

Floating floors, tiles, security entry door, high ceilings, large windows, recessed lighting, gas heating, washer, dishwasher. Commnon building charges and water around CZK 1500 per month. Gas and electricity are billed separately.