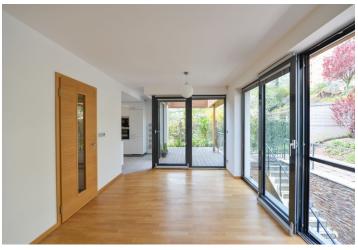

The upper level offers a comfortable living room with a fully fitted open plan kitchen and terrace access, a guest toilet, and an entrance hall with built-in wardrobes. The lower floor features three separate bedrooms - all with terrace access, a bathroom (walk-in shower, sink, bidet, toilet), and a utility room. The upper and lower terrace are connected via a staircase.

Oak floors, tiles, floor-to-ceiling aluminum double glazed windows, electric boiler, dishwasher, combination fan / steam oven, microwave oven, laundry chute, washing machine, dryer, alarm. No lift. Garage parking can be arranged nearby at CZK 2000/month. Service charges are included. Deposit for water consumption is CZK 400/person/month. Electricity is paid separately.