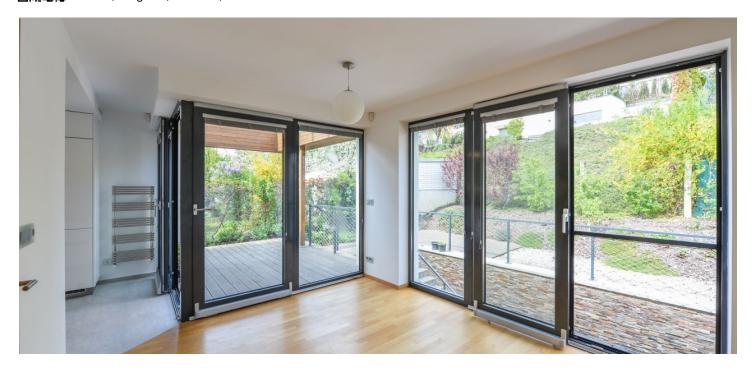

The upper level offers a comfortable living room with a fully fitted open plan kitchen and terrace access, a guest toilet, and an entrance hall with built-in wardrobes. The lower floor features three separate bedrooms - all with terrace access, a bathroom (walk-in shower, sink, bidet, toilet), and a utility room. The upper and lower terrace are connected via a staircase.

Oak floors, tiles, floor-to-ceiling aluminum double glazed windows, electric boiler, dishwasher, combination fan / steam oven, microwave oven, laundry chute, washing machine, dryer, alarm. No lift. Garage parking can be arranged nearby at CZK 2000/month. Service charges are included. Deposit for water consumption is CZK 400/person/month. Electricity is paid separately.