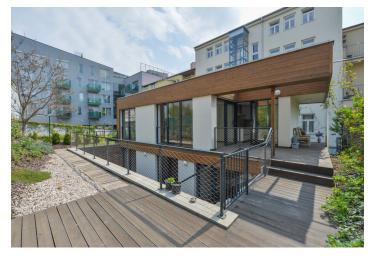

Recently built 3-bedroom free standing house with 2 terraces and a small garden, situated in the courtyard of a renovated traditional residential building. Located in Hřebenky, a highly sought after residential area in close vicinity of the Kinského Garden, Petřín Hill and Nový Smíchov shopping and entertainment center. Quiet area with bus connections, convenient to trams, Anděl metro, and the French School, quick access to the city center. Bus stop near the building, direct connection to the airport.

Interior 109m², terraces 30m² and 12m².