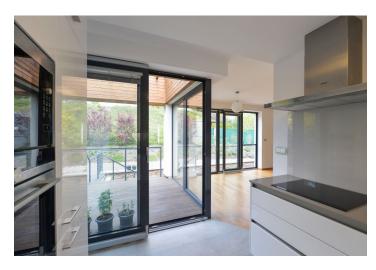

The upper level offers a comfortable living room with a fully fitted open plan kitchen and terrace access, a guest toilet, and an entrance hall with built-in wardrobes. The lower floor features three separate bedrooms - all with terrace access, a bathroom (walk-in shower, sink, bidet, toilet), and a utility room. The upper and lower terrace are connected via a staircase.

Oak floors, tiles, floor-to-ceiling aluminum double glazed windows, electric boiler, dishwasher, combination fan / steam oven, microwave oven, laundry chute, washing machine, dryer, alarm. No lift. Garage parking can be arranged nearby at CZK 2000/month. Service charges are included. Deposit for water consumption is CZK 400/person/month. Electricity is paid separately.