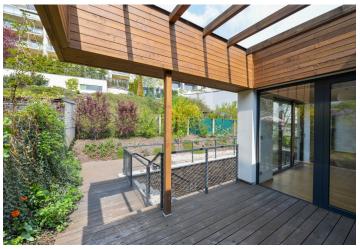

Recently built 3-bedroom free standing house with 2 terraces and a small garden, situated in the courtyard of a renovated traditional residential building. Located in Hřebenky, a highly sought after residential area in close vicinity of the Kinského Garden, Petřín Hill and Nový Smíchov shopping and entertainment center. Quiet area with bus connections, convenient to trams, Anděl metro, and the French School, quick access to the city center. Bus stop near the building, direct connection to the airport.

The upper level offers a comfortable living room with a fully fitted open plan kitchen and terrace access, a guest toilet, and an entrance hall with built-in wardrobes. The lower floor features three separate bedrooms - all with terrace access, a bathroom (walk-in shower, sink, bidet, toilet), and a utility room. The upper and lower terrace are connected via a staircase.

Interior 109m², terraces 30m² and 12m².