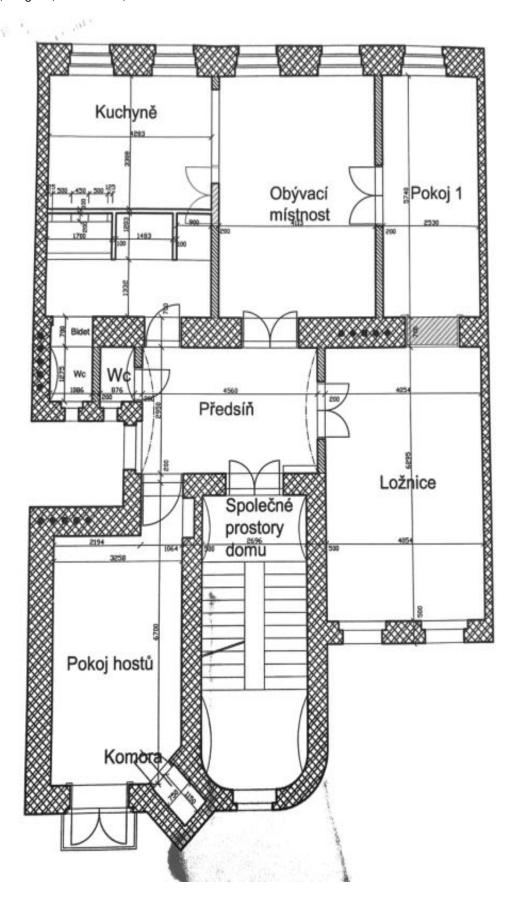

The apartment is accessed through a spacious entrance hall, with doors leading to all the other rooms—a living room with a kitchen, dining room, and attached study, 2 large bedrooms (one w/ a balcony), a practically designed bathroom with a bathtub and shower, and a separate toilet.

Prestigious address in the center of Prague, close to the Lucerna concert club, several theaters and cinemas, and a number of shops and boutiques on Wenceslas Square.

Interior 121.8 m², balcony 2 m², cellar.