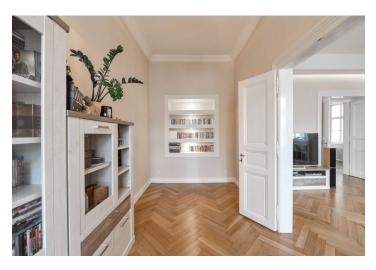

The apartment is accessed through a spacious entrance hall, with doors leading to all the other rooms—a living room with a kitchen, dining room, and attached study, 2 large bedrooms (one w/ a balcony), a practically designed bathroom with a bathtub and shower, and a separate toilet.

The apartment is **well equipped** with refurbished original parquet flooring, large-format tiles, a modern kitchen with Bosch appliances and high-quality bathroom sanitary fixtures and fittings, incl. a **rain shower**, Villeroy & Boch bathtub and built-in cabinets for a new Bosch washing machine and dryer, which are being sold along with the apartment. Worth mentioning are the **preserved original features**, such as **refurbished original windows**, **doublewing wooden doors with wooden lining**, **decorative stucco**, **and high ceilings**. No elevator.