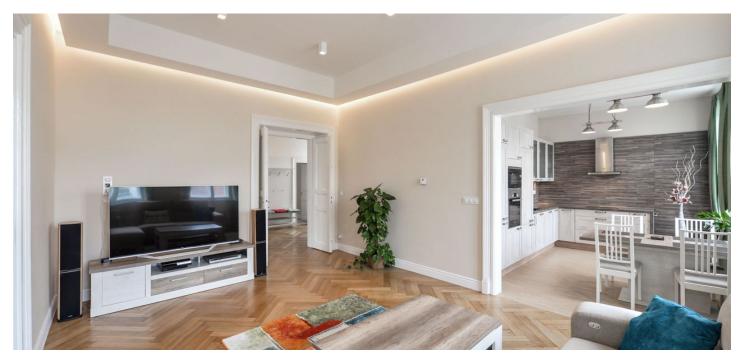

The apartment is accessed through a spacious entrance hall, with doors leading to all the other rooms—a living room with a kitchen, dining room, and attached study, 2 large bedrooms (one w/ a balcony), a practically designed bathroom with a bathtub and shower, and a separate toilet.

The apartment is **well equipped** with refurbished original parquet flooring, large-format tiles, a modern kitchen with Bosch appliances and high-quality bathroom sanitary fixtures and fittings, incl. a **rain shower**, Villeroy & Boch bathtub and built-in cabinets for a new Bosch washing machine and dryer, which are being sold along with the apartment. Worth mentioning are the **preserved original features**, such as **refurbished original windows**, **doublewing wooden doors with wooden lining**, **decorative stucco**, **and high ceilings**. No elevator.