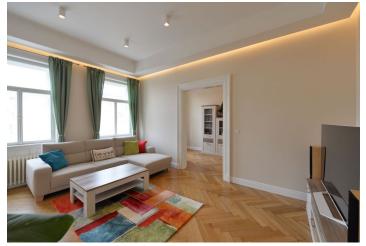

The apartment is accessed through a spacious entrance hall, with doors leading to all the other rooms—a living room with a kitchen, dining room, and attached study, 2 large bedrooms (one w/ a balcony), a practically designed bathroom with a bathtub and shower, and a separate toilet.

The apartment is **well equipped** with refurbished original parquet flooring, large-format tiles, a modern kitchen with Bosch appliances and high-quality bathroom sanitary fixtures and fittings, incl. a **rain shower**, Villeroy & Boch bathtub and built-in cabinets for a new Bosch washing machine and dryer, which are being sold along with the apartment. Worth mentioning are the **preserved original features**, such as **refurbished original windows**, **doublewing wooden doors with wooden lining**, **decorative stucco**, **and high ceilings**. No elevator.