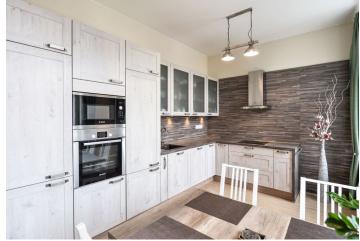

The apartment is **well equipped** with refurbished original parquet flooring, large-format tiles, a modern kitchen with Bosch appliances and high-quality bathroom sanitary fixtures and fittings, incl. a **rain shower**, Villeroy & Boch bathtub and built-in cabinets for a new Bosch washing machine and dryer, which are being sold along with the apartment. Worth mentioning are the **preserved original features**, such as **refurbished original windows**, **doublewing wooden doors with wooden lining**, **decorative stucco**, **and high ceilings**. No elevator.