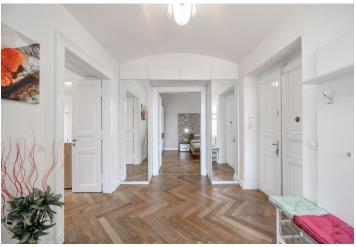

The apartment is accessed through a spacious entrance hall, with doors leading to all the other rooms—a living room with a kitchen, dining room, and attached study, 2 large bedrooms (one w/ a balcony), a practically designed bathroom with a bathtub and shower, and a separate toilet.

The apartment is **well equipped** with refurbished original parquet flooring, large-format tiles, a modern kitchen with Bosch appliances and high-quality bathroom sanitary fixtures and fittings, incl. a **rain shower**, Villeroy & Boch bathtub and built-in cabinets for a new Bosch washing machine and dryer, which are being sold along with the apartment. Worth mentioning are the **preserved original features**, such as **refurbished original windows**, **doublewing wooden doors with wooden lining**, **decorative stucco**, **and high ceilings**. No elevator.