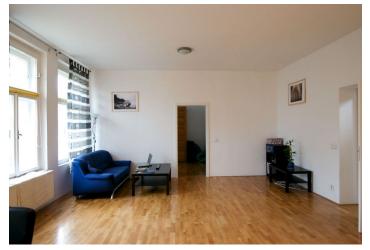

The interior comprises of an open concept living room with fully-fitted kitchen and dining area, a bedroom, a bathroom with a bathtub and a toilet, a separate toilet, and a walk-in closet/utility room in the hallway. Parquet floors in the main living area and tiles in the bathroom. The apartment also features a cellar. Possibility of parking at an extra cost. There is no elevator in the building.