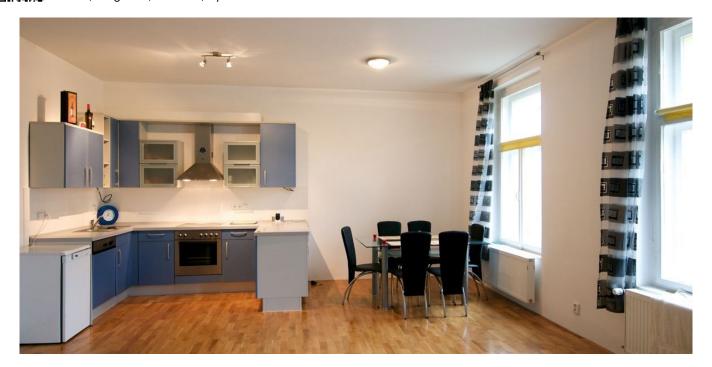

The interior comprises of an open concept living room with fully-fitted kitchen and dining area, a bedroom, a bathroom with a bathtub and a toilet, a separate toilet, and a walk-in closet/utility room in the hallway. Parquet floors in the main living area and tiles in the bathroom. The apartment also features a cellar. Possibility of parking at an extra cost. There is no elevator in the building.