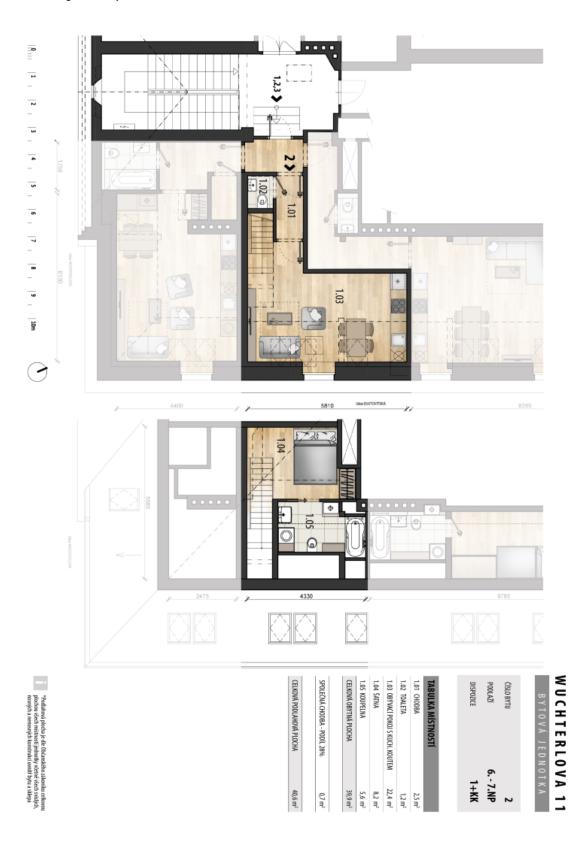

The lower level consists of a living room with a kitchen and dining area, a foyer, a separate toilet, and a closet. From the living area, a staircase leads to the upper level, which is reserved for a bedroom with an en-suite bathroom.

Interior 40.6 m<sup>2</sup>.

In addition to regular property viewings, we also offer real-time video viewings via WhatsApp, FaceTime, Messenger, Skype, and other apps.