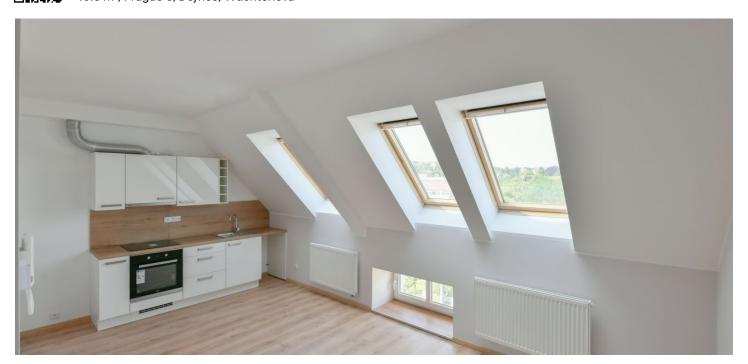

The lower level consists of a living room with a kitchen and dining area, a foyer, a separate toilet, and a closet. From the living area, a staircase leads to the upper level, which is reserved for a bedroom with an en-suite bathroom.

The apartment has just been completed and boasts new floating floors, plaster walls, sanitary ware, and a kitchen unit. There are also new wooden skylights. Heating is by a Vaillant gas boiler. The corner building is nicely maintained, and while there is no elevator, plans for its installation have been drawn up.