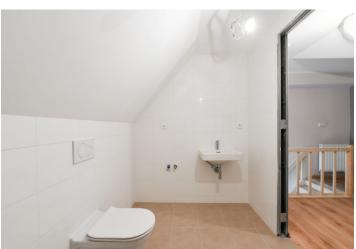

The lower level consists of a living room with a kitchen and dining area, a foyer, a separate toilet, and a closet. From the living area, a staircase leads to the upper level, which is reserved for a bedroom with an en-suite bathroom.

The apartment has just been completed and boasts new floating floors, plaster walls, sanitary ware, and a kitchen unit. There are also new wooden skylights. Heating is by a Vaillant gas boiler. The corner building is nicely maintained, and while there is no elevator, plans for its installation have been drawn up.