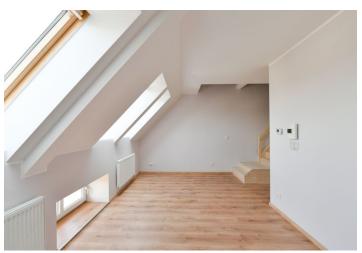

The lower level consists of a living room with a kitchen and dining area, a foyer, a separate toilet, and a closet. From the living area, a staircase leads to the upper level, which is reserved for a bedroom with an en-suite bathroom.

The apartment has just been completed and boasts new floating floors, plaster walls, sanitary ware, and a kitchen unit. There are also new wooden skylights. Heating is by a Vaillant gas boiler. The corner building is nicely maintained, and while there is no elevator, plans for its installation have been drawn up.