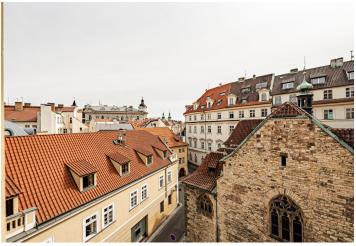

\* Area of the unit according to the Civil Code. The area consists of the sum total area of the entire unit bounded by perimeter walls.

Fully refurbished 3-4-bedroom 2-bathroom flat situated on the third floor of a traditional renovated building with lots of preserved original features and a lift. Located in the historic center of Prague, just moments from Wenceslas Square, with full amenities and instant access to metro and trams.

Amazing light and views, flooded with morning sun streaming through, large airy rooms, lots of built-in wardrobes, cellar, parquet floors, security entry door, washer, dryer, alarm, audio entry phone. 2 Garage parking spaces available in the building at CZK 8000/per space/month. Service charges: CZK 1,000/month. Monthly deposit for the water consumption: CZK 500 for 1 person. Utilities are billed separately. Available from June 2022 (or earlier upon agreement).