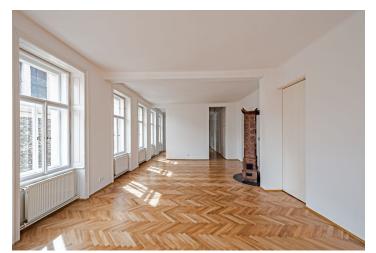

\* Area of the unit according to the Civil Code. The area consists of the sum total area of the entire unit bounded by perimeter walls.

Fully refurbished 3-4-bedroom 2-bathroom flat situated on the third floor of a traditional renovated building with lots of preserved original features and a lift. Located in the historic center of Prague, just moments from Wenceslas Square, with full amenities and instant access to metro and trams.

The interior includes a large living room with a Dutch stove, a fully fitted and equipped kitchen, dining room separated by a partition (could be fully separated and used as a walk-through bedroom), three bedrooms, two bathrooms with toilet (tub / walk-in shower), storage room, and entry hall.

Amazing light and views, flooded with morning sun streaming through, large airy rooms, lots of built-in wardrobes, cellar, parquet floors, security entry door, washer, dryer, alarm, audio entry phone. 2 Garage parking spaces available in the building at CZK 8000/per space/month. Service charges: CZK 1,000/month. Monthly deposit for the water consumption: CZK 500 for 1 person. Utilities are billed separately. Available from June 2022 (or earlier upon agreement).