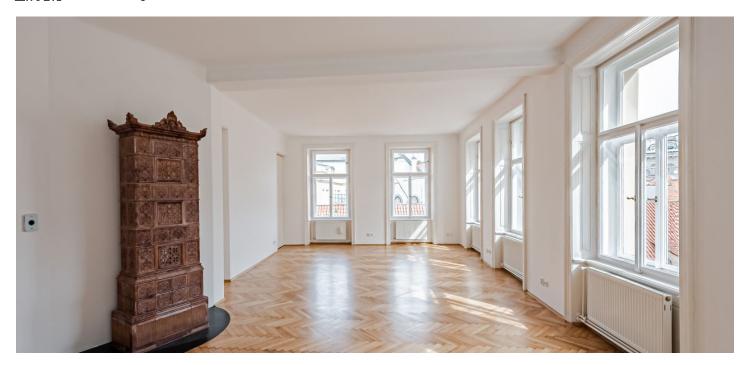

\* Area of the unit according to the Civil Code. The area consists of the sum total area of the entire unit bounded by perimeter walls.

Fully refurbished 3-4-bedroom 2-bathroom flat situated on the third floor of a traditional renovated building with lots of preserved original features and a lift. Located in the historic center of Prague, just moments from Wenceslas Square, with full amenities and instant access to metro and trams.

The interior includes a large living room with a Dutch stove, a fully fitted and equipped kitchen, dining room separated by a partition (could be fully separated and used as a walk-through bedroom), three bedrooms, two bathrooms with toilet (tub / walk-in shower), storage room, and entry hall.

Amazing light and views, flooded with morning sun streaming through, large airy rooms, lots of built-in wardrobes, cellar, parquet floors, security entry door, washer, dryer, alarm, audio entry phone. 2 Garage parking spaces available in the building at CZK 8000/per space/month. Service charges: CZK 1,000/month. Monthly deposit for the water consumption: CZK 500 for 1 person. Utilities are billed separately. Available from June 2022 (or earlier upon agreement).