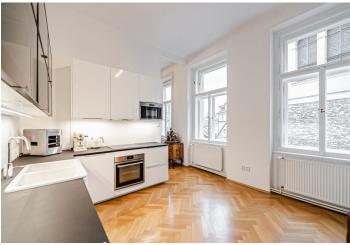

\* Area of the unit according to the Civil Code. The area consists of the sum total area of the entire unit bounded by perimeter walls.

Fully refurbished 3-4-bedroom 2-bathroom flat situated on the third floor of a traditional renovated building with lots of preserved original features and a lift. Located in the historic center of Prague, just moments from Wenceslas Square, with full amenities and instant access to metro and trams.

The interior includes a large living room with a Dutch stove, a fully fitted and equipped kitchen, dining room separated by a partition (could be fully separated and used as a walk-through bedroom), three bedrooms, two bathrooms with toilet (tub / walk-in shower), storage room, and entry hall.

Amazing light and views, flooded with morning sun streaming through, large airy rooms, lots of built-in wardrobes, cellar, parquet floors, security entry door, washer, dryer, alarm, audio entry phone. 2 Garage parking spaces available in the building at CZK 8000/per space/month. Service charges: CZK 1,000/month. Monthly deposit for the water consumption: CZK 500 for 1 person. Utilities are billed separately. Available from June 2022 (or earlier upon agreement).