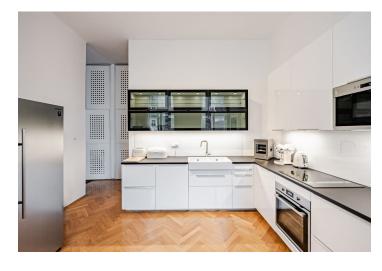

The interior includes a large living room with a Dutch stove, a fully fitted and equipped kitchen, dining room separated by a partition (could be fully separated and used as a walk-through bedroom), three bedrooms, two bathrooms with toilet (tub / walk-in shower), storage room, and entry hall.