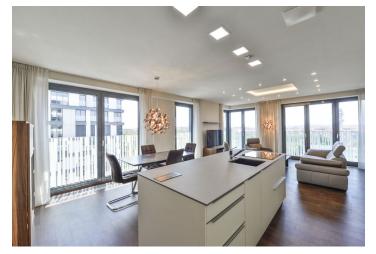

The interior includes two separate bedrooms, a comfortable living room with a fully fitted open kitchen and a dining area, a shower bathroom with a toilet, and an entrance hall with built-in wardrobes.

Quality equipment and furnishings, French windows, vinyl floors, security entry door, automatic outdoor blinds, washing machine, dishwasher, induction cooktop, fan oven, microwave oven, plate warming drawer, electric toilet with bidet, TV, video entry phone, alarm, chip entry to the building. One **garage parking** space is included.