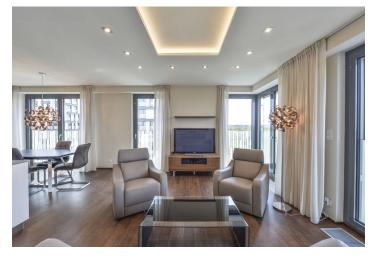

The interior includes two separate bedrooms, a comfortable living room with a fully fitted open kitchen and a dining area, a shower bathroom with a toilet, and an entrance hall with built-in wardrobes.

Quality equipment and furnishings, French windows, vinyl floors, security entry door, automatic outdoor blinds, washing machine, dishwasher, induction cooktop, fan oven, microwave oven, plate warming drawer, electric toilet with bidet, TV, video entry phone, alarm, chip entry to the building. One **garage parking** space is included.