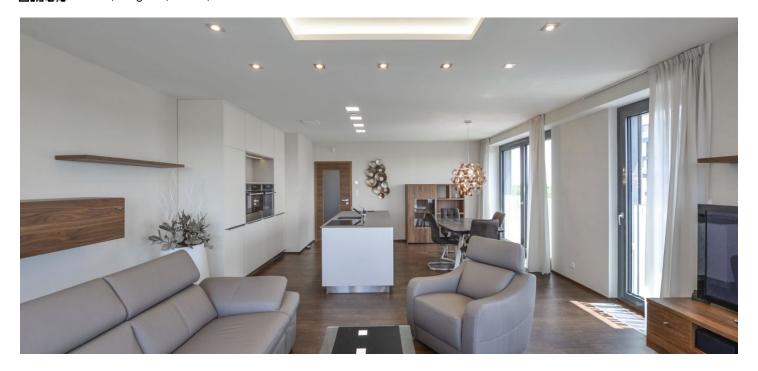

The interior includes two separate bedrooms, a comfortable living room with a fully fitted open kitchen and a dining area, a shower bathroom with a toilet, and an entrance hall with built-in wardrobes.

Quality equipment and furnishings, French windows, vinyl floors, security entry door, automatic outdoor blinds, washing machine, dishwasher, induction cooktop, fan oven, microwave oven, plate warming drawer, electric toilet with bidet, TV, video entry phone, alarm, chip entry to the building. One **garage parking** space is included.