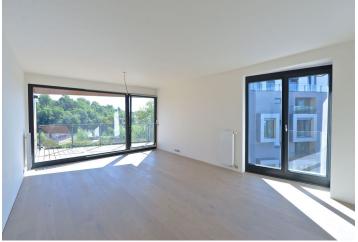

This apartment offers an entrance hall, an open concept living room, dining area and kitchen with access to the balcony and bedroom with bathroom. The apartment is equipped with **wooden windows** with insulating triple glazing, large ceramic tiles, **wooden floors**, LED lighting, intelligent home control system, underfloor heating and complete sanitary facilities. The entire residential building is equipped with a camera system. The apartment also has a separate **cellar unit**.