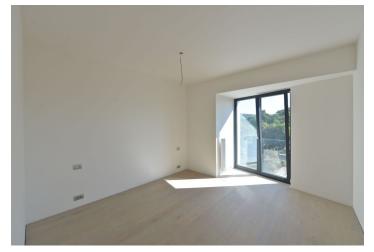

This apartment offers an entrance hall, an open concept living room, dining area and kitchen with access to the balcony and bedroom with bathroom. The apartment is equipped with **wooden windows** with insulating triple glazing, large ceramic tiles, **wooden floors**, LED lighting, intelligent home control system, underfloor heating and complete sanitary facilities. The entire residential building is equipped with a camera system. The apartment also has a separate **cellar unit**.