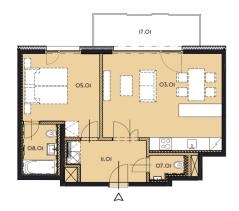

## **Apartment One-bedroom (2+kk)**

Sold

59 m², Prague 8, Libeň

| Total area   | 68 m²                              |
|--------------|------------------------------------|
| Floor area*  | 59 m²                              |
| Balcony      | 9 m²                               |
| Parking      | garage parking space at extra cost |
| Garage       | Yes                                |
| Cellar       | Yes                                |
| PENB         | G                                  |
| Reference nu | mber 26604                         |

This apartment offers an entrance hall, an open concept living room, dining area and kitchen with access to the balcony and bedroom with bathroom. The apartment is equipped with **wooden windows** with insulating triple glazing, large ceramic tiles, **wooden floors**, LED lighting, intelligent home control system, underfloor heating and complete sanitary facilities. The entire residential building is equipped with a camera system. The apartment also has a separate **cellar unit**.

Interior 59.2 m<sup>2</sup>, balcony 8.8 m<sup>2</sup>.