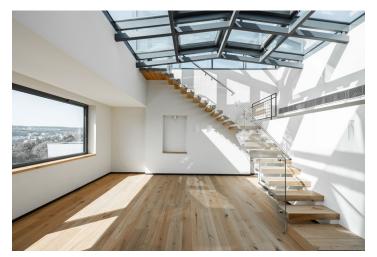

The apartment on the 6th floor consists of a living room with an open plan kitchen, a dining room, an entrance to a large balcony and stairs to the roof terrace, a master bedroom with a dressing room, en-suite bathroom and private balcony, another 2 bedrooms with private bathrooms, separate toilet and utility room with washer and dryer connection. **The 120-meter private roof terrace** has the option of placing a **jacuzzi and an outdoor kitchen**.

High standard facilities include **circulating cooling units** integrated into the ceilings, glued three-layer **oak floors**, large-format Azuma CG (Porcelan) 90x90 cm tiles, aluminum windows and balcony doors with thermal insulated triple-glazed glass, lacquered wooden interior doors by the GD DORIGO by REZIDENTPARKET brand with magnetic locks, a fire safety entrance door, Villeroy & Boch, Grohe, and Kaldewei sanitary ware, an **intelligent KNX system** for controlling blinds and lights (additional modules can be added), and a kitchen unit from **Lachman Interier Design** including appliances. There is a reception in the **elegant common areas** as well as a storage room for bicycles and prams. The price includes **3 garage parking spaces**.