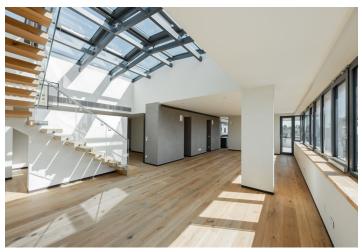

The apartment on the 6th floor consists of a living room with an open plan kitchen, a dining room, an entrance to a large balcony and stairs to the roof terrace, a master bedroom with a dressing room, en-suite bathroom and private balcony, another 2 bedrooms with private bathrooms, separate toilet and utility room with washer and dryer connection. **The 120-meter private roof terrace** has the option of placing a **jacuzzi and an outdoor kitchen**.

High standard facilities include **circulating cooling units** integrated into the ceilings, glued three-layer **oak floors**, large-format Azuma CG (Porcelan) 90x90 cm tiles, aluminum windows and balcony doors with thermal insulated triple-glazed glass, lacquered wooden interior doors by the GD DORIGO by REZIDENTPARKET brand with magnetic locks, a fire safety entrance door, Villeroy & Boch, Grohe, and Kaldewei sanitary ware, an **intelligent KNX system** for controlling blinds and lights (additional modules can be added), and a kitchen unit from **Lachman Interier Design** including appliances. There is a reception in the **elegant common areas** as well as a storage room for bicycles and prams. The price includes **3 garage parking spaces**.