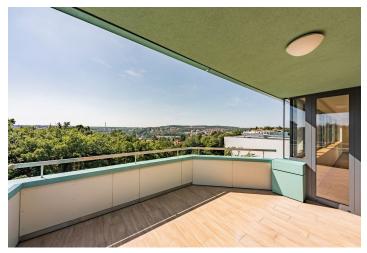

The apartment on the 6th floor consists of a living room with an open plan kitchen, a dining room, an entrance to a large balcony and stairs to the roof terrace, a master bedroom with a dressing room, en-suite bathroom and private balcony, another 2 bedrooms with private bathrooms, separate toilet and utility room with washer and dryer connection. **The 120-meter private roof terrace** has the option of placing a **jacuzzi and an outdoor kitchen**.

The Hřebenky area is one of the most **sought after residential locations** in Prague due to its tranquility, which is thanks to minimal traffic, and it being within immediate reach of Prague's center, complete with all services. It is worth mentioning the fast approach to several **prestigious international schools** in Prague 6, and settings for a wide range of free time activities such as the nearby **Ladronka and Petřín** parks. The location also allows easy access to the Vaclav Havel Airport Prague, Pilsen, and Karlovy Vary.

Interior 243.2 m², roof terase 119, balcony 26.33 m².

In addition to regular property viewings, we also offer **real time video viewings** via WhatsApp, FaceTime, Messenger, Skype, and other apps.

Svoboda & Williams s.r.o. info@svoboda-williams.com www.svoboda-williams.com Prague +420 257 328 281 +420 724 551 238 Brno +420 543 250 711 +420 724 551 238 **Bratislava** +421 948 939 938 **PDF created** 13. 05. 2024, 14:11