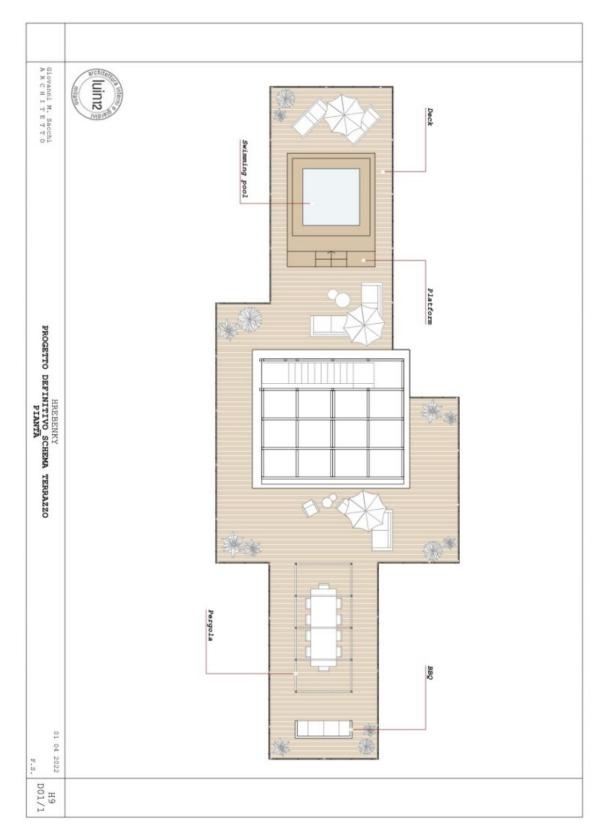

The apartment on the 6th floor consists of a living room with an open plan kitchen, a dining room, an entrance to a large balcony and stairs to the roof terrace, a master bedroom with a dressing room, en-suite bathroom and private balcony, another 2 bedrooms with private bathrooms, separate toilet and utility room with washer and dryer connection. **The 120-meter private roof terrace** has the option of placing a **jacuzzi and an outdoor kitchen**.

Interior 243.2 m², roof terase 119, balcony 26.33 m².

In addition to regular property viewings, we also offer **real time video viewings** via WhatsApp, FaceTime, Messenger, Skype, and other apps.

Svoboda & Williams s.r.o. info@svoboda-williams.com www.svoboda-williams.com Prague +420 257 328 281 +420 724 551 238 Brno +420 543 250 711 +420 724 551 238 **Bratislava** +421 948 939 938 **PDF created** 13. 05. 2024, 14:11