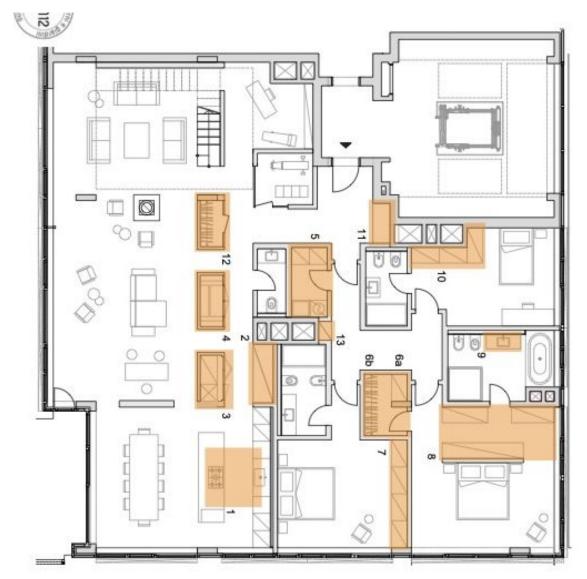

The apartment on the 6th floor consists of a living room with an open plan kitchen, a dining room, an entrance to a large balcony and stairs to the roof terrace, a master bedroom with a dressing room, en-suite bathroom and private balcony, another 2 bedrooms with private bathrooms, separate toilet and utility room with washer and dryer connection. **The 120-meter private roof terrace** has the option of placing a **jacuzzi and an outdoor kitchen**.

#### ω ŝ P

Wine cellar

Laundry

Walk-in close

Wardrobes mq Wardrobes mg 14.0

9.07

# LEGENDA

- Kitchen

- Pantry cabinet mg 4.92 Pantry with freezer mg 3.88

Prague +420 257 328 281 +420 724 551 238

13

Hallway cabinet mg 1.56

Coat wardrobe mq 3.88

1

Entrance cabinet mq 3.33

10

Bathroom cabinet 2 Wardrobes mq 6.31

12