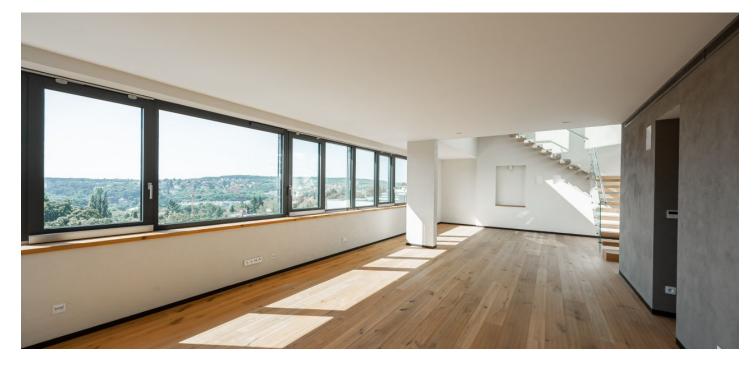

The apartment on the 6th floor consists of a living room with an open plan kitchen, a dining room, an entrance to a large balcony and stairs to the roof terrace, a master bedroom with a dressing room, en-suite bathroom and private balcony, another 2 bedrooms with private bathrooms, separate toilet and utility room with washer and dryer connection. **The 120-meter private roof terrace** has the option of placing a **jacuzzi and an outdoor kitchen**.

High standard facilities include **circulating cooling units** integrated into the ceilings, glued three-layer **oak floors**, large-format Azuma CG (Porcelan) 90x90 cm tiles, aluminum windows and balcony doors with thermal insulated triple-glazed glass, lacquered wooden interior doors by the GD DORIGO by REZIDENTPARKET brand with magnetic locks, a fire safety entrance door, Villeroy & Boch, Grohe, and Kaldewei sanitary ware, an **intelligent KNX system** for controlling blinds and lights (additional modules can be added), and a kitchen unit from **Lachman Interier Design** including appliances. There is a reception in the **elegant common areas** as well as a storage room for bicycles and prams. The price includes **3 garage parking spaces**.