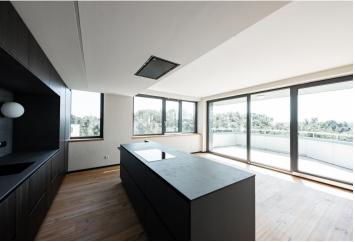

\* Area of the unit according to the Civil Code. The area consists of the sum total area of the entire unit bounded by perimeter walls.

New apartment with a large roof terrace and interior designed by the Italian architect Porcellini, situated on the top 6th floor of a new architecturally succesful residential building. An ideal location on a mild, sunny slope, ensuring supremely comfortable living with pleasant views of the greenery. An attractive part of Prague 5 close to all services and landscaped park areas.

The apartment on the 6th floor consists of a living room with an open plan kitchen, a dining room, an entrance to a large balcony and stairs to the roof terrace, a master bedroom with a dressing room, en-suite bathroom and private balcony, another 2 bedrooms with private bathrooms, separate toilet and utility room with washer and dryer connection. **The 120-meter private roof terrace** has the option of placing a **jacuzzi and an outdoor kitchen**.

High standard facilities include **circulating cooling units** integrated into the ceilings, glued three-layer **oak floors**, large-format Azuma CG (Porcelan) 90x90 cm tiles, aluminum windows and balcony doors with thermal insulated triple-glazed glass, lacquered wooden interior doors by the GD DORIGO by REZIDENTPARKET brand with magnetic locks, a fire safety entrance door, Villeroy & Boch, Grohe, and Kaldewei sanitary ware, an **intelligent KNX system** for controlling blinds and lights (additional modules can be added), and a kitchen unit from **Lachman Interier Design** including appliances. There is a reception in the **elegant common areas** as well as a storage room for bicycles and prams. The price includes **3 garage parking spaces**.