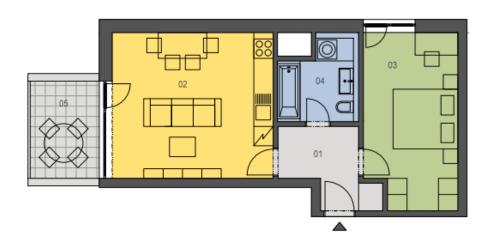

The apartment will be accessible through a sufficiently **large entry hall** with a niche for a built-in wardrobe and entrances to the **bedroom**, **bathroom and the living room with a kitchenette**. A French window in the living room will lead to a balcony overlooking the surrounding greenery.