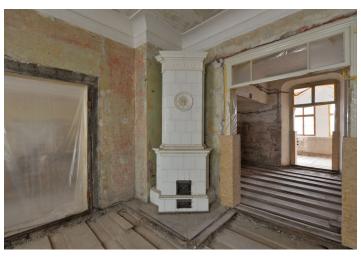

The interior of the apartment consists of an entrance hall with access to all of the other rooms: a living room with a kitchen, a bedroom with a winter garden, a bathroom, and separate toilet.

The apartment will be offered in a state of **white walls**, i.e. prior to the completion of the final surfaces and fittings. The interior will be completed by the new owner under the supervision of the architect responsible for the whole project. All apartments will be fitted with replicas of original entrance doors, retrofitted timber windows facing the street and new casement windows facing the courtyard. Ceilings will feature ornamental stucco without the final layer of paint. With a flexible layout, bathroom fixtures, and sanitary ware. The building will have a new roof and facade, the common areas will be renovated, all utilities will be upgraded, a new central gas boiler and **air conditioning** will be added, and a new **elevator** will also be installed.