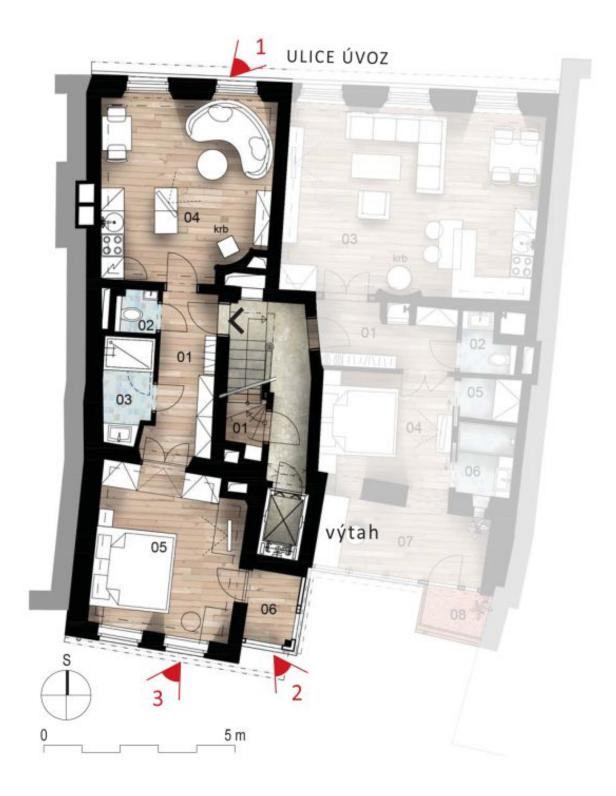

The interior of the apartment consists of an entrance hall with access to all of the other rooms: a living room with a kitchen, a bedroom with a winter garden, a bathroom, and separate toilet.

The apartment will be offered in a state of **white walls**, i.e. prior to the completion of the final surfaces and fittings. The interior will be completed by the new owner under the supervision of the architect responsible for the whole project. All apartments will be fitted with replicas of original entrance doors, retrofitted timber windows facing the street and new casement windows facing the courtyard. Ceilings will feature ornamental stucco without the final layer of paint. With a flexible layout, bathroom fixtures, and sanitary ware. The building will have a new roof and facade, the common areas will be renovated, all utilities will be upgraded, a new central gas boiler and **air conditioning** will be added, and a new **elevator** will also be installed.

Interior 51.9 m².

Svoboda & Williams s.r.o. info@svoboda-williams.com www.svoboda-williams.com Prague +420 257 328 281 +420 724 551 238

Brno +420 543 250 711 +420 724 551 238 **Bratislava** +421 948 939 938 **PDF created** 18. 05. 2024, 09:52