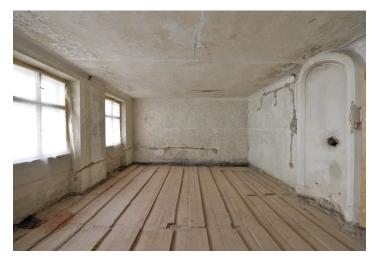

The interior of the apartment consists of an entrance hall with access to all of the other rooms: a living room with a kitchen, a bedroom with a winter garden, a bathroom, and separate toilet.

The apartment will be offered in a state of **white walls**, i.e. prior to the completion of the final surfaces and fittings. The interior will be completed by the new owner under the supervision of the architect responsible for the whole project. All apartments will be fitted with replicas of original entrance doors, retrofitted timber windows facing the street and new casement windows facing the courtyard. Ceilings will feature ornamental stucco without the final layer of paint. With a flexible layout, bathroom fixtures, and sanitary ware. The building will have a new roof and facade, the common areas will be renovated, all utilities will be upgraded, a new central gas boiler and **air conditioning** will be added, and a new **elevator** will also be installed.