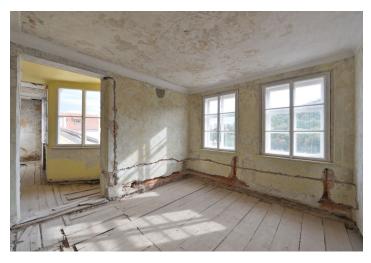

The interior of the apartment consists of an entrance hall with access to all of the other rooms: a living room with a kitchen, a bedroom with a winter garden, a bathroom, and separate toilet.

The apartment will be offered in a state of **white walls**, i.e. prior to the completion of the final surfaces and fittings. The interior will be completed by the new owner under the supervision of the architect responsible for the whole project. All apartments will be fitted with replicas of original entrance doors, retrofitted timber windows facing the street and new casement windows facing the courtyard. Ceilings will feature ornamental stucco without the final layer of paint. With a flexible layout, bathroom fixtures, and sanitary ware. The building will have a new roof and facade, the common areas will be renovated, all utilities will be upgraded, a new central gas boiler and **air conditioning** will be added, and a new **elevator** will also be installed.