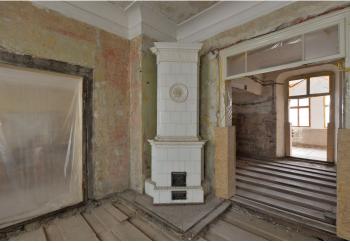

\* Area of the unit according to the Civil Code. The area consists of the sum total area of the entire unit bounded by perimeter walls.

Historic apartment featuring Baroque and Classicist elements with a winter garden and balcony on the 3rd floor of a fully reconstructed building. A true jewel nestled at the base of the Prague Castle, offering splendid views of Petrin Hill. A prestigious address in the heart of Lesser Town, in a place with a unique atmosphere, and just a few minutes' walk from Lesser Town Square, Charles Bridge, and Kampa Island. Completion scheduled for Q1 2019.

The apartment will be offered in a state of **white walls**, i.e. prior to the completion of the final surfaces and fittings. The interior will be completed by the new owner under the supervision of the architect responsible for the whole project. All apartments will be fitted with replicas of original entrance doors, retrofitted timber windows facing the street, and new casement windows facing the courtyard. Ceilings will feature ornamental stucco without the final layer of paint. With a flexible layout, bathroom fixtures, and sanitary ware. The building will have a new roof and facade, the common areas will be renovated, all utilities will be upgraded, a new central gas boiler and **air conditioning** will be added, and **an elevator** will be also be installed.