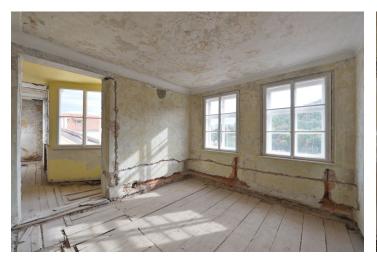

The interior of the apartment consists of an entrance hall with access to all of the other rooms: a living room with a kitchenette, a bedroom with a winter garden and a balcony, a bathroom, a separate toilet, and a walk-in closet.

The apartment will be offered in a state of **white walls**, i.e. prior to the completion of the final surfaces and fittings. The interior will be completed by the new owner under the supervision of the architect responsible for the whole project. All apartments will be fitted with replicas of original entrance doors, retrofitted timber windows facing the street, and new casement windows facing the courtyard. Ceilings will feature ornamental stucco without the final layer of paint. With a flexible layout, bathroom fixtures, and sanitary ware. The building will have a new roof and facade, the common areas will be renovated, all utilities will be upgraded, a new central gas boiler and **air conditioning** will be added, and **an elevator** will be also be installed.