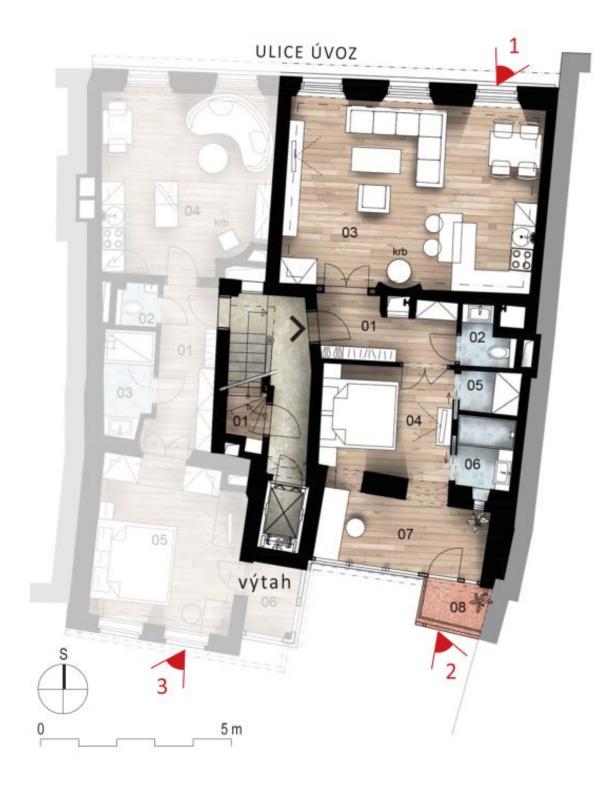

The interior of the apartment consists of an entrance hall with access to all of the other rooms: a living room with a kitchenette, a bedroom with a winter garden and a balcony, a bathroom, a separate toilet, and a walk-in closet.

Interior 66 m², balcony 1.9 m².

Svoboda & Williams s.r.o. info@svoboda-williams.com www.svoboda-williams.com Prague +420 257 328 281 +420 724 551 238 Brno +420 543 250 711 +420 724 551 238 **Bratislava** +421 948 939 938 **PDF created** 18. 05. 2024, 12:44