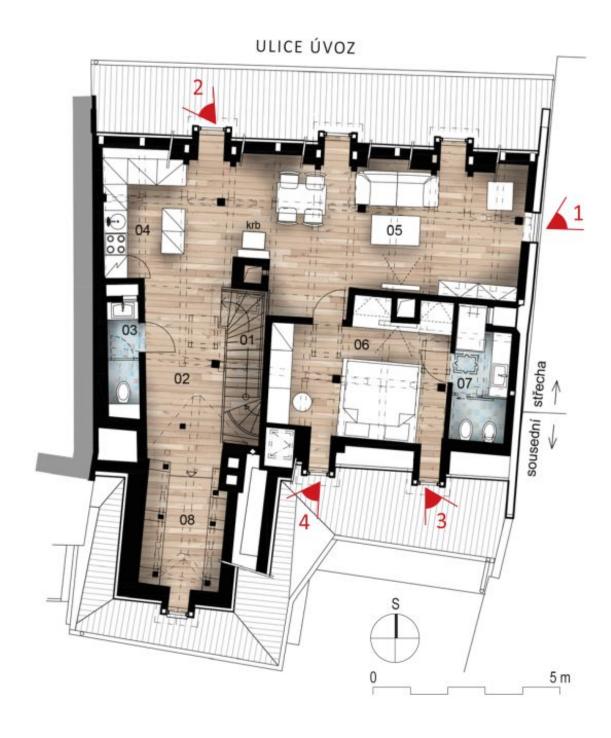

The entrance to the apartment is on the 3rd floor. The interior consists of an entrance hall with access to the children's room/playroom and a separate toilet, a living room with a kitchenette and a dining room, a bedroom with an en-suite bathroom, and a toilet.

Interior 85.1 m<sup>2</sup>.