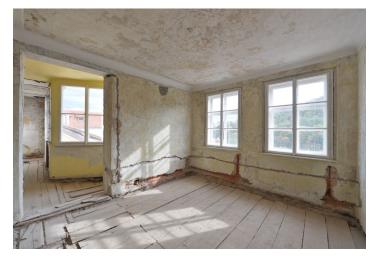

The apartment will be offered in a state of **white walls**, i.e. prior to the completion of the final surfaces and fittings. The interior will be completed by the new owner under the supervision of the architect responsible for the whole project. All apartments will be fitted with replicas of original entrance doors, retrofitted timber windows facing the street, and new casement windows facing the courtyard. Ceilings will feature ornamental stuccos without the final layer of paint. With a flexible layout, bathroom fixtures, and sanitary ware. The building will have a new roof and facade, the common areas will be renovated, all utilities will be upgraded, a new central gas boiler room and **air conditioning** will be added, and **an elevator** will be also be installed.