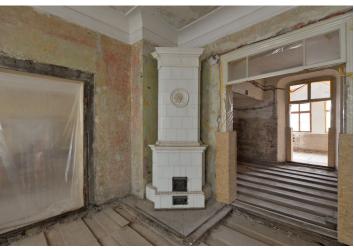

\* Area of the unit according to the Civil Code. The area consists of the sum total area of the entire unit bounded by perimeter walls.

Historic apartment featuring Baroque and Classicist elements with a winter garden and balcony on the 4th floor of a fully reconstructed building. A true jewel nestled at the base of the Prague Castle, offering splendid views of Petrin Hill. A prestigious address in the heart of Lesser Town, in a place with a unique atmosphere, and just a few minutes' walk from Lesser Town Square, Charles Bridge, and Kampa Island. Completion scheduled for Q1 2019.

The apartment will be offered in a state of **white walls**, i.e. prior to the completion of the final surfaces and fittings. The interior will be completed by the new owner under the supervision of the architect responsible for the whole project. All apartments will be fitted with replicas of original entrance doors, retrofitted timber windows facing the street, and new casement windows facing the courtyard. Ceilings will feature ornamental stuccos without the final layer of paint. With a flexible layout, bathroom fixtures, and sanitary ware. The building will have a new roof and facade, the common areas will be renovated, all utilities will be upgraded, a new central gas boiler room and **air conditioning** will be added, and **an elevator** will be also be installed.