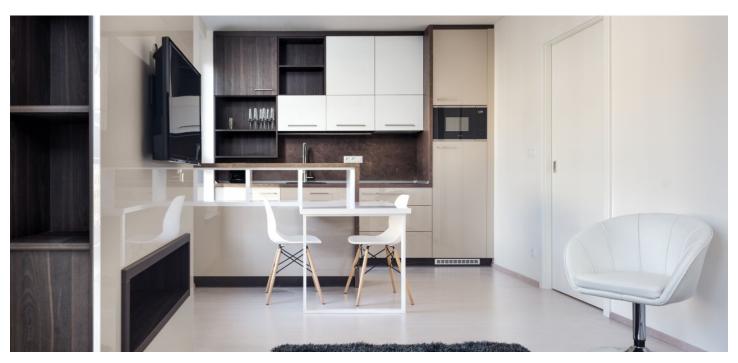

The studio includes living area with a sleeping zone, a contemporary fully fitted open kitchen with dining space, bathroom with a walk-in shower, sink and toilet, and entrance hall with a built-in wardrobe.

Other features include wooden floors, built-in wardrobes and storage, central heating, inner blinds, microwave oven, TV, audio entry phone, and lift. Basement storage room available. One on-site underground garage parking space included. Deposit for common building charges and utilities CZK 2000 per month.