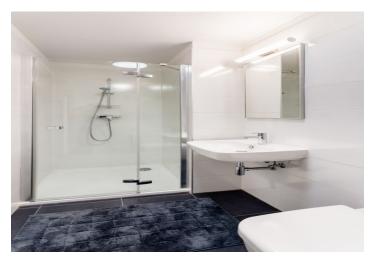

The studio includes living area with a sleeping zone, a contemporary fully fitted open kitchen with dining space, bathroom with a walk-in shower, sink and toilet, and entrance hall with a built-in wardrobe.