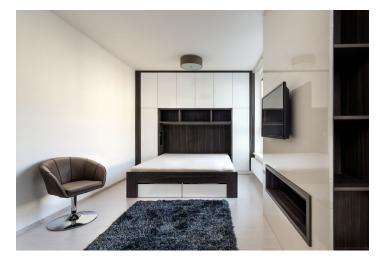

The studio includes living area with a sleeping zone, a contemporary fully fitted open kitchen with dining space, bathroom with a walk-in shower, sink and toilet, and entrance hall with a built-in wardrobe.