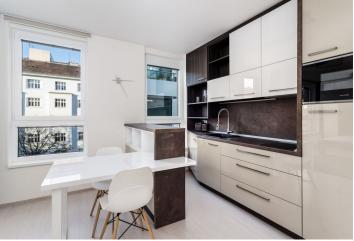

The studio includes living area with a sleeping zone, a contemporary fully fitted open kitchen with dining space, bathroom with a walk-in shower, sink and toilet, and entrance hall with a built-in wardrobe.