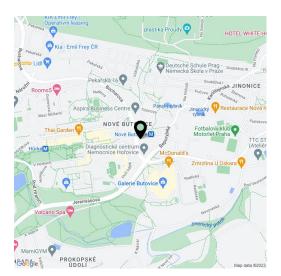

#### Location:

Modern office building in established business location, situated at the metro station Nové Butovice (line B), 10 minute drive from Ruzyně Airport and 20 minutes from city center. Good connectivity to D5 highways and Prague ring-road.