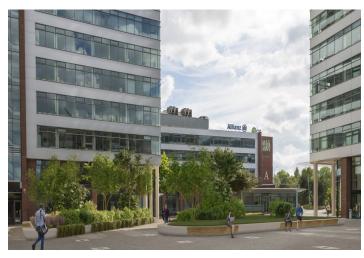

#### € 14.90 / m2 | CZK 368 / m2

Office premises for lease in Prague 5. Flexible office space layout (open plan/cellular offices) offering plenty of daylight and beautiful views. The business park setting is defined by attractive landscaping and greenery. Onsite restaurant and cafe available. The Galerie Nové Butovice shopping center is within walking distance, while the Zličín shopping center is just 5 minutes by car or metro.

#### Location:

Modern office building in established business location, situated at the metro station Nové Butovice (line B), 10 minute drive from Ruzyně Airport and 20 minutes from city center. Good connectivity to D5 highways and Prague ring-road.