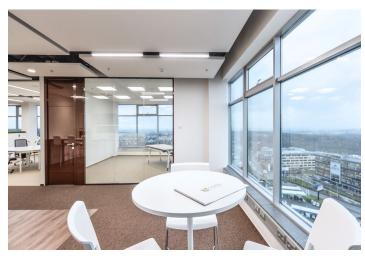

#### € 14.90 / m2 | CZK 368 / m2

Office premises for lease in Prague 5. Flexible office space layout (open plan/cellular offices) offering plenty of daylight and beautiful views. The business park setting is defined by attractive landscaping and greenery. Onsite restaurant and cafe available. The Galerie Nové Butovice shopping center is within walking distance, while the Zličín shopping center is just 5 minutes by car or metro.

#### **Features and Services:**

Reduced ceilings with LED lights

Heating and cooling provided by a four-pipe fan coil system

Connection to central air-conditioning with sufficient capacity

Openable windows