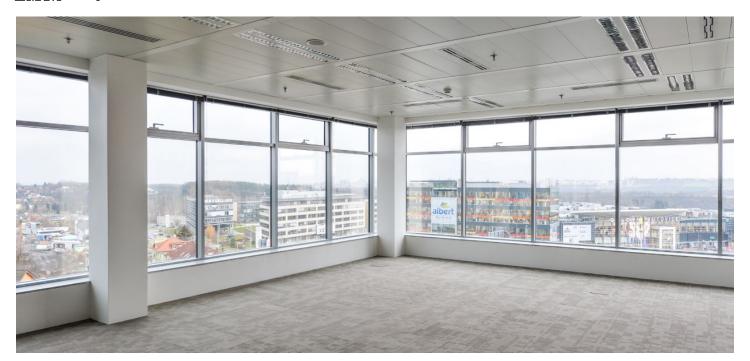

#### € 14.90 / m2 | CZK 368 / m2

Office premises for lease in Prague 5. Flexible office space layout (open plan/cellular offices) offering plenty of daylight and beautiful views. The business park setting is defined by attractive landscaping and greenery. Onsite restaurant and cafe available. The Galerie Nové Butovice shopping center is within walking distance, while the Zličín shopping center is just 5 minutes by car or metro.

#### Location:

Modern office building in established business location, situated at the metro station Nové Butovice (line B), 10 minute drive from Ruzyně Airport and 20 minutes from city center. Good connectivity to D5 highways and Prague ring-road.