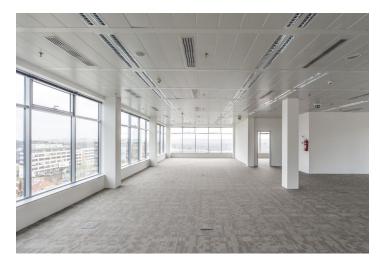

#### € 14.90 / m2 | CZK 368 / m2

Office premises for lease in Prague 5. Flexible office space layout (open plan/cellular offices) offering plenty of daylight and beautiful views. The business park setting is defined by attractive landscaping and greenery. Onsite restaurant and cafe available. The Galerie Nové Butovice shopping center is within walking distance, while the Zličín shopping center is just 5 minutes by car or metro.

#### **Features and Services:**

Reduced ceilings with LED lights

Heating and cooling provided by a four-pipe fan coil system

Connection to central air-conditioning with sufficient capacity

Openable windows