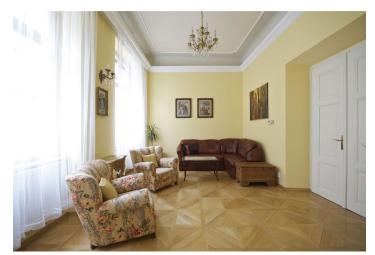

\* Area of the unit according to the Civil Code. The area consists of the sum total area of the entire unit bounded by perimeter walls.

This fully furnished 1-bedroom flat with a private courtyard terrace is situated on the first floor of an historic building with lots of preserved original features and no lift. Located in the very center of Prague, steps from the Old Town Square and Charles Bridge, with leading restaurants, cafes, luxury boutiques and Prague's famous sights nearby.

Through a double entrance door you enter the flat with high stucco ceilings, consisting of a fully equipped kitchen, bathroom with bath tub and toilet with bidet shower, living room and bedroom. The bedroom is furnished with an adjustable bed with a remote control and has a walk-in closet.

Courtyard terrace, solid oak parquet floors, heated tile floors in bathroom and kitchen, dishwasher, microwave, TV, Astra satellite and Internet connection, audio entry phone. Parking in the courtyard is billed separately. Common charges and utilities CZK 4,000/month. Possible short term at a higher rent.