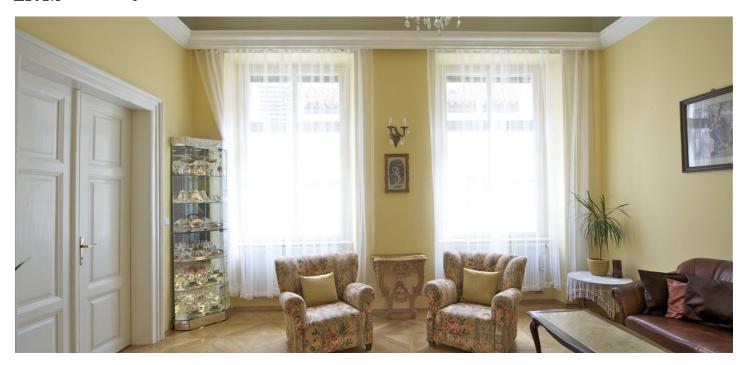

\* Area of the unit according to the Civil Code. The area consists of the sum total area of the entire unit bounded by perimeter walls.

This fully furnished 1-bedroom flat with a private courtyard terrace is situated on the first floor of an historic building with lots of preserved original features and no lift. Located in the very center of Prague, steps from the Old Town Square and Charles Bridge, with leading restaurants, cafes, luxury boutiques and Prague's famous sights nearby.

Through a double entrance door you enter the flat with high stucco ceilings, consisting of a fully equipped kitchen, bathroom with bath tub and toilet with bidet shower, living room and bedroom. The bedroom is furnished with an adjustable bed with a remote control and has a walk-in closet.

Courtyard terrace, solid oak parquet floors, heated tile floors in bathroom and kitchen, dishwasher, microwave, TV, Astra satellite and Internet connection, audio entry phone. Parking in the courtyard is billed separately. Common charges and utilities CZK 4,000/month. Possible short term at a higher rent.