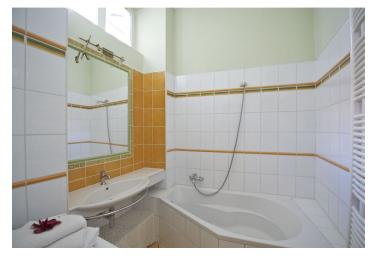

Through a double entrance door you enter the flat with high stucco ceilings, consisting of a fully equipped kitchen, bathroom with bath tub and toilet with bidet shower, living room and bedroom. The bedroom is furnished with an adjustable bed with a remote control and has a walk-in closet.

Courtyard terrace, solid oak parquet floors, heated tile floors in bathroom and kitchen, dishwasher, microwave, TV, Astra satellite and Internet connection, audio entry phone. Parking in the courtyard is billed separately. Common charges and utilities CZK 4,000/month. Possible short term at a higher rent.