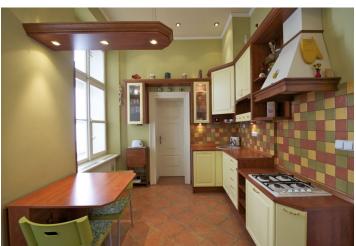

\* Area of the unit according to the Civil Code. The area consists of the sum total area of the entire unit bounded by perimeter walls.

This fully furnished 1-bedroom flat with a private courtyard terrace is situated on the first floor of an historic building with lots of preserved original features and no lift. Located in the very center of Prague, steps from the Old Town Square and Charles Bridge, with leading restaurants, cafes, luxury boutiques and Prague's famous sights nearby.

Through a double entrance door you enter the flat with high stucco ceilings, consisting of a fully equipped kitchen, bathroom with bath tub and toilet with bidet shower, living room and bedroom. The bedroom is furnished with an adjustable bed with a remote control and has a walk-in closet.

Courtyard terrace, solid oak parquet floors, heated tile floors in bathroom and kitchen, dishwasher, microwave, TV, Astra satellite and Internet connection, audio entry phone. Parking in the courtyard is billed separately. Common charges and utilities CZK 4,000/month. Possible short term at a higher rent.