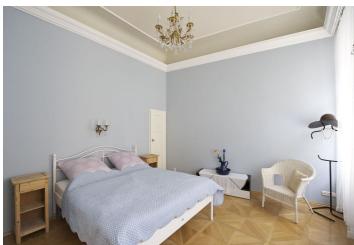

Through a double entrance door you enter the flat with high stucco ceilings, consisting of a fully equipped kitchen, bathroom with bath tub and toilet with bidet shower, living room and bedroom. The bedroom is furnished with an adjustable bed with a remote control and has a walk-in closet.

Courtyard terrace, solid oak parquet floors, heated tile floors in bathroom and kitchen, dishwasher, microwave, TV, Astra satellite and Internet connection, audio entry phone. Parking in the courtyard is billed separately. Common charges and utilities CZK 4,000/month. Possible short term at a higher rent.