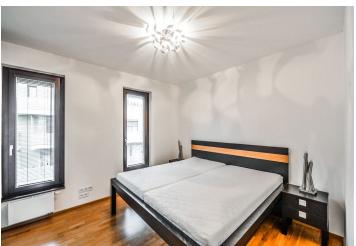

The interior includes living room with a fully fitted open kitchen and **terrace** facing the park, one bedroom, windowed en-suite bathroom (bathtub with a shower screen, double sink, bidet, toilet), a large fitted **walk-in closet**, a guest toilet, and entrance hall with built-in wardrobes.