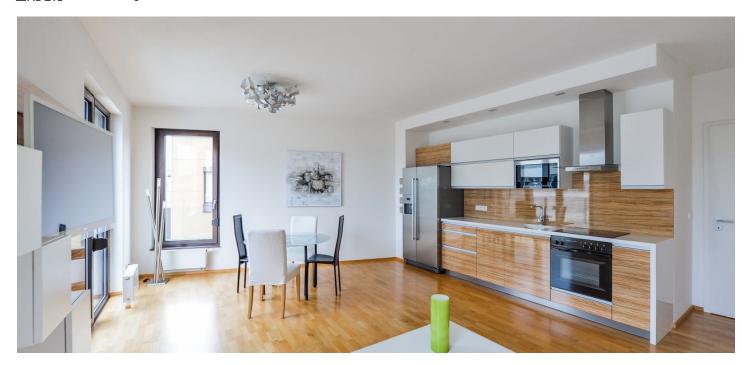

\* Area of the unit according to the Civil Code. The area consists of the sum total area of the entire unit bounded by perimeter walls.

Benefiting from a generous layout, this is a furnished 1-bedroom flat with an 8 m² terrace situated on the third top floor of a modern residential development with 24-hour reception, lift, security, park, children's playground and underground parking. Location with a full range of amenities, near the BB Centrum and Brumlovka multipurpose centers, with bus connections to Budějovická and Pankrác metro stations and quick access to the city center.

The interior includes living room with a fully fitted open kitchen and **terrace** facing the park, one bedroom, windowed en-suite bathroom (bathtub with a shower screen, double sink, bidet, toilet), a large fitted **walk-in closet**, a guest toilet, and entrance hall with built-in wardrobes.

New furnishings and equipment, wooden floors, tiles, **lots of built-in** wardrobes and storage, security entry door, French windows, blinds, washer, dishwasher, induction cooktop, American style fridge, microwave oven, TV, garden furniture, chip entry to the building. Two garage parking spaces included. Common building charges, water and heating CZK 6.000/month. Monthly deposit for electricity is billed separately.