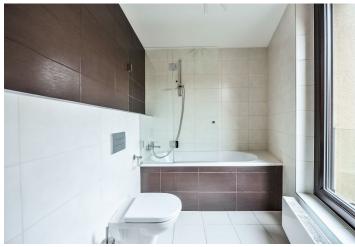

The interior includes living room with a fully fitted open kitchen and **terrace** facing the park, one bedroom, windowed en-suite bathroom (bathtub with a shower screen, double sink, bidet, toilet), a large fitted **walk-in closet**, a guest toilet, and entrance hall with built-in wardrobes.