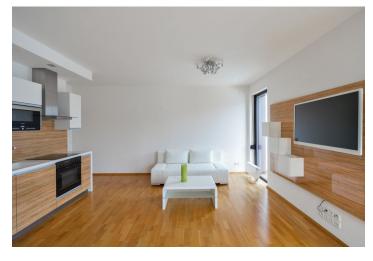

The interior includes living room with a fully fitted open kitchen and **terrace** facing the park, one bedroom, windowed en-suite bathroom (bathtub with a shower screen, double sink, bidet, toilet), a large fitted **walk-in closet**, a guest toilet, and entrance hall with built-in wardrobes.