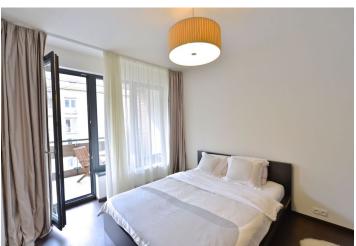

The practical layout consists of a living room with a kitchen and a **south-eastern terrace**, a bedroom with a 2nd terrace, a bathroom (with bathtub and washbasin), a separate toilet, **walk-in closet** and entrance hall.

The interior includes **wooden windows**, floating laminate floors (in the bathroom and patio tiles) and a fully equipped kitchen. **All the interior features shown in the photos are also part of the purchase price.** The apartment has **1 garage parking space**.