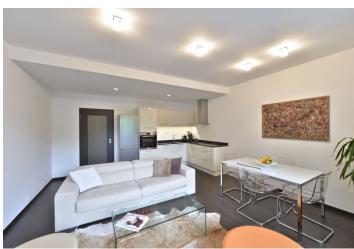

\* Area of the unit according to the Civil Code. The area consists of the sum total area of the entire unit bounded by perimeter walls.

Completely furnished design apartment with two terraces, situated on the 4th floor of a modern residential complex with a lift, camera system, underground parking and a central atrium with landscaped greenery, playground, barbecue and water elements. Location with all amenities, on the edge of a park, just a 5 minutes' walk from a metro station and tram stops.

The practical layout consists of a living room with a kitchen and a **south-eastern terrace**, a bedroom with a 2nd terrace, a bathroom (with bathtub and washbasin), a separate toilet, **walk-in closet** and entrance hall.

The interior includes **wooden windows**, floating laminate floors (in the bathroom and patio tiles) and a fully equipped kitchen. **All the interior features shown in the photos are also part of the purchase price.** The apartment has **1 garage parking space**.