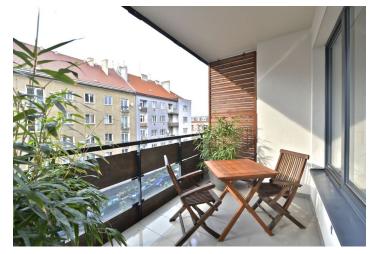

The practical layout consists of a living room with a kitchen and a **south-eastern terrace**, a bedroom with a 2nd terrace, a bathroom (with bathtub and washbasin), a separate toilet, **walk-in closet** and entrance hall.

Interior 58 m<sup>2</sup>, terraces 18 m<sup>2</sup> (10.2 m<sup>2</sup> and 7.39 m<sup>2</sup>).