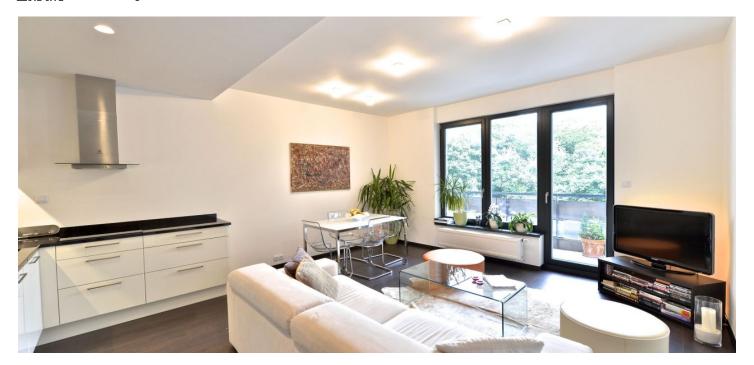

\* Area of the unit according to the Civil Code. The area consists of the sum total area of the entire unit bounded by perimeter walls.

Completely furnished design apartment with two terraces, situated on the 4th floor of a modern residential complex with a lift, camera system, underground parking and a central atrium with landscaped greenery, playground, barbecue and water elements. Location with all amenities, on the edge of a park, just a 5 minutes' walk from a metro station and tram stops.

The practical layout consists of a living room with a kitchen and a **south-eastern terrace**, a bedroom with a 2nd terrace, a bathroom (with bathtub and washbasin), a separate toilet, **walk-in closet** and entrance hall.

The interior includes **wooden windows**, floating laminate floors (in the bathroom and patio tiles) and a fully equipped kitchen. **All the interior features shown in the photos are also part of the purchase price.** The apartment has **1 garage parking space**.