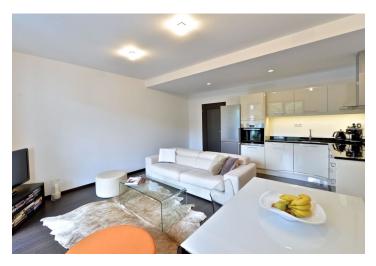

\* Area of the unit according to the Civil Code. The area consists of the sum total area of the entire unit bounded by perimeter walls.

Completely furnished design apartment with two terraces, situated on the 4th floor of a modern residential complex with a lift, camera system, underground parking and a central atrium with landscaped greenery, playground, barbecue and water elements. Location with all amenities, on the edge of a park, just a 5 minutes' walk from a metro station and tram stops.

The practical layout consists of a living room with a kitchen and a **south-eastern terrace**, a bedroom with a 2nd terrace, a bathroom (with bathtub and washbasin), a separate toilet, **walk-in closet** and entrance hall.

The interior includes **wooden windows**, floating laminate floors (in the bathroom and patio tiles) and a fully equipped kitchen. **All the interior features shown in the photos are also part of the purchase price.** The apartment has **1 garage parking space**.