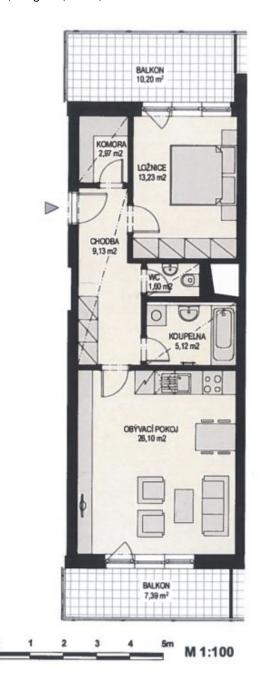

The practical layout consists of a living room with a kitchen and a **south-eastern terrace**, a bedroom with a 2nd terrace, a bathroom (with bathtub and washbasin), a separate toilet, **walk-in closet** and entrance hall.

Interior 58 m<sup>2</sup>, terraces 18 m<sup>2</sup> (10.2 m<sup>2</sup> and 7.39 m<sup>2</sup>).