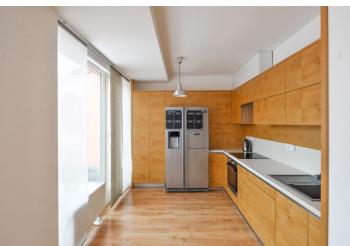

The lower level includes two bedrooms - one with a small balcony, a fitted walk-in closet, shower bathroom with toilet, storage room, and entry hall. The upper level features living room with a fully fitted and equipped open kitchen and access to the terrace, and toilet with sink.

Green views, vinyl floors, tiles, security entry door, French windows, built-in wardrobe, central heating, washing machine, dishwasher, induction cooktop, American type fridge, WiFi. Easy parking on the street. Deposit for common building charges and utilities CZK 4000 per month. UNFURNISHED.