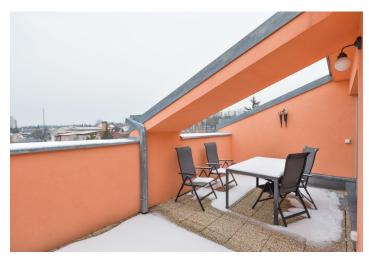

## **Apartment Two-bedroom (3+kk)**

Rented

100 m², Praha-východ, Říčany, Na Fialce

| Total area       | 122 m²      |
|------------------|-------------|
| Floor area*      | 100 m²      |
| Balcony          | 2 m²        |
| Terrace          | 20 m²       |
| Parking          | -           |
| Cellar           | -           |
| PENB             | G           |
| Reference number | 28305       |
| Available from   | Immediately |

The lower level includes two bedrooms - one with a small balcony, a fitted walk-in closet, shower bathroom with toilet, storage room, and entry hall. The upper level features living room with a fully fitted and equipped open kitchen and access to the terrace, and toilet with sink.