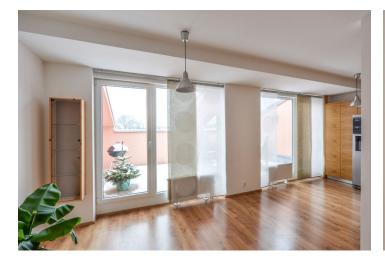

The lower level includes two bedrooms - one with a small balcony, a fitted walk-in closet, shower bathroom with toilet, storage room, and entry hall. The upper level features living room with a fully fitted and equipped open kitchen and access to the terrace, and toilet with sink.

Green views, vinyl floors, tiles, security entry door, French windows, built-in wardrobe, central heating, washing machine, dishwasher, induction cooktop, American type fridge, WiFi. Easy parking on the street. Deposit for common building charges and utilities CZK 4000 per month. UNFURNISHED.