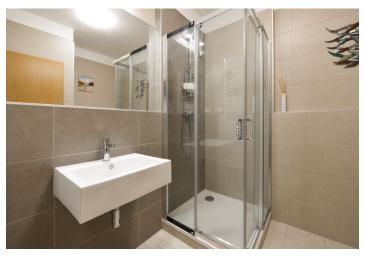

The lower level includes two bedrooms - one with a small balcony, a fitted walk-in closet, shower bathroom with toilet, storage room, and entry hall. The upper level features living room with a fully fitted and equipped open kitchen and access to the terrace, and toilet with sink.

Green views, vinyl floors, tiles, security entry door, French windows, built-in wardrobe, central heating, washing machine, dishwasher, induction cooktop, American type fridge, WiFi. Easy parking on the street. Deposit for common building charges and utilities CZK 4000 per month. UNFURNISHED.