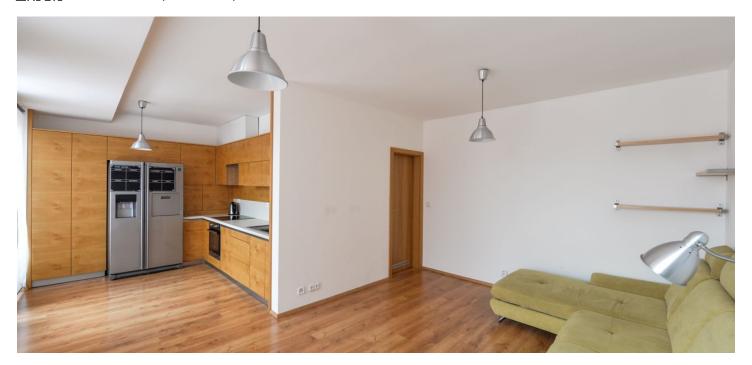

The lower level includes two bedrooms - one with a small balcony, a fitted walk-in closet, shower bathroom with toilet, storage room, and entry hall. The upper level features living room with a fully fitted and equipped open kitchen and access to the terrace, and toilet with sink.

Green views, vinyl floors, tiles, security entry door, French windows, built-in wardrobe, central heating, washing machine, dishwasher, induction cooktop, American type fridge, WiFi. Easy parking on the street. Deposit for common building charges and utilities CZK 4000 per month. UNFURNISHED.