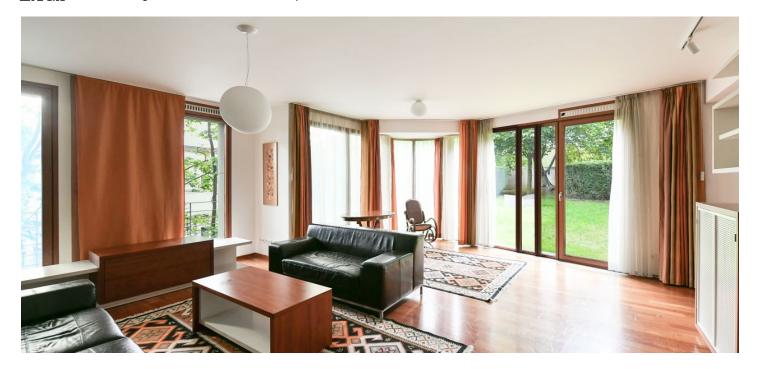

\* Area of the unit according to the Civil Code. The area consists of the sum total area of the entire unit bounded by perimeter walls.

This completely furnished apartment with French windows offering direct access to a shared garden is situated on the ground floor in the VILLA BIANCA residential complex with a 24-hour reception and security, located in the heart of the Prague 6 embassy area, within walking distance of the Stromovka and Letenské sady parks. The gated project features six new villas in a contemporary style anchored by a striking original Modernist villa designed by Jan Kotěra in 1910-1911, surrounded by an English style garden. Excellent access to the city center, international schools, and the airport, a few minutes' walk to the Hradčanská metro station.

The interior includes an entrance hall, a living room, a fully fitted kitchen with a dining area, a laundry room, a utility room, a storage room, and a guest toilet. There is a master bedroom with an en-suite bathroom (bathtub, walkin shower, toilet), two more bedrooms, and a shower bathroom with a toilet.

Hardwood floors, security entry door, built-in wardrobes and storage, French windows, blinds, marble bathrooms, washer, dryer, dishwasher, video entry phone, satellite reception, cellar. One underground garage parking space included.