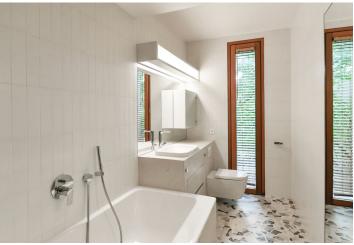

The interior includes an entrance hall, a living room, a fully fitted kitchen with a dining area, a laundry room, a utility room, a storage room, and a guest toilet. There is a master bedroom with an en-suite bathroom (bathtub, walkin shower, toilet), two more bedrooms, and a shower bathroom with a toilet.

Hardwood floors, security entry door, built-in wardrobes and storage, French windows, blinds, marble bathrooms, washer, dryer, dishwasher, video entry phone, satellite reception, cellar. One underground garage parking space included.