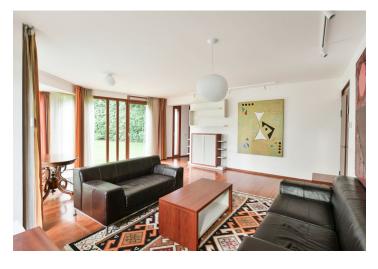

\* Area of the unit according to the Civil Code. The area consists of the sum total area of the entire unit bounded by perimeter walls.

This completely furnished apartment with French windows offering direct access to a shared garden is situated on the ground floor in the VILLA BIANCA residential complex with a 24-hour reception and security, located in the heart of the Prague 6 embassy area, within walking distance of the Stromovka and Letenské sady parks. The gated project features six new villas in a contemporary style anchored by a striking original Modernist villa designed by Jan Kotěra in 1910-1911, surrounded by an English style garden. Excellent access to the city center, international schools, and the airport, a few minutes' walk to the Hradčanská metro station.

The interior includes an entrance hall, a living room, a fully fitted kitchen with a dining area, a laundry room, a utility room, a storage room, and a guest toilet. There is a master bedroom with an en-suite bathroom (bathtub, walkin shower, toilet), two more bedrooms, and a shower bathroom with a toilet.

Hardwood floors, security entry door, built-in wardrobes and storage, French windows, blinds, marble bathrooms, washer, dryer, dishwasher, video entry phone, satellite reception, cellar. One underground garage parking space included.