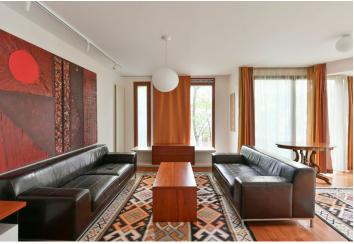

\* Area of the unit according to the Civil Code. The area consists of the sum total area of the entire unit bounded by perimeter walls.

This completely furnished apartment with French windows offering direct access to a shared garden is situated on the ground floor in the VILLA BIANCA residential complex with a 24-hour reception and security, located in the heart of the Prague 6 embassy area, within walking distance of the Stromovka and Letenské sady parks. The gated project features six new villas in a contemporary style anchored by a striking original Modernist villa designed by Jan Kotěra in 1910-1911, surrounded by an English style garden. Excellent access to the city center, international schools, and the airport, a few minutes' walk to the Hradčanská metro station.

The interior includes an entrance hall, a living room, a fully fitted kitchen with a dining area, a laundry room, a utility room, a storage room, and a guest toilet. There is a master bedroom with an en-suite bathroom (bathtub, walkin shower, toilet), two more bedrooms, and a shower bathroom with a toilet.

Hardwood floors, security entry door, built-in wardrobes and storage, French windows, blinds, marble bathrooms, washer, dryer, dishwasher, video entry phone, satellite reception, cellar. One underground garage parking space included.