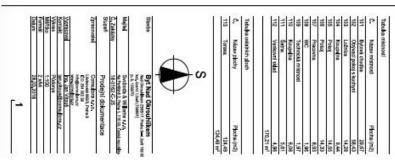

## **Apartment Four-bedroom (5+kk)**

Sold

185 m², Prague 8, Libeň, Nad Okrouhlíkem

| Total area       | 289 m²            |
|------------------|-------------------|
| Floor area*      | 185 m²            |
| Terrace          | 104 m²            |
| Parking          | 1 car garage      |
| Garage           | Yes               |
| Cellar           | -                 |
| Service price    | 9 800 CZK monthly |
| PENB             | С                 |
| Reference number | 28564             |

Interior 185.2 m², terrace 104 m².