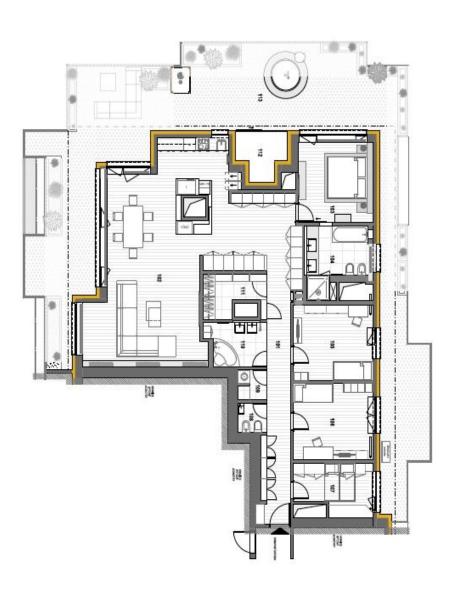

The apartment is located on the 6th floor of the Mazanka Residence, awarded Best of Realty 2006. The layout features a **south-facing living room** with a dining room and a partly separate kitchen, a west-facing master bedroom with an en-suite bathroom, other 2 bedrooms and a guest room. The wall of the long corridor hides the entrances to the bathroom, **walk-in wardrobe**, laundry and a separate toilet. **All rooms have access to the terrace**.

## Apartment Four-bedroom (5+kk)

Sold

PÚDORYS BYTOVÉ JEDNOTKY

185 m², Prague 8, Libeň, Nad Okrouhlíkem