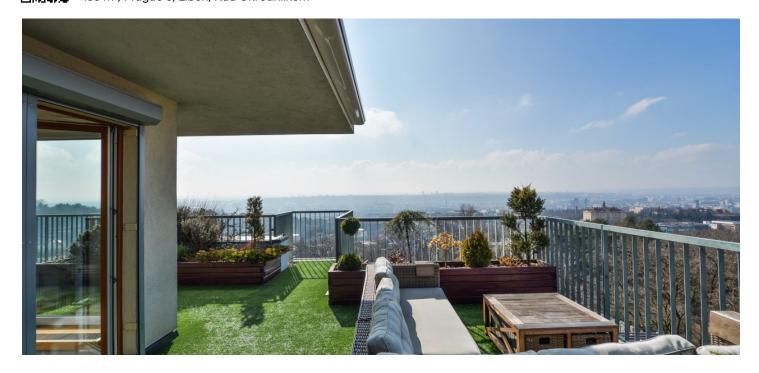

\* Area of the unit according to the Civil Code. The area consists of the sum total area of the entire unit bounded by perimeter walls.

A spacious terrace (100 m²) surrounds this above-standard air-conditioned apartment with panoramic views of Prague and breathtaking scenery at sunset. The apartment is part of a modern closed complex with a reception and an underground garage located at the edge of a park, yet only 5 minutes from the metro.

The design interior combining wood, glass and stainless steel provides a lot of sophisticated storage space and built-in furniture. The fully equipped kitchen includes Siemens appliances (including an American refrigerator, wine fridge and induction plates). LG Artcool air-conditioning units in all rooms. In the walk in wardrobe, there is a safe. An electric awning shields the terrace with new artificial turf. The terrace features a whirlpool, grill, seating area, a children's play area and garden furniture. The residence has a private fitness room, sauna and jacuzzi (reseravtions made at the reception). The purchase price includes a lockable garage on the 1st underground floor.

Interior 185.2 m², terrace 104 m².