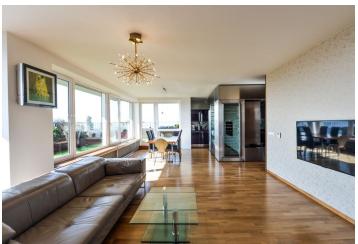

The apartment is located on the 6th floor of the Mazanka Residence, awarded Best of Realty 2006. The layout features a **south-facing living room** with a dining room and a partly separate kitchen, a west-facing master bedroom with an en-suite bathroom, other 2 bedrooms and a guest room. The wall of the long corridor hides the entrances to the bathroom, **walk-in wardrobe**, laundry and a separate toilet. **All rooms have access to the terrace**.

The design interior combining wood, glass and stainless steel provides a lot of sophisticated storage space and built-in furniture. The fully equipped kitchen includes Siemens appliances (including an American refrigerator, wine fridge and induction plates). LG Artcool air-conditioning units in all rooms. In the walk in wardrobe, there is a safe. An electric awning shields the terrace with new artificial turf. The terrace features a whirlpool, grill, seating area, a children's play area and garden furniture. The residence has a private fitness room, sauna and jacuzzi (reseravtions made at the reception). The purchase price includes a lockable garage on the 1st underground floor.