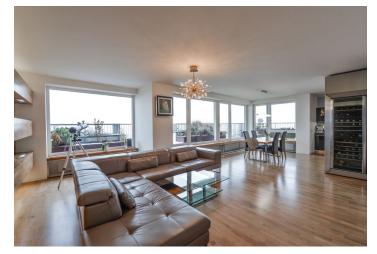

The apartment is located on the 6th floor of the Mazanka Residence, awarded Best of Realty 2006. The layout features a **south-facing living room** with a dining room and a partly separate kitchen, a west-facing master bedroom with an en-suite bathroom, other 2 bedrooms and a guest room. The wall of the long corridor hides the entrances to the bathroom, **walk-in wardrobe**, laundry and a separate toilet. **All rooms have access to the terrace**.

The design interior combining wood, glass and stainless steel provides a lot of sophisticated storage space and built-in furniture. The fully equipped kitchen includes Siemens appliances (including an American refrigerator, wine fridge and induction plates). LG Artcool air-conditioning units in all rooms. In the walk in wardrobe, there is a safe. An electric awning shields the terrace with new artificial turf. The terrace features a whirlpool, grill, seating area, a children's play area and garden furniture. The residence has a private fitness room, sauna and jacuzzi (reseravtions made at the reception). The purchase price includes a lockable garage on the 1st underground floor.