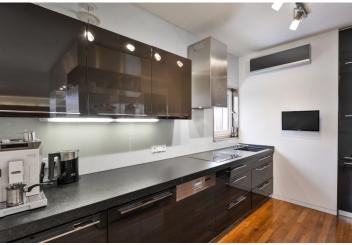

The design interior combining wood, glass and stainless steel provides a lot of sophisticated storage space and built-in furniture. The fully equipped kitchen includes Siemens appliances (including an American refrigerator, wine fridge and induction plates). LG Artcool air-conditioning units in all rooms. In the walk in wardrobe, there is a safe. An electric awning shields the terrace with new artificial turf. The terrace features a whirlpool, grill, seating area, a children's play area and garden furniture. The residence has a private fitness room, sauna and jacuzzi (reseravtions made at the reception). The purchase price includes a lockable garage on the 1st underground floor.