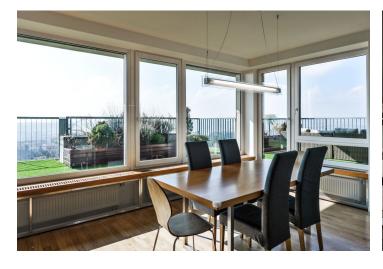

The apartment is located on the 6th floor of the Mazanka Residence, awarded Best of Realty 2006. The layout features a **south-facing living room** with a dining room and a partly separate kitchen, a west-facing master bedroom with an en-suite bathroom, other 2 bedrooms and a guest room. The wall of the long corridor hides the entrances to the bathroom, **walk-in wardrobe**, laundry and a separate toilet. **All rooms have access to the terrace**.