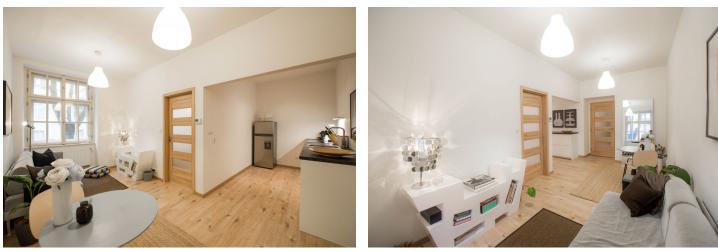

This fully refurbished, fully furnished 1-bedroom apartment is on the upper ground floor of a renovated 1920s residential building with Rondo Cubist elements. Beautifully located on a quiet tree-lined street in the prestigious embassy quarter of Bubeneč with quick access to the city center (Hradčanská metro station is a few min. walk away) and the airport, and convenient to the ISP, Park Lane, and Riverside international schools. Full amenities are available within quick reach, and two of Prague's largest parks—Stromovka and Letná—are also withing walking distance.

The interior features a living room with a fully fitted open plan kitchen and one bedroom, both facing the street, a bathroom with a bathtub, a separate toilet, and an entrance hall. The apartment faces southwest.

Laminate floors, tiles, security entry door, **casement windows**, roller blinds, gas boiler, washing machine, dishwasher, induction cooktop, kitchenware, vacuum cleaner, TV. Basement unit. Available from April 2023.