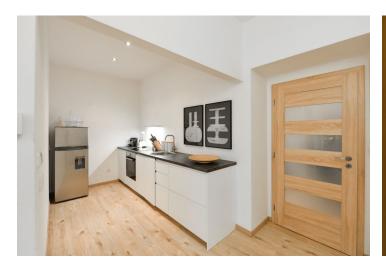

The interior features a living room with a fully fitted open plan kitchen and one bedroom, both facing the street, a bathroom with a bathtub, a separate toilet, and an entrance hall. The apartment faces southwest.

Laminate floors, tiles, security entry door, **casement windows**, roller blinds, gas boiler, washing machine, dishwasher, induction cooktop, kitchenware, vacuum cleaner, TV. Basement unit. Available from April 2023.