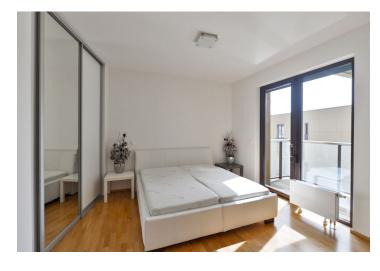

The interior includes a spacious living room with a fully fitted open kitchen, dining space and **balcony** access, master bedroom with an en-suite bathroom (walk-in shower, toilet) and **balcony** access, second bedroom, a family bathroom (bath, bidet, toilet), a guest toilet, utillity room, and entrance hall.

**Wooden floors**, tiles, built-in wardrobes in the hall and both bedrooms, security entry door, dishwasher, microwave oven, 6.4 m² **cellar**, chip entry to the building. Can be unfurnished. One **garage parking** space available at CZK 2500/month. Monthly deposit for common building charges and utilities CZK 8460.