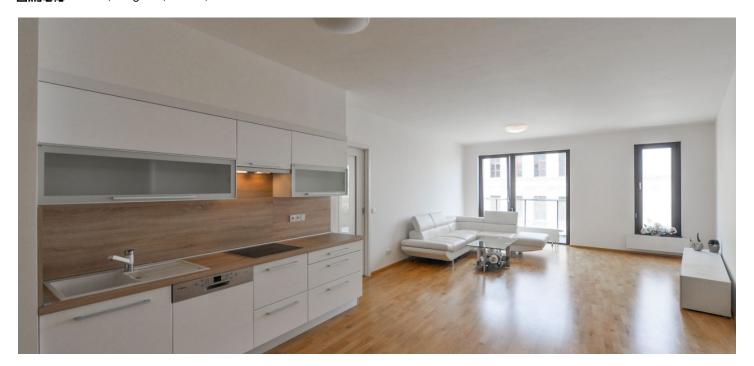

\* Area of the unit according to the Civil Code. The area consists of the sum total area of the entire unit bounded by perimeter walls.

This partly furnished 2-bedroom 2-bathroom flat with two balconies is situated on the fourth floor with lift in a modern residential complex with 24-hour reception, security, a park, a children's playground and underground parking. Location with full range of amenities, near the BB Centrum and Brumlovka multipurpose centers, with bus connections to Budějovická and Pankrác metro stations and quick access to the city center.

The interior includes a spacious living room with a fully fitted open kitchen, dining space and **balcony** access, master bedroom with an en-suite bathroom (walk-in shower, toilet) and **balcony** access, second bedroom, a family bathroom (bath, bidet, toilet), a guest toilet, utillity room, and entrance hall.

**Wooden floors**, tiles, built-in wardrobes in the hall and both bedrooms, security entry door, dishwasher, microwave oven, 6.4 m² **cellar**, chip entry to the building. Can be unfurnished. One **garage parking** space available at CZK 2500/month. Monthly deposit for common building charges and utilities CZK 8460.