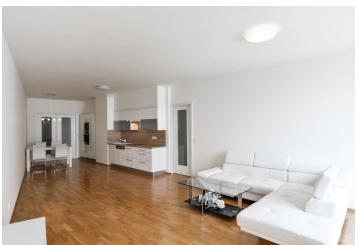

\* Area of the unit according to the Civil Code. The area consists of the sum total area of the entire unit bounded by perimeter walls.

This partly furnished 2-bedroom 2-bathroom flat with two balconies is situated on the fourth floor with lift in a modern residential complex with 24-hour reception, security, a park, a children's playground and underground parking. Location with full range of amenities, near the BB Centrum and Brumlovka multipurpose centers, with bus connections to Budějovická and Pankrác metro stations and quick access to the city center.

The interior includes a spacious living room with a fully fitted open kitchen, dining space and **balcony** access, master bedroom with an en-suite bathroom (walk-in shower, toilet) and **balcony** access, second bedroom, a family bathroom (bath, bidet, toilet), a guest toilet, utillity room, and entrance hall.