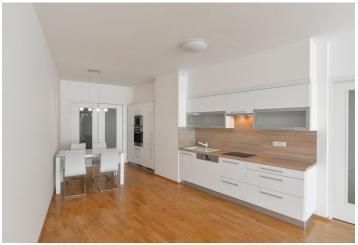

\* Area of the unit according to the Civil Code. The area consists of the sum total area of the entire unit bounded by perimeter walls.

This partly furnished 2-bedroom 2-bathroom flat with two balconies is situated on the fourth floor with lift in a modern residential complex with 24-hour reception, security, a park, a children's playground and underground parking. Location with full range of amenities, near the BB Centrum and Brumlovka multipurpose centers, with bus connections to Budějovická and Pankrác metro stations and quick access to the city center.

The interior includes a spacious living room with a fully fitted open kitchen, dining space and **balcony** access, master bedroom with an en-suite bathroom (walk-in shower, toilet) and **balcony** access, second bedroom, a family bathroom (bath, bidet, toilet), a guest toilet, utillity room, and entrance hall.

**Wooden floors**, tiles, built-in wardrobes in the hall and both bedrooms, security entry door, dishwasher, microwave oven, 6.4 m² **cellar**, chip entry to the building. Can be unfurnished. One **garage parking** space available at CZK 2500/month. Monthly deposit for common building charges and utilities CZK 8460.