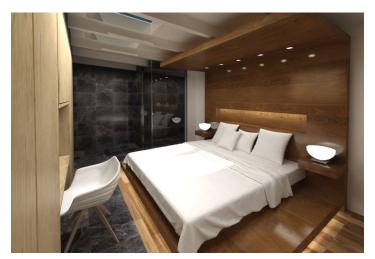

The layout of the entrance floor will consist of a living area with a kitchen and dining area, a bathroom with a toilet, and a foyer. On the upper floor, there is a spacious gallery, where there will be a study and entrances to the bedroom.

The house gets its original beauty in a modern form thanks to the architect **Petr Slavíček**, who creates his designs with a sense for the given space. The unit is offered in a finished state completed to a **high standard**, which includes, for example, **casement windows with historical profiles** (towards the street), **aluminum atelier windows** and wooden skylights, Italian ceramic tiles, three-layer oiled **oak Admonter Young floors** with **underfloor heating** connected to a electric boiler, Hansgrohe, Villeroy & Boch, Duke, and Catalano sanitary ware. The supply of clean air to the living rooms is provided by **regenerative units**. The building will feature many preserved and repaired original historical elements, such as entrance doors, railings including handrails, decorative wall sections, or decorative elements on the facade. The reconstruction will also include a new roof, facade, new utility networks, windows, and the common areas will be refurbished. There will also be a new glass elevator.