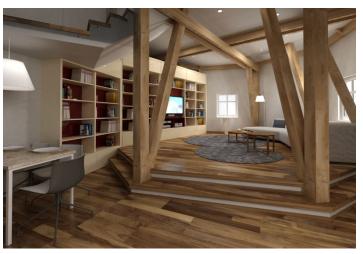

The house gets its original beauty in a modern form thanks to the architect **Petr Slavíček**, who creates his designs with a sense for the given space. The unit is offered in a finished state completed to a **high standard**, which includes, for example, **casement windows with historical profiles** (towards the street), **aluminum atelier windows** and wooden skylights, Italian ceramic tiles, three-layer oiled **oak Admonter Young floors** with **underfloor heating** connected to a electric boiler, Hansgrohe, Villeroy & Boch, Duke, and Catalano sanitary ware. The supply of clean air to the living rooms is provided by **regenerative units**. The building will feature many preserved and repaired original historical elements, such as entrance doors, railings including handrails, decorative wall sections, or decorative elements on the facade. The reconstruction will also include a new roof, facade, new utility networks, windows, and the common areas will be refurbished. There will also be a new glass elevator.