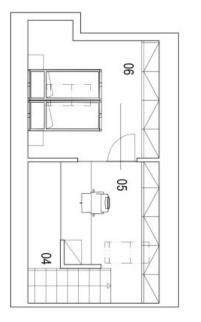

The layout of the entrance floor will consist of a living area with a kitchen and dining area, a bathroom with a toilet, and a foyer. On the upper floor, there is a spacious gallery, where there will be a study and entrances to the bedroom.

# Apartment One-bedroom (2+kk)

67.5 m², Prague 8, Karlín, Prvního pluku

| 67,5 m <sup>2</sup> |                                                |
|---------------------|------------------------------------------------|
| Ē                   | PODLAHOVÁ PLOCHA DLE<br>NAŘ. VL. 366/2013 Sb.: |
| 65,8 m²             | CELKEM MÍSTNOSTI:                              |
| 8,0 m²<br>11,0 m²   | 06 LOŽNICE                                     |
| 4,9 m²              | 04 SCHODIŠTĚ                                   |
| 34,1 m <sup>2</sup> |                                                |
| PLOCHA              | NÁZEV MÍSTNOSTI                                |
| IKY:                | OZNACENÍ JEDNOTKY:<br>PODLAŽÍ:<br>TYP:         |

23 6.-7.NP 3+KK + pracovna

Svoboda & Williams s.r.o. info@svoboda-williams.com www.svoboda-williams.com **Prague** +420 257 328 281 +420 724 551 238 Brno +420 543 250 711 +420 724 551 238

**Bratislava** +421 948 939 938 **PDF created** 20. 05. 2024, 19:56