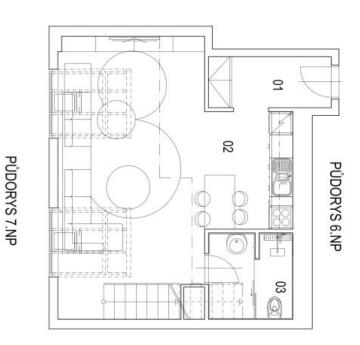

The layout of the entrance floor will consist of a living area with a kitchen and dining area, a bathroom with a toilet, and a foyer. On the upper floor, there is a spacious gallery, where there will be a study and entrances to the bedroom.

# Apartment One-bedroom (2+kk)

67.5 m², Prague 8, Karlín, Prvního pluku

| 67,5 m <sup>2</sup> |                                                |
|---------------------|------------------------------------------------|
| Ē                   | PODLAHOVÁ PLOCHA DLE<br>NAŘ. VL. 366/2013 Sb.: |
| 65,8 m²             | CELKEM MÍSTNOSTI:                              |
| 8,0 m²<br>11,0 m²   | 06 LOŽNICE                                     |
| 4,9 m²              | 04 SCHODIŠTĚ                                   |
| 34,1 m <sup>2</sup> |                                                |
| PLOCHA              | NÁZEV MÍSTNOSTI                                |
| IKY:                | OZNACENÍ JEDNOTKY:<br>PODLAŽÍ:<br>TYP:         |