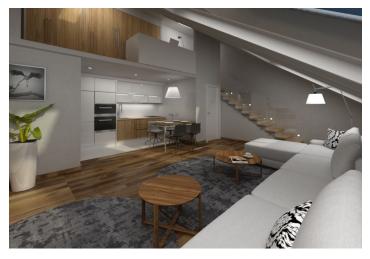

The layout of the entrance floor will consist of a living area with a kitchen and dining area, a bathroom with a toilet, and a foyer. On the upper floor, there is a spacious gallery, where there will be a study and entrances to the bedroom.

The house gets its original beauty in a modern form thanks to the architect **Petr Slavíček**, who creates his designs with a sense for the given space. The unit is offered in a finished state completed to a **high standard**, which includes, for example, **casement windows with historical profiles** (towards the street), **aluminum atelier windows** and wooden skylights, Italian ceramic tiles, three-layer oiled **oak Admonter Young floors** with **underfloor heating** connected to a electric boiler, Hansgrohe, Villeroy & Boch, Duke, and Catalano sanitary ware. The supply of clean air to the living rooms is provided by **regenerative units**. The building will feature many preserved and repaired original historical elements, such as entrance doors, railings including handrails, decorative wall sections, or decorative elements on the facade. The reconstruction will also include a new roof, facade, new utility networks, windows, and the common areas will be refurbished. There will also be a new glass elevator.