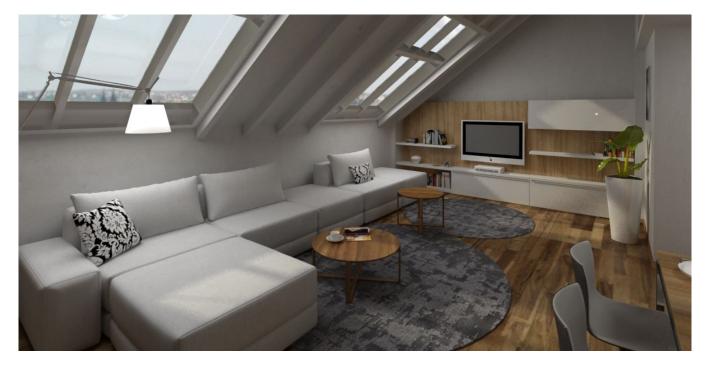

The layout of the entrance floor will consist of a living area with a kitchen and dining area, a bathroom with a toilet, and a foyer. On the upper floor, there is a spacious gallery, where there will be a study and entrances to the bedroom.

The house gets its original beauty in a modern form thanks to the architect **Petr Slavíček**, who creates his designs with a sense for the given space. The unit is offered in a finished state completed to a **high standard**, which includes, for example, **casement windows with historical profiles** (towards the street), **aluminum atelier windows** and wooden skylights, Italian ceramic tiles, three-layer oiled **oak Admonter Young floors** with **underfloor heating** connected to a electric boiler, Hansgrohe, Villeroy & Boch, Duke, and Catalano sanitary ware. The supply of clean air to the living rooms is provided by **regenerative units**. The building will feature many preserved and repaired original historical elements, such as entrance doors, railings including handrails, decorative wall sections, or decorative elements on the facade. The reconstruction will also include a new roof, facade, new utility networks, windows, and the common areas will be refurbished. There will also be a new glass elevator.