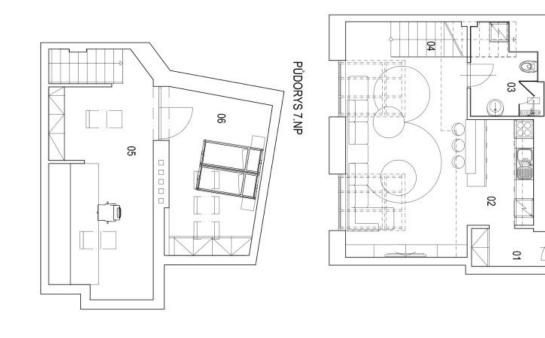

The layout of the entrance floor will consist of a living area with a kitchen and dining area, a bathroom with a toilet, and a foyer. On the upper floor, there is a spacious gallery, on which will be 2 interconnected study rooms and 1 separate bedroom.

# Apartment One-bedroom (2+kk)

85.8 m², Prague 8, Karlín, Prvního pluku

| CELKEM MÍSTNOSTI: | 01 VSTUPNÍ CHODBA<br>02 OBÝVACÍ POKOJ + KK<br>03 KOUPELNA + WC<br>04 SCHODIŠTĚ<br>05 GALERIE - PRACOVNA<br>06 LOŽNICE | OZNAČENÍ JEDNOTKY:<br>PODLAŽÍ:<br>TYP:<br>NÁZEV MÍSTNOSTI PLO |
|-------------------|-----------------------------------------------------------------------------------------------------------------------|---------------------------------------------------------------|
| 85,8 m²           | · · · · · ·                                                                                                           | DTKY:<br>PLOCHA                                               |