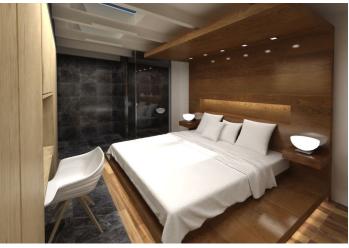

The layout of the entrance floor will consist of a living area with a kitchen and dining area, a bathroom with a toilet, and a foyer. On the upper floor, there is a spacious gallery, on which will be 2 interconnected study rooms and 1 separate bedroom.

The house gets its original beauty in a modern form thanks to the architect **Petr Slavíček**, who creates his designs with a sense for the given space. The unit is offered in a finished state completed to a **high standard**, which includes, for example, **casement windows with historical profiles** (towards the street), **aluminum atelier windows** and wooden skylights, Italian ceramic tiles, three-layer oiled **oak Admonter Young floors** with **underfloor heating** connected to a Junkers gas-fired condensing boiler, Hansgrohe, Villeroy & Boch, Duke, and Catalano sanitaryware. The supply of clean air to the living rooms is provided by **regenerative units**. The building will feature many preserved and repaired original historical elements, such as entrance doors, railings including handrails, decorative walls sections, or decorative elements on the facade. The reconstruction will also include a new roof, facade, new utility networks, windows, and the common areas will be refurbished. There will also be a new glass elevator.