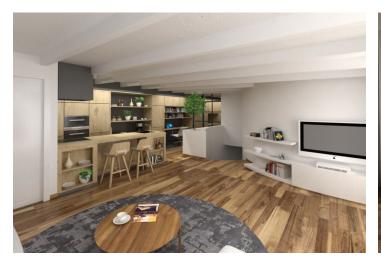

The layout of the entrance floor will consist of a living area with a kitchen and dining area, a bathroom with a toilet, and a foyer. On the upper floor, there is a spacious gallery, on which will be 2 interconnected study rooms and 1 separate bedroom.

The house gets its original beauty in a modern form thanks to the architect **Petr Slavíček**, who creates his designs with a sense for the given space. The unit is offered in a finished state completed to a **high standard**, which includes, for example, **casement windows with historical profiles** (towards the street), **aluminum atelier windows** and wooden skylights, Italian ceramic tiles, three-layer oiled **oak Admonter Young floors** with **underfloor heating** connected to a Junkers gas-fired condensing boiler, Hansgrohe, Villeroy & Boch, Duke, and Catalano sanitaryware. The supply of clean air to the living rooms is provided by **regenerative units**. The building will feature many preserved and repaired original historical elements, such as entrance doors, railings including handrails, decorative walls sections, or decorative elements on the facade. The reconstruction will also include a new roof, facade, new utility networks, windows, and the common areas will be refurbished. There will also be a new glass elevator.