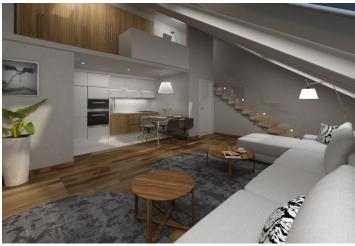

The layout of the entrance floor will consist of a living area with a kitchen and dining area, a bathroom with a toilet, and a foyer. On the upper floor, there is a spacious gallery, on which will be 2 interconnected study rooms and 1 separate bedroom.

The house gets its original beauty in a modern form thanks to the architect **Petr Slavíček**, who creates his designs with a sense for the given space. The unit is offered in a finished state completed to a **high standard**, which includes, for example, **casement windows with historical profiles** (towards the street), **aluminum atelier windows** and wooden skylights, Italian ceramic tiles, three-layer oiled **oak Admonter Young floors** with **underfloor heating** connected to a Junkers gas-fired condensing boiler, Hansgrohe, Villeroy & Boch, Duke, and Catalano sanitaryware. The supply of clean air to the living rooms is provided by **regenerative units**. The building will feature many preserved and repaired original historical elements, such as entrance doors, railings including handrails, decorative walls sections, or decorative elements on the facade. The reconstruction will also include a new roof, facade, new utility networks, windows, and the common areas will be refurbished. There will also be a new glass elevator.