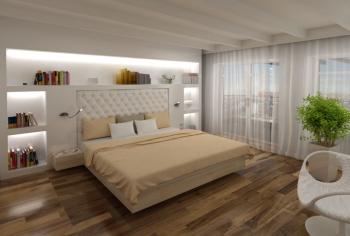

The house gets its original beauty in a modern form thanks to the architect **Petr Slavíček**, who creates his designs with a sense for the given space. The unit is offered in a finished state completed to a **high standard**, which includes, for example, **casement windows with historical profiles** (towards the street), **aluminum atelier windows** and wooden skylights, Italian ceramic tiles, three-layer oiled **oak Admonter Young floors** with **underfloor heating** connected to a Junkers gas-fired condensing boiler, Hansgrohe, Villeroy & Boch, Duke, and Catalano sanitaryware. The supply of clean air to the living rooms is provided by **regenerative units**. The building will feature many preserved and repaired original historical elements, such as entrance doors, railings including handrails, decorative walls sections, or decorative elements on the facade. The reconstruction will also include a new roof, facade, new utility networks, windows, and the common areas will be refurbished. There will also be a new glass elevator.