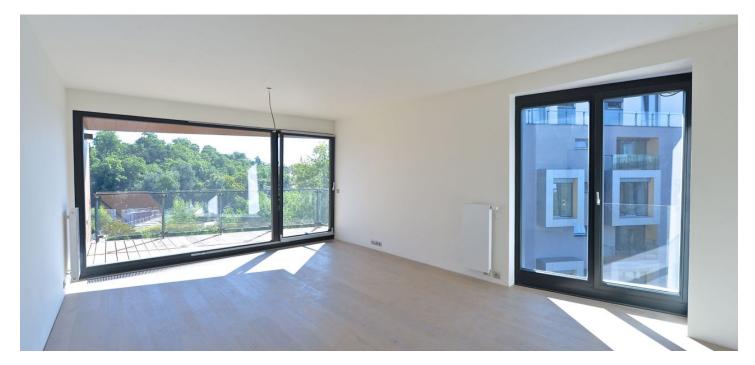

<sup>\*</sup> Area of the unit according to the Civil Code. The area consists of the sum total area of the entire unit bounded by perimeter walls.

Modern apartment with front garden situated on the ground floor of a new, architecturally interesting residential complex on the border of Karlín and Libeň. Residents will enjoy absolute privacy, beautiful views of the river through large windows, nice surroundings with plenty of greenery and easy access to the city center. Completion scheduled for the end of 2019 / beginning of 2020.

This apartment offers an entrance hall, an open concept living room, dining area and kitchen with access to the front garden, bedroom, main bathroom, guest toilet and storeroom.

The apartment is equipped with **wooden windows** with insulating triple glazing, large ceramic tiles, **wooden floors**, LED lighting, intelligent home control system, underfloor heating and complete sanitary facilities. The entire residential building is equipped with a camera system. The apartment also has a separate **cellar unit**.