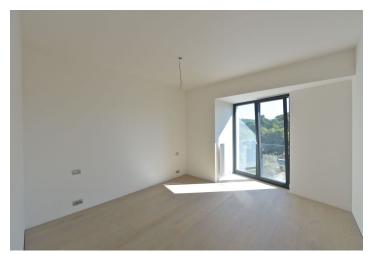

This apartment offers an entrance hall, an open concept living room, dining area and kitchen with access to the front garden, bedroom, main bathroom, guest toilet and storeroom.

The apartment is equipped with **wooden windows** with insulating triple glazing, large ceramic tiles, **wooden floors**, LED lighting, intelligent home control system, underfloor heating and complete sanitary facilities. The entire residential building is equipped with a camera system. The apartment also has a separate **cellar unit**.