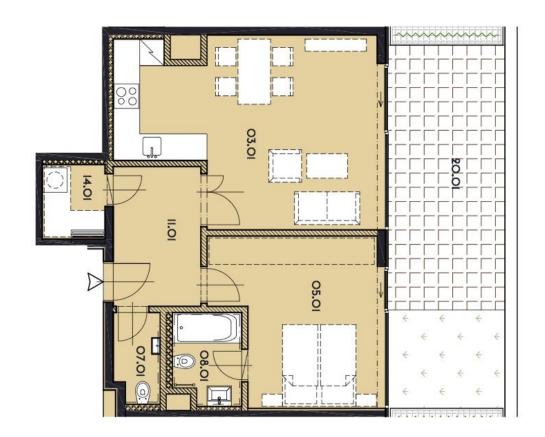

This apartment offers an entrance hall, an open concept living room, dining area and kitchen with access to the front garden, bedroom, main bathroom, guest toilet and storeroom.

The apartment is equipped with **wooden windows** with insulating triple glazing, large ceramic tiles, **wooden floors**, LED lighting, intelligent home control system, underfloor heating and complete sanitary facilities. The entire residential building is equipped with a camera system. The apartment also has a separate **cellar unit**.

Interior 62.9 m², front garden 26.9 m².

63 m², Prague 8, Libeň