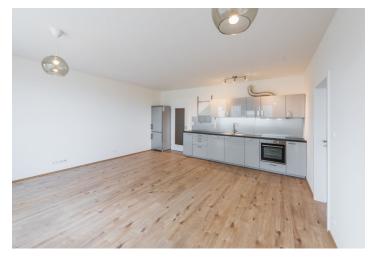

The apartment offers two separate bedrooms, a living room with a fully fitted open plan kitchen and access to the **terrace**, a bathroom with a bathtub and a toilet, an additional separate toilet, and a spacious entrance hall. The **garden** is accessible via the stairs leading from the terrace.

Featuring vinyl floors, tiles, large windows, central heating, a video entry phone, a large **cellar**, and an elevator. Can be furnished at a higher rent. One on-site **garage parking** space is included. Service charges, water and heating are approx. CZK 4,200 per month. Electricity is billed separately.