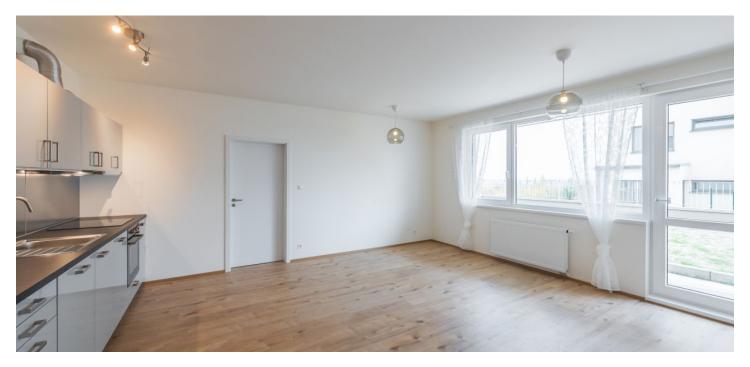

The apartment offers two separate bedrooms, a living room with a fully fitted open plan kitchen and access to the **terrace**, a bathroom with a bathtub and a toilet, an additional separate toilet, and a spacious entrance hall. The **garden** is accessible via the stairs leading from the terrace.

Featuring vinyl floors, tiles, large windows, central heating, a video entry phone, a large **cellar**, and an elevator. Can be furnished at a higher rent. One on-site **garage parking** space is included. Service charges, water and heating are approx. CZK 4,200 per month. Electricity is billed separately.