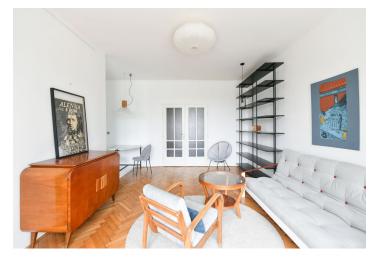

\* Size of the unit according to the Housing Act. The area consists of the sum total of the internal area of every room.

Bright and completely renovated furnished 1-bedroom apartment with a balcony and preserved original features, situated on the 3rd floor of a Functionalist residential building with an elevator, just moments from the VItava riverbank. Located in a quickly developing part of Holešovice steps from the Lighthouse Tower administrative center and a tram stop, with quick access to the Palmovka and Vltavská metro stations and the city center. Full amenities in the area including schools, shops, a pharmacy, medical facility, quality restaurants, bistros, and cafes.

The atypical interior features a living room with dining area and a fully fitted open plan kitchen, one bedroom separated by a sliding door and access to the balcony, a bathroom with a walk-in shower, a separate toilet, a fitted walk-through closet, and an entrance hall with built-in wardrobes and storage.

High ceilings, large windows, hardwood parquet floors, screed floors, carpet, security entry door, Brokis light fixtures, custom-made marble table , high quality bathroom fixtures, blinds, washer, dishwasher.