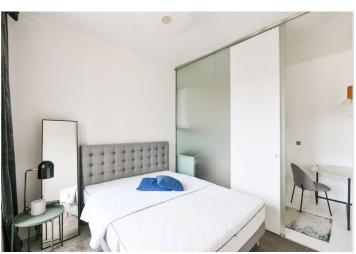

The atypical interior features a living room with dining area and a fully fitted open plan kitchen, one bedroom separated by a sliding door and access to the balcony, a bathroom with a walk-in shower, a separate toilet, a fitted walk-through closet, and an entrance hall with built-in wardrobes and storage.

High ceilings, large windows, hardwood parquet floors, screed floors, carpet, security entry door, Brokis light fixtures, custom-made marble table , high quality bathroom fixtures, blinds, washer, dishwasher.