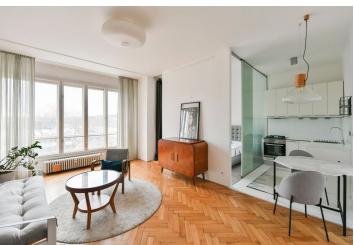

\* Size of the unit according to the Housing Act. The area consists of the sum total of the internal area of every room.

Bright and completely renovated furnished 1-bedroom apartment with a balcony and preserved original features, situated on the 3rd floor of a Functionalist residential building with an elevator, just moments from the VItava riverbank. Located in a quickly developing part of Holešovice steps from the Lighthouse Tower administrative center and a tram stop, with quick access to the Palmovka and Vltavská metro stations and the city center. Full amenities in the area including schools, shops, a pharmacy, medical facility, quality restaurants, bistros, and cafes.

The atypical interior features a living room with dining area and a fully fitted open plan kitchen, one bedroom separated by a sliding door and access to the balcony, a bathroom with a walk-in shower, a separate toilet, a fitted walk-through closet, and an entrance hall with built-in wardrobes and storage.

High ceilings, large windows, hardwood parquet floors, screed floors, carpet, security entry door, Brokis light fixtures, custom-made marble table , high quality bathroom fixtures, blinds, washer, dishwasher.