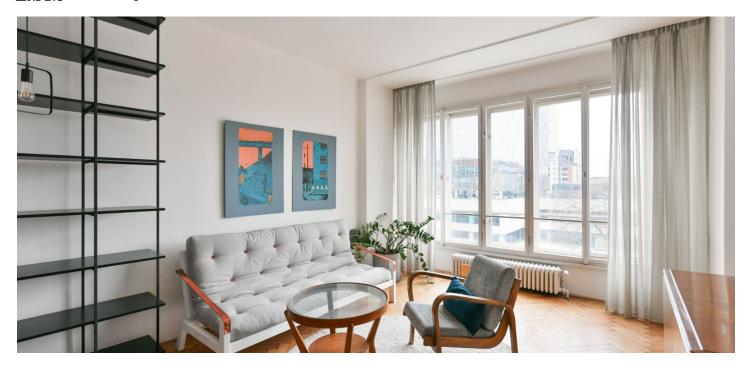

\* Size of the unit according to the Housing Act. The area consists of the sum total of the internal area of every room.

Bright and completely renovated furnished 1-bedroom apartment with a balcony and preserved original features, situated on the 3rd floor of a Functionalist residential building with an elevator, just moments from the VItava riverbank. Located in a quickly developing part of Holešovice steps from the Lighthouse Tower administrative center and a tram stop, with quick access to the Palmovka and Vltavská metro stations and the city center. Full amenities in the area including schools, shops, a pharmacy, medical facility, quality restaurants, bistros, and cafes.

The atypical interior features a living room with dining area and a fully fitted open plan kitchen, one bedroom separated by a sliding door and access to the balcony, a bathroom with a walk-in shower, a separate toilet, a fitted walk-through closet, and an entrance hall with built-in wardrobes and storage.

High ceilings, large windows, hardwood parquet floors, screed floors, carpet, security entry door, Brokis light fixtures, custom-made marble table , high quality bathroom fixtures, blinds, washer, dishwasher.