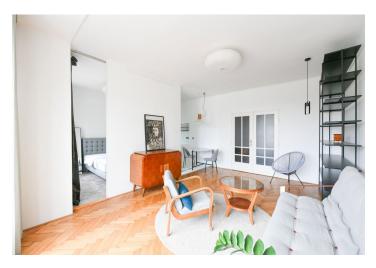

\* Size of the unit according to the Housing Act. The area consists of the sum total of the internal area of every room.

Bright and completely renovated furnished 1-bedroom apartment with a balcony and preserved original features, situated on the 3rd floor of a Functionalist residential building with an elevator, just moments from the VItava riverbank. Located in a quickly developing part of Holešovice steps from the Lighthouse Tower administrative center and a tram stop, with quick access to the Palmovka and Vltavská metro stations and the city center. Full amenities in the area including schools, shops, a pharmacy, medical facility, quality restaurants, bistros, and cafes.

The atypical interior features a living room with dining area and a fully fitted open plan kitchen, one bedroom separated by a sliding door and access to the balcony, a bathroom with a walk-in shower, a separate toilet, a fitted walk-through closet, and an entrance hall with built-in wardrobes and storage.

High ceilings, large windows, hardwood parquet floors, screed floors, carpet, security entry door, Brokis light fixtures, custom-made marble table , high quality bathroom fixtures, blinds, washer, dishwasher.