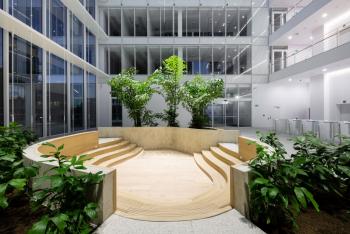

Modern office space for lease in a building with a rooftop terrace, balconies, and spacious & bright rooms, designed by the world-renowned American architectural studio Richard Meier & Partners and CUBOID Architects.

This administrative center offers not only the use of all services via a mobile application (e.g. ordering lunch, booking an electric bike or electric car, etc.), but also a number of innovative elements that contribute to creating a healthy working environment. There is also a bike room with showers and an all-day restaurant. In addition, the building has an advanced ventilation and air conditioning system, cooling beams, LED lighting, and a range of other energy-saving solutions to minimize its environmental footprint and operating costs.

#### Features and services:

The project plans to achieve LEED Platinum and WELL Gold certification Accessible rooftop terrace Use of services via mobile application Use of environmentally friendly materials LED lighting Advanced ventilation and air conditioning system Cooling beams Central reception 24/7 security Magnetic card access Lowered ceilings Raised floors Storage space, showers, changing rooms Restaurant in the building Underground parking with intelligent parking system