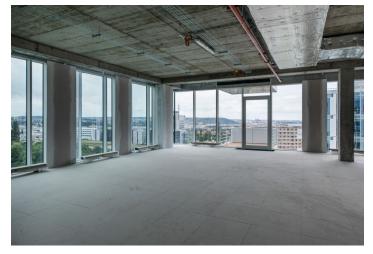

### Office building

Prague 4, Nusle, Pujmanové

| 105 CZK monthly per m <sup>2</sup> |
|------------------------------------|
| 15 000 m²                          |
| _                                  |
| 120 EUR                            |
|                                    |
| _                                  |
| _                                  |
| В                                  |
| 30046                              |
|                                    |

#### Features and services:

The project plans to achieve LEED Platinum and WELL Gold certification Accessible rooftop terrace Use of services via mobile application Use of environmentally friendly materials LED lighting Advanced ventilation and air conditioning system Cooling beams Central reception 24/7 security Magnetic card access Lowered ceilings Raised floors Storage space, showers, changing rooms Restaurant in the building Underground parking with intelligent parking system