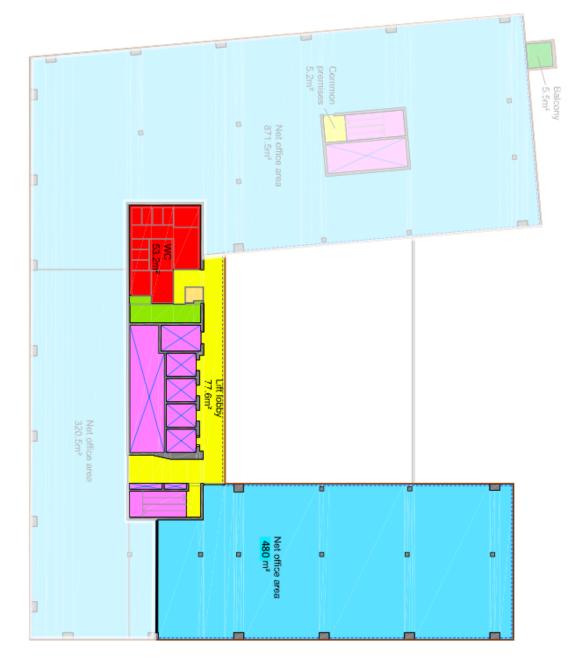

### Office building

Prague 4, Nusle, Pujmanové

| 105 CZK monthly per m <sup>2</sup> |
|------------------------------------|
| 15 000 m²                          |
| _                                  |
| 120 EUR                            |
|                                    |
| _                                  |
| _                                  |
| В                                  |
| 30046                              |
|                                    |