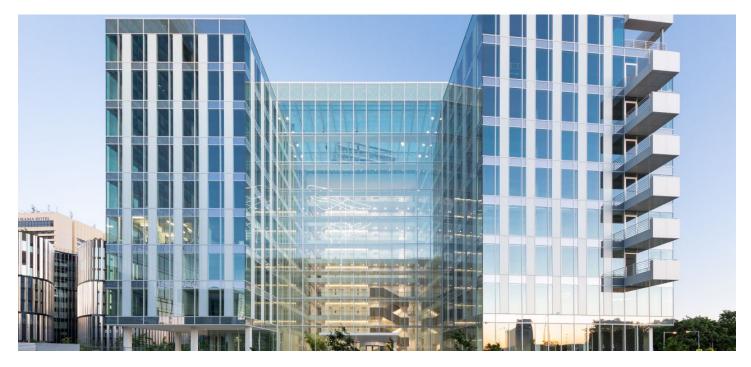

Modern office space for lease in a building with a rooftop terrace, balconies, and spacious & bright rooms, designed by the world-renowned American architectural studio Richard Meier & Partners and CUBOID Architects.

This administrative center offers not only the use of all services via a mobile application (e.g. ordering lunch, booking an electric bike or electric car, etc.), but also a number of innovative elements that contribute to creating a healthy working environment. There is also a bike room with showers and an all-day restaurant. In addition, the building has an advanced ventilation and air conditioning system, cooling beams, LED lighting, and a range of other energy-saving solutions to minimize its environmental footprint and operating costs.