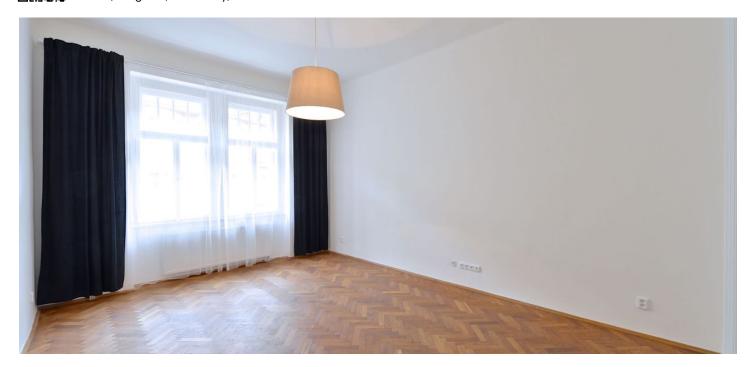

Featuring high quality materials and finishes, the interior includes a living room with views of the square, a fully fitted open plan kitchen, two bedrooms, a bathroom with a shower, a separate toilet, and a spacious entry hall.

Other features include a new kitchen, high ceilings, stucco ornaments, large windows, hardwood parquet floors, tiles, security entry door, built-in wardrobes, air-condition, a gas boiler, washer/dryer, dishwasher. One garage parking space available for CZK 7,550 (located a 7 min. walk from the building). Unfurnished. Can be furnished at a higher rent.