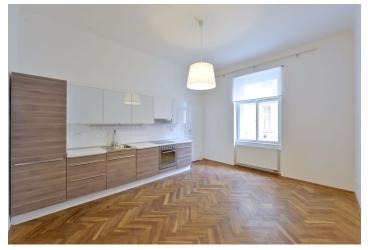

Featuring high quality materials and finishes, the interior includes a living room with views of the square, a fully fitted open plan kitchen, two bedrooms, a bathroom with a shower, a separate toilet, and a spacious entry hall.

Other features include a new kitchen, high ceilings, stucco ornaments, large windows, hardwood parquet floors, tiles, security entry door, built-in wardrobes, air-condition, a gas boiler, washer/dryer, dishwasher. One garage parking space available for CZK 7,550 (located a 7 min. walk from the building). Unfurnished. Can be furnished at a higher rent.