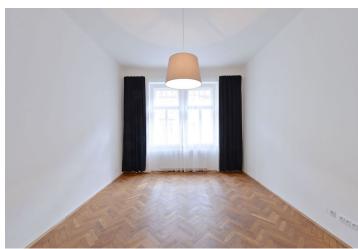

Featuring high quality materials and finishes, the interior includes a living room with views of the square, a fully fitted open plan kitchen, two bedrooms, a bathroom with a shower, a separate toilet, and a spacious entry hall.

Other features include a new kitchen, high ceilings, stucco ornaments, large windows, hardwood parquet floors, tiles, security entry door, built-in wardrobes, air-condition, a gas boiler, washer/dryer, dishwasher. One garage parking space available for CZK 7,550 (located a 7 min. walk from the building). Unfurnished. Can be furnished at a higher rent.