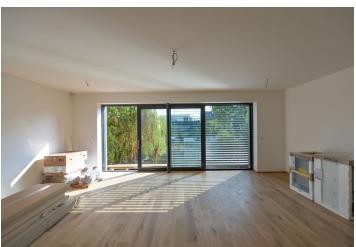

The main floor features a living room with a **fireplace**, a fully fitted open plan kitchen and access to the **terrace** and **garden**, a **walk-in closet**, a toilet, and an entrance hall. The upper floor includes a master bedroom with an ensuite bathroom (bathtub, toilet), three further bedrooms, a shower room, a separate toilet, and a laundry room. There is a basement floor offering a relaxation room (or office / guest bedroom), a shower room with a toilet, a utility room, storage rooms, and garage access.

Featuring green views, **hardwood floors**, tiles, underfloor heating, built-in wardrobes, French windows, automatic external blinds, a gas boiler, very good insulation, a central vacuum, a dishwasher, a microwave oven, an alarm, and a garden with a **greenhouse** and a private **well**. With a **double garage** plus **two parking spaces** in front of the house. Deposit for utilities is CZK 6,000 per month. Available from November 1st (or October 1st), 2018.