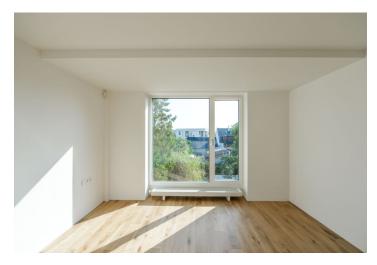

The main floor features a living room with a **fireplace**, a fully fitted open plan kitchen and access to the **terrace** and **garden**, a **walk-in closet**, a toilet, and an entrance hall. The upper floor includes a master bedroom with an ensuite bathroom (bathtub, toilet), three further bedrooms, a shower room, a separate toilet, and a laundry room. There is a basement floor offering a relaxation room (or office / guest bedroom), a shower room with a toilet, a utility room, storage rooms, and garage access.