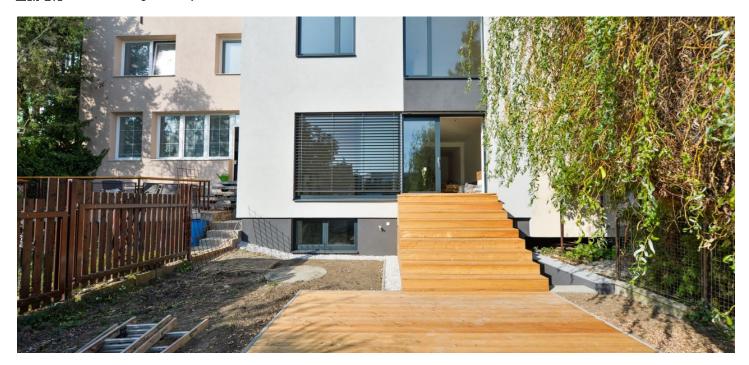

The main floor features a living room with a **fireplace**, a fully fitted open plan kitchen and access to the **terrace** and **garden**, a **walk-in closet**, a toilet, and an entrance hall. The upper floor includes a master bedroom with an ensuite bathroom (bathtub, toilet), three further bedrooms, a shower room, a separate toilet, and a laundry room. There is a basement floor offering a relaxation room (or office / guest bedroom), a shower room with a toilet, a utility room, storage rooms, and garage access.

Featuring green views, **hardwood floors**, tiles, underfloor heating, built-in wardrobes, French windows, automatic external blinds, a gas boiler, very good insulation, a central vacuum, a dishwasher, a microwave oven, an alarm, and a garden with a **greenhouse** and a private **well**. With a **double garage** plus **two parking spaces** in front of the house. Deposit for utilities is CZK 6,000 per month. Available from November 1st (or October 1st), 2018.