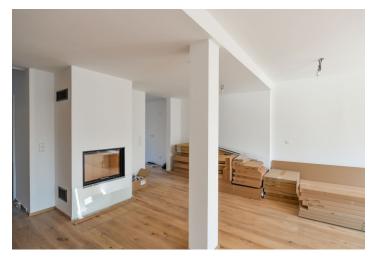

The main floor features a living room with a **fireplace**, a fully fitted open plan kitchen and access to the **terrace** and **garden**, a **walk-in closet**, a toilet, and an entrance hall. The upper floor includes a master bedroom with an ensuite bathroom (bathtub, toilet), three further bedrooms, a shower room, a separate toilet, and a laundry room. There is a basement floor offering a relaxation room (or office / guest bedroom), a shower room with a toilet, a utility room, storage rooms, and garage access.