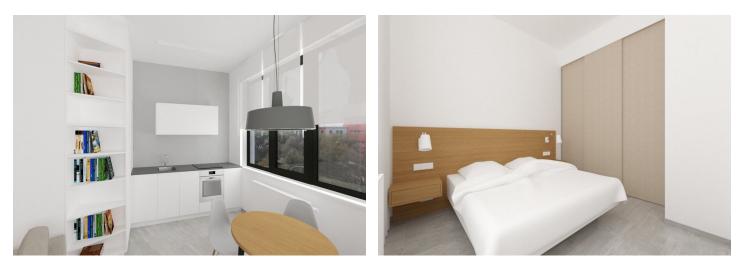

The south-east oriented apartment features a living room with a fully fitted open kitchen and dining area, one bedroom, a bathroom with a bathtub and toilet, and an entrance hall.

Laminated floors, plastic windows, interior blinds and curtains, sliding interior doors, storage, dishwasher, **cellar**. Easy **parking** is provided free of charge in a large nearby parking lot. The photos are currently substituted by visualizations. Deposit for service charges and utilities CZK 3000 per month. Available from mid January 2019.