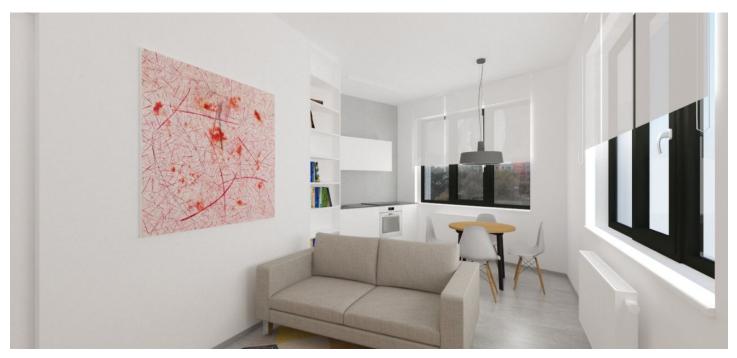

This bright, fully furnished 1-bedroom apartment is on the second floor in the newly built Milhouse Residence designed by Chybik+Kristof Architects & Urban Designers. The modern building is located in a residential neighborhood with quick access to the city center (two stops by public transportation), near the green Svitava riverbank with a bike path. Full amenities are within easy reach incl. the Vaňkovka and Letmo shopping malls, the main train and bus stations, a post office and more. There is a tram and trolley bus stop nearby, and a brand new park will soon be created right opposite the residence.

The south-east oriented apartment features a living room with a fully fitted open kitchen and dining area, one bedroom, a bathroom with a bathtub and toilet, and an entrance hall.

Laminated floors, plastic windows, interior blinds and curtains, sliding interior doors, storage, dishwasher, **cellar**. Easy **parking** is provided free of charge in a large nearby parking lot. The photos are currently substituted by visualizations. Deposit for service charges and utilities CZK 3000 per month. Available from mid January 2019.