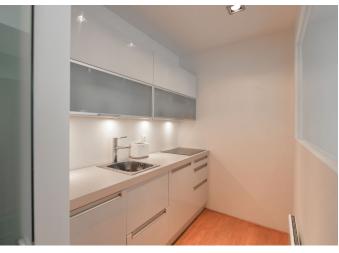

The layout consists of a living room with a separate kitchen, a bedroom, a bathroom, an entrance hall, and 2 walk-in closets.

Facilities include **wooden floors**, new casement windows, sliding glass doors, and a modern bathroom with a walk-in shower. Heating is provided by electric heaters. The reconstruction of the apartment and building took place in 2005; the common areas are well maintained. There is no elevator in the building.