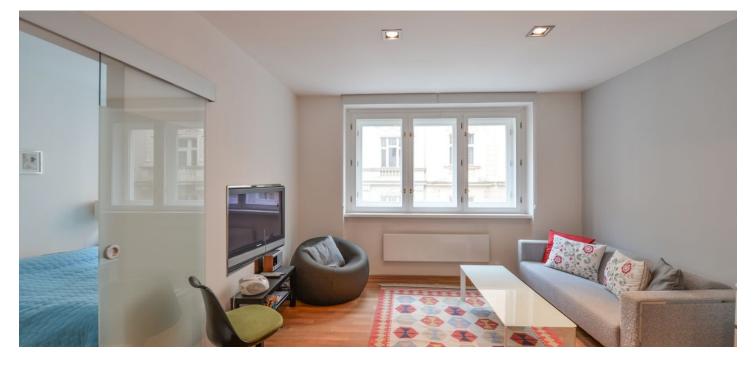

\* Area of the unit according to the Civil Code. The area consists of the sum total area of the entire unit bounded by perimeter walls.

This west-facing reconstructed apartment is situated on the 2nd floor of a renovated residential building in a quiet part of Old Town, adjacent to the former Jewish Quarter and prestigious Pařížská Street, in a neighborhood with many landmarks.

The layout consists of a living room with a separate kitchen, a bedroom, a bathroom, an entrance hall, and 2 walk-in closets.

Facilities include **wooden floors**, new casement windows, sliding glass doors, and a modern bathroom with a walk-in shower. Heating is provided by electric heaters. The reconstruction of the apartment and building took place in 2005; the common areas are well maintained. There is no elevator in the building.