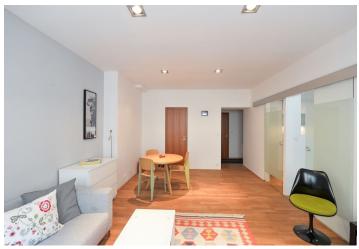

The layout consists of a living room with a separate kitchen, a bedroom, a bathroom, an entrance hall, and 2 walk-in closets.

Facilities include **wooden floors**, new casement windows, sliding glass doors, and a modern bathroom with a walk-in shower. Heating is provided by electric heaters. The reconstruction of the apartment and building took place in 2005; the common areas are well maintained. There is no elevator in the building.