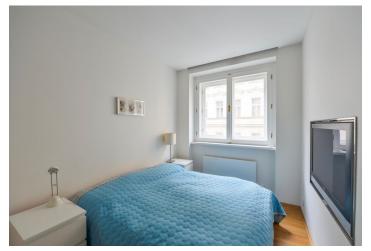

The layout consists of a living room with a separate kitchen, a bedroom, a bathroom, an entrance hall, and 2 walk-in closets.

Facilities include **wooden floors**, new casement windows, sliding glass doors, and a modern bathroom with a walk-in shower. Heating is provided by electric heaters. The reconstruction of the apartment and building took place in 2005; the common areas are well maintained. There is no elevator in the building.