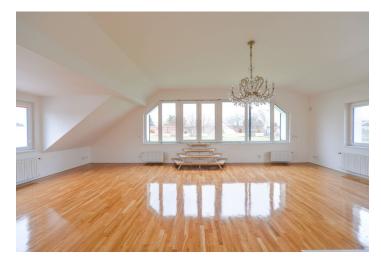

The apartment is accessed from the first floor where there is an entrance hall with built-in wardrobes. The upper floor includes a hall with built-in storage space, a large living room with a **fireplace** and **terrace** access, a fully fitted kitchen, a master bedroom with a fitted **walk-in closet** and an adjacent bathroom (walk-in shower, bathtub, toilet), two further bedrooms, a shower room, and an additional separate toilet.

Green views, **hardwood floors** and stairs, tiles, blinds, insect nets, dishwasher, alarm. **Double garage** is included. Available from August 2023.