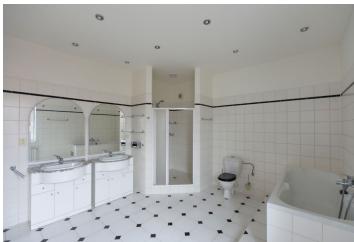

The apartment is accessed from the first floor where there is an entrance hall with built-in wardrobes. The upper floor includes a hall with built-in storage space, a large living room with a **fireplace** and **terrace** access, a fully fitted kitchen, a master bedroom with a fitted **walk-in closet** and an adjacent bathroom (walk-in shower, bathtub, toilet), two further bedrooms, a shower room, and an additional separate toilet.