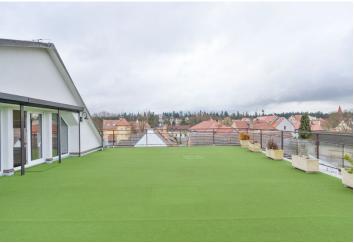

\* Area of the unit according to the Civil Code. The area consists of the sum total area of the entire unit bounded by perimeter walls.

Boasting an 80 sq. m. terrace, this spacious apartment on the second floor of a modern building, part of a private residential complex with a common garden, a swimming pool, a fitness room, and a sauna, is located in a prestigious, quiet, and green residential area in the center of Průhonice, highly popular among the expat community, only a 15-minute drive from the center of Prague. Situated near Průhonice Castle, the UNESCO protected Průhonice Park, the Dendrological Garden, and a large children's playground, and a five min. drive to the Čestlice shopping and entertainment zone with an Aquapalace.

The apartment is accessed from the first floor where there is an entrance hall with built-in wardrobes. The upper floor includes a hall with built-in storage space, a large living room with a **fireplace** and **terrace** access, a fully fitted kitchen, a master bedroom with a fitted **walk-in closet** and an adjacent bathroom (walk-in shower, bathtub, toilet), two further bedrooms, a shower room, and an additional separate toilet.

Green views, **hardwood floors** and stairs, tiles, blinds, insect nets, dishwasher, alarm. **Double garage** is included. Available from August 2023.