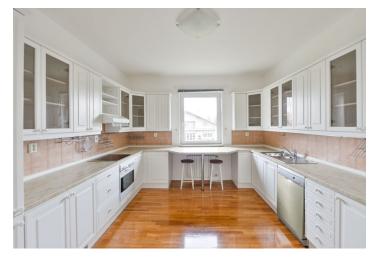

The apartment is accessed from the first floor where there is an entrance hall with built-in wardrobes. The upper floor includes a hall with built-in storage space, a large living room with a **fireplace** and **terrace** access, a fully fitted kitchen, a master bedroom with a fitted **walk-in closet** and an adjacent bathroom (walk-in shower, bathtub, toilet), two further bedrooms, a shower room, and an additional separate toilet.