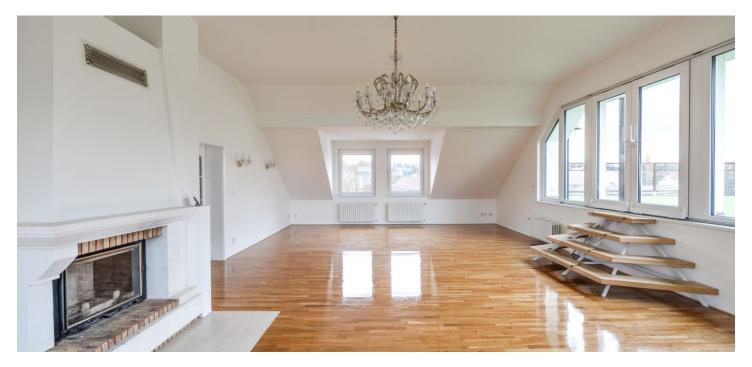

The apartment is accessed from the first floor where there is an entrance hall with built-in wardrobes. The upper floor includes a hall with built-in storage space, a large living room with a **fireplace** and **terrace** access, a fully fitted kitchen, a master bedroom with a fitted **walk-in closet** and an adjacent bathroom (walk-in shower, bathtub, toilet), two further bedrooms, a shower room, and an additional separate toilet.

Green views, **hardwood floors** and stairs, tiles, blinds, insect nets, dishwasher, alarm. **Double garage** is included. Available from August 2023.