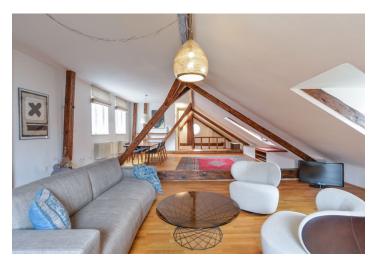

## €1092 I CZK 27 000

Unique apartment in a romantic location under Prague Castle. This spacious, fully refurbished and furnished studio apartment enjoys views of the historic surroundings and the towers of the St. Nicholas Church. Set on the second floor of a renovated building from the 16th century, it is located within walking distance of the Prague Castle in a charming neighborhood in close vicinity of numerous foreign embassies. A quiet, very secure picturesque area with cobblestone streets, off the main tourist routes, just a short walk to the Petřín Hill gardens, tram stops, and the Charles Bridge, one stop from the Malostranská metro station.

The interior boasts preserved original architectural details combined with contemporary elements and high standard equipment. The apartment features an open attic space incl. a living and dining area, a fully fitted open plan kitchen, and a shower room with a toilet. It is entered via an original wooden staircase from the first floor.

Hardwood parquet floors, tiles, built-in wardrobes and storage space, central heating, TV, Japanese walnut dining table, sofabed, washing machine, dishwasher, induction cooktop.

Brno