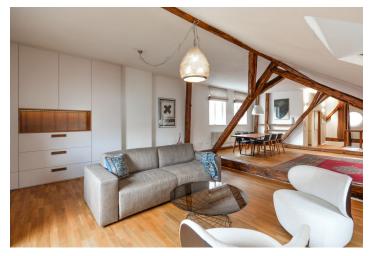

## €1092 I CZK 27 000

Unique apartment in a romantic location under Prague Castle. This spacious, fully refurbished and furnished studio apartment enjoys views of the historic surroundings and the towers of the St. Nicholas Church. Set on the second floor of a renovated building from the 16th century, it is located within walking distance of the Prague Castle in a charming neighborhood in close vicinity of numerous foreign embassies. A quiet, very secure picturesque area with cobblestone streets, off the main tourist routes, just a short walk to the Petřín Hill gardens, tram stops, and the Charles Bridge, one stop from the Malostranská metro station.

The interior boasts preserved original architectural details combined with contemporary elements and high standard equipment. The apartment features an open attic space incl. a living and dining area, a fully fitted open plan kitchen, and a shower room with a toilet. It is entered via an original wooden staircase from the first floor.

Hardwood parquet floors, tiles, built-in wardrobes and storage space, central heating, TV, Japanese walnut dining table, sofabed, washing machine, dishwasher, induction cooktop.

Brno