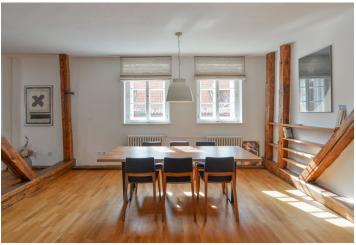

The interior boasts preserved original architectural details combined with contemporary elements and high standard equipment. The apartment features an open attic space incl. a living and dining area, a fully fitted open plan kitchen, and a shower room with a toilet. It is entered via an original wooden staircase from the first floor.

Hardwood parquet floors, tiles, built-in wardrobes and storage space, central heating, TV, Japanese walnut dining table, sofabed, washing machine, dishwasher, induction cooktop.

Brno