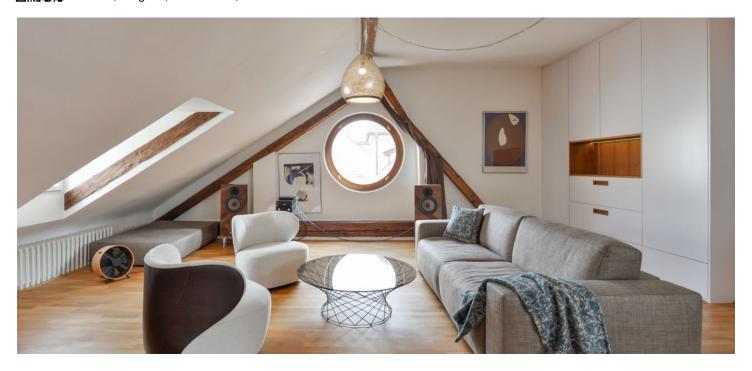

## €1092 I CZK 27 000

Unique apartment in a romantic location under Prague Castle. This spacious, fully refurbished and furnished studio apartment enjoys views of the historic surroundings and the towers of the St. Nicholas Church. Set on the second floor of a renovated building from the 16th century, it is located within walking distance of the Prague Castle in a charming neighborhood in close vicinity of numerous foreign embassies. A quiet, very secure picturesque area with cobblestone streets, off the main tourist routes, just a short walk to the Petřín Hill gardens, tram stops, and the Charles Bridge, one stop from the Malostranská metro station.

The interior boasts preserved original architectural details combined with contemporary elements and high standard equipment. The apartment features an open attic space incl. a living and dining area, a fully fitted open plan kitchen, and a shower room with a toilet. It is entered via an original wooden staircase from the first floor.

Hardwood parquet floors, tiles, built-in wardrobes and storage space, central heating, TV, Japanese walnut dining table, sofabed, washing machine, dishwasher, induction cooktop.

Brno