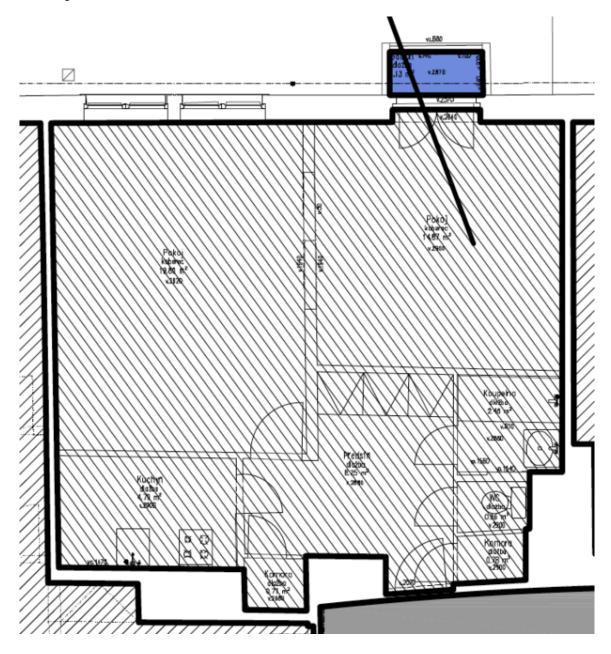

The layout consists of a living room with a kitchen, a bedroom with a balcony, a bathroom (bath with shower screen, sink, toilet), and a foyer.

The apartment has been reconstructed. Facilities include wooden floors, wooden windows with interior blinds, built-in storage spaces, a complete kitchen, a security entry door, or video intercom. The apartment comes with a separate cellar unit.

Interior 52.65 m<sup>2</sup>, balcony 1.4 m<sup>2</sup>, cellar 2.37 m<sup>2</sup>

In addition to regular property viewings, we also offer real time video viewings via WhatsApp, FaceTime, Messenger, Skype, and other apps.