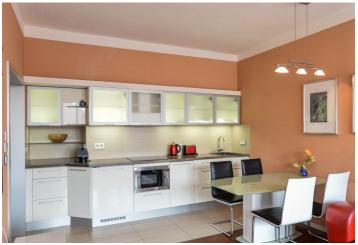

The layout consists of a living room with a kitchen, a bedroom with a balcony, a bathroom (bath with shower screen, sink, toilet), and a foyer.

The apartment has been reconstructed. Facilities include wooden floors, wooden windows with interior blinds, built-in storage spaces, a complete kitchen, a security entry door, or video intercom. The apartment comes with a separate cellar unit.