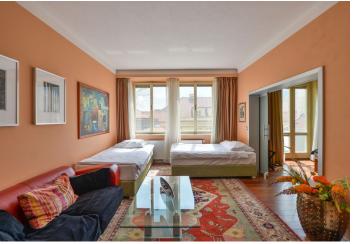

The layout consists of a living room with a kitchen, a bedroom with a balcony, a bathroom (bath with shower screen, sink, toilet), and a foyer.

The apartment has been reconstructed. Facilities include wooden floors, wooden windows with interior blinds, built-in storage spaces, a complete kitchen, a security entry door, or video intercom. The apartment comes with a separate cellar unit.