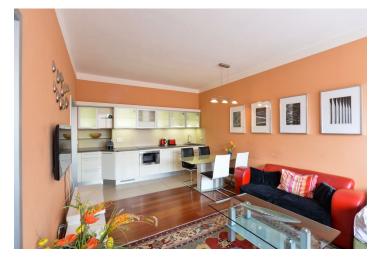

The layout consists of a living room with a kitchen, a bedroom with a balcony, a bathroom (bath with shower screen, sink, toilet), and a foyer.

The apartment has been reconstructed. Facilities include wooden floors, wooden windows with interior blinds, built-in storage spaces, a complete kitchen, a security entry door, or video intercom. The apartment comes with a separate cellar unit.