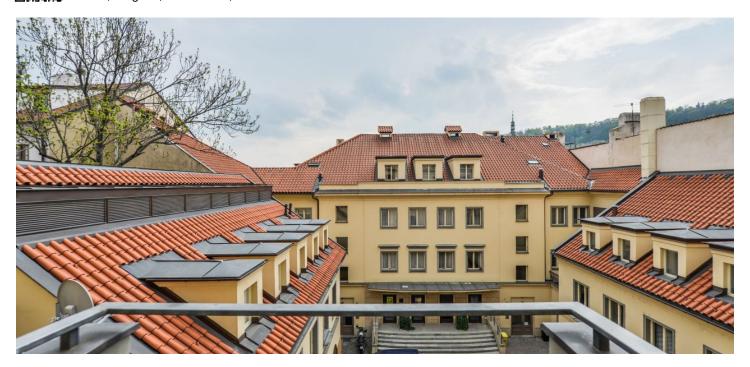

\* Area of the unit according to the Civil Code. The area consists of the sum total area of the entire unit bounded by perimeter walls.

This south-facing apartment with windows oriented towards the courtvard is located in a renovated apartment building with an elevator. The house is situated on a street that was part of the Royal Route, in a prestigious location of Mala Strana just a few steps from the Charles Bridge.

A number of architectural monuments make the location unique. For example, the Lesser Town Bridge Towers, which form the entrances to the Charles Bridge, and the palaces on Lesser Town Square are the closest. Prague Castle is within walking distance. There is a large selection of restaurants and cafes, as well as ATMs, shops, and other services. There are also several beautiful parks in the area: for example, the oldest Prague garden - Vojanovy, or Valdštejnská Garden and Kampa Island.