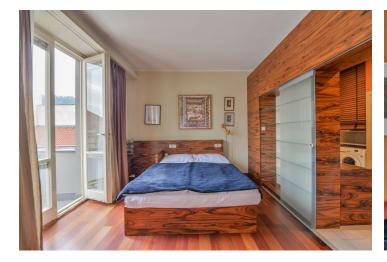

The layout consists of a living room with a kitchen, a bedroom with a balcony, a bathroom (bath with shower screen, sink, toilet), and a foyer.

The apartment has been reconstructed. Facilities include wooden floors, wooden windows with interior blinds, built-in storage spaces, a complete kitchen, a security entry door, or video intercom. The apartment comes with a separate cellar unit.

Interior 52.65 m<sup>2</sup>, balcony 1.4 m<sup>2</sup>, cellar 2.37 m<sup>2</sup>

In addition to regular property viewings, we also offer real time video viewings via WhatsApp, FaceTime, Messenger, Skype, and other apps.