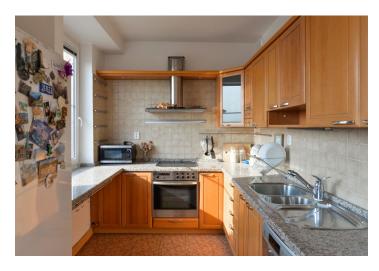

The sunny interior includes a living room with a fully fitted open plan kitchen, one bedroom with a study area and access to the **enclosed balcony**, a bathroom with a bathtub, a separate toilet, a fitted **walk-in closet**, a utility room, and an entrance hall with built-in wardrobes. The apartment faces southwest.

High quality materials on the kitchen counter, window sills, and floor - granite and marble, hardwood parquet floors, tiles, security entry door, large windows, blinds, insect nets, gas boiler, AEG washer and dishwasher, Liebherr fridge/freezer, Miele oven, microwave oven, TV, satellite reception, UPC cable. Possible to rent unfurnished.