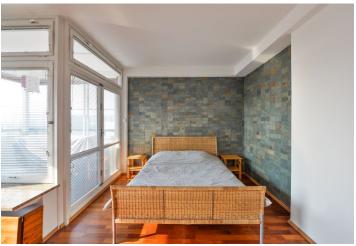

The sunny interior includes a living room with a fully fitted open plan kitchen, one bedroom with a study area and access to the **enclosed balcony**, a bathroom with a bathtub, a separate toilet, a fitted **walk-in closet**, a utility room, and an entrance hall with built-in wardrobes. The apartment faces southwest.

High quality materials on the kitchen counter, window sills, and floor - granite and marble, hardwood parquet floors, tiles, security entry door, large windows, blinds, insect nets, gas boiler, AEG washer and dishwasher, Liebherr fridge/freezer, Miele oven, microwave oven, TV, satellite reception, UPC cable. Possible to rent unfurnished.