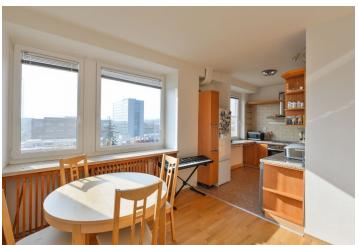

The sunny interior includes a living room with a fully fitted open plan kitchen, one bedroom with a study area and access to the **enclosed balcony**, a bathroom with a bathtub, a separate toilet, a fitted **walk-in closet**, a utility room, and an entrance hall with built-in wardrobes. The apartment faces southwest.

High quality materials on the kitchen counter, window sills, and floor - granite and marble, hardwood parquet floors, tiles, security entry door, large windows, blinds, insect nets, gas boiler, AEG washer and dishwasher, Liebherr fridge/freezer, Miele oven, microwave oven, TV, satellite reception, UPC cable. Possible to rent unfurnished.