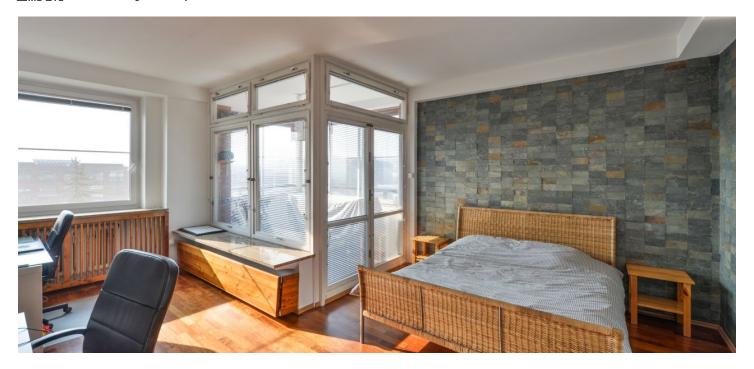

\* Area of the unit according to the Civil Code. The area consists of the sum total area of the entire unit bounded by perimeter walls.

Benefiting from excellent panoramic views of Prague, this fully furnished, move-in ready apartment with an enclosed glassed balcony is on the 8th floor of a well-maintained modern building with an elevator. Located in the attractive Dejvice residential area within walking distance of the Dejvická metro station, just steps from the Czech Technical University campus, within easy reach of full amenities and Stromovka Park, and convenient to the airport and numerous international schools. Steps from the building is a bus stop with connections the to Hradčanská metro station (7 min.).

The sunny interior includes a living room with a fully fitted open plan kitchen, one bedroom with a study area and access to the **enclosed balcony**, a bathroom with a bathtub, a separate toilet, a fitted **walk-in closet**, a utility room, and an entrance hall with built-in wardrobes. The apartment faces southwest.

High quality materials on the kitchen counter, window sills, and floor - granite and marble, hardwood parquet floors, tiles, security entry door, large windows, blinds, insect nets, gas boiler, AEG washer and dishwasher, Liebherr fridge/freezer, Miele oven, microwave oven, TV, satellite reception, UPC cable. Possible to rent unfurnished.