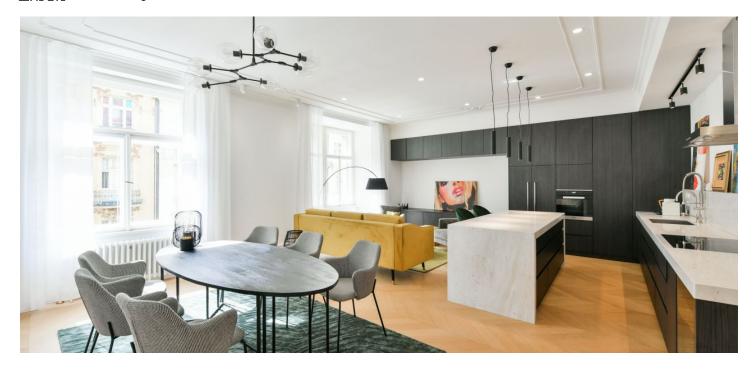

\* Area of the unit according to the Civil Code. The area consists of the sum total area of the entire unit bounded by perimeter walls.

Live on a quiet street just a few steps from Slovanský Island and near the popular Náplavka embankment in a renovated furnished apartment, meticulously designed down to the last detail. The apartment, inspired by the latest Western urban interior design trends, is located on the 4th floor of a newly renovated Art Nouveau building. The Dancing House and Mánes Tower are in the vicinity. Today, the neighborhood is full of cozy cafes, restaurants, and shops. Charles Square with its park, the Žofín Palace, and the National Theater are just a short walk away. There are metro stations and tram and bus stops within quick walking distance. The Park Lane International School and the French Lyceum are also within easy reach.

The apartment features a west-facing, almost **50 sq. m. living room** with a dining area and a fully fitted open plan kitchen with views of the street. Two east-facing bedrooms with en-suite bathrooms (one with a freestanding bathtub, a large shower, and a toilet, the other with a shower and a separate toilet) look out onto a peaceful courtyard. The interior also consists of an entrance hall, a **walk-in closet**, a guest toilet, and a utility room.

Eye-catching **onyx wall** in the entrance hall. Other features include **Italian marble** with a special stain-proof coating that is also applied to the floor and wall tiles as well as the worktop in the kitchen. Chevron **oak hardwood floors**, exact replicas of the original doors and windows, **Miele** kitchen appliances (induction hob, cooktop, oven, extractor hood, French door refrigerator, freezer, and wine fridge), a **Dornbracht** kitchen tap, and designer bathrooms. Heating is provided by a Vaillant gas boiler. A **basement storage unit** is available.