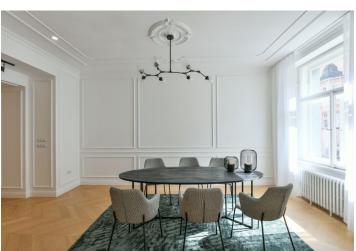

The apartment features a west-facing, almost **50 sq. m. living room** with a dining area and a fully fitted open plan kitchen with views of the street. Two east-facing bedrooms with en-suite bathrooms (one with a freestanding bathtub, a large shower, and a toilet, the other with a shower and a separate toilet) look out onto a peaceful courtyard. The interior also consists of an entrance hall, a **walk-in closet**, a guest toilet, and a utility room.

Eye-catching **onyx wall** in the entrance hall. Other features include **Italian marble** with a special stain-proof coating that is also applied to the floor and wall tiles as well as the worktop in the kitchen. Chevron **oak hardwood floors**, exact replicas of the original doors and windows, **Miele** kitchen appliances (induction hob, cooktop, oven, extractor hood, French door refrigerator, freezer, and wine fridge), a **Dornbracht** kitchen tap, and designer bathrooms. Heating is provided by a Vaillant gas boiler. A **basement storage unit** is available.