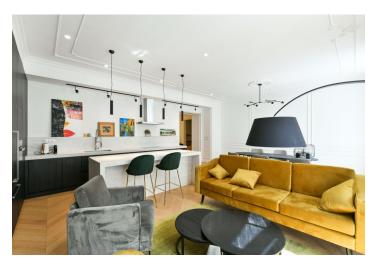

The apartment features a west-facing, almost **50 sq. m. living room** with a dining area and a fully fitted open plan kitchen with views of the street. Two east-facing bedrooms with en-suite bathrooms (one with a freestanding bathtub, a large shower, and a toilet, the other with a shower and a separate toilet) look out onto a peaceful courtyard. The interior also consists of an entrance hall, a **walk-in closet**, a guest toilet, and a utility room.

Eye-catching **onyx wall** in the entrance hall. Other features include **Italian marble** with a special stain-proof coating that is also applied to the floor and wall tiles as well as the worktop in the kitchen. Chevron **oak hardwood floors**, exact replicas of the original doors and windows, **Miele** kitchen appliances (induction hob, cooktop, oven, extractor hood, French door refrigerator, freezer, and wine fridge), a **Dornbracht** kitchen tap, and designer bathrooms. Heating is provided by a Vaillant gas boiler. A **basement storage unit** is available.