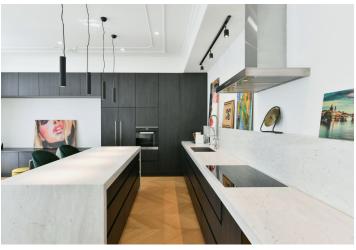

The apartment features a west-facing, almost **50 sq. m. living room** with a dining area and a fully fitted open plan kitchen with views of the street. Two east-facing bedrooms with en-suite bathrooms (one with a freestanding bathtub, a large shower, and a toilet, the other with a shower and a separate toilet) look out onto a peaceful courtyard. The interior also consists of an entrance hall, a **walk-in closet**, a guest toilet, and a utility room.

Eye-catching **onyx wall** in the entrance hall. Other features include **Italian marble** with a special stain-proof coating that is also applied to the floor and wall tiles as well as the worktop in the kitchen. Chevron **oak hardwood floors**, exact replicas of the original doors and windows, **Miele** kitchen appliances (induction hob, cooktop, oven, extractor hood, French door refrigerator, freezer, and wine fridge), a **Dornbracht** kitchen tap, and designer bathrooms. Heating is provided by a Vaillant gas boiler. A **basement storage unit** is available.