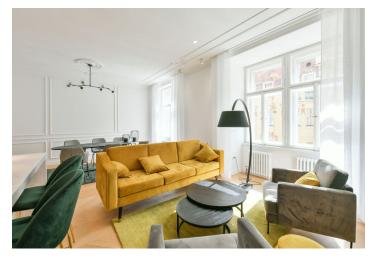

The apartment features a west-facing, almost **50 sq. m. living room** with a dining area and a fully fitted open plan kitchen with views of the street. Two east-facing bedrooms with en-suite bathrooms (one with a freestanding bathtub, a large shower, and a toilet, the other with a shower and a separate toilet) look out onto a peaceful courtyard. The interior also consists of an entrance hall, a **walk-in closet**, a guest toilet, and a utility room.