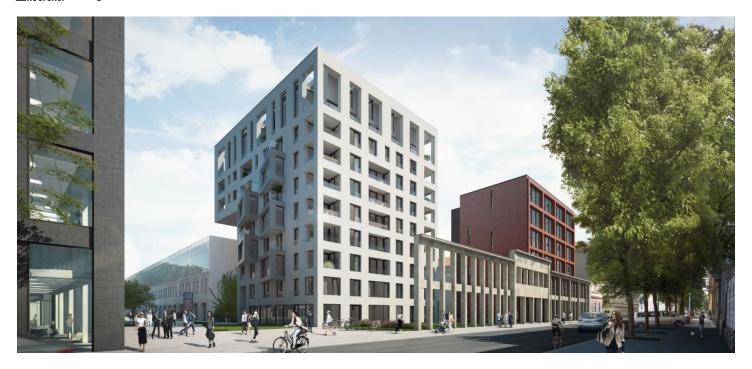

#### Rented

Commercial space for lease part of a modern residence that is currently being built near the center of Karlín at the edge of a park and a short walk from the metro and tram stops. The premises on the ground floor with large glass windows and a street entrance are located on the corner of Pernerova Street and the newly emerging piazza leading to Křižíkova Street. The unit can serve as a showroom, a sales office, a beauty salon, or a doctor's office.

The <u>Praga Residence</u> development, located in the sought-after neighborhood of Karlín, truly representants a timeless Czech design. The distinctive complex was built on the site of the former PRAGA automobile repair company; the preserved historic facade of the original building – now restored – tastefully connects the industrial era to today's modern age.

The residence is located at **the foot of Vítkov Hill** and will consist of a set of three buildings. The highest features a bold architectural element that gives the impression that the upper floors are floating in mid-air. The A.D.N.S. studio, responsible for the architectural design of the complex, has created numerous successful projects. The <a href="Praga Residence">Praga Residence</a> offers modern accommodation combined with urban conveniences and tranquility thanks to a private garden and the surrounding parks.