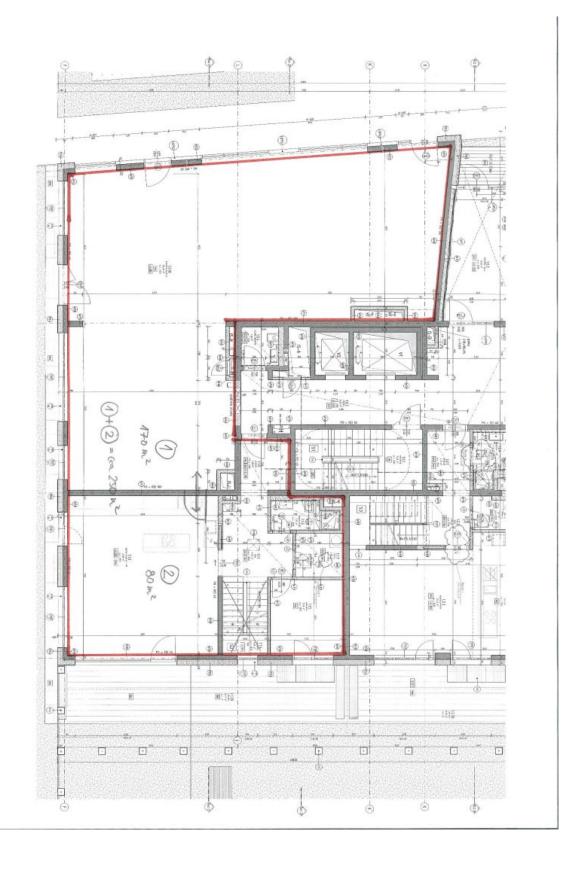

### **Retail space**

Prague 8, Karlín, Pernerova

| Available area | 250 m² |
|----------------|--------|
| Parking        | Yes    |
| PENB           | В      |
|                |        |

32340

#### Rented

Commercial space for lease part of a modern residence that is currently being built near the center of Karlín at the edge of a park and a short walk from the metro and tram stops. The premises on the ground floor with large glass windows and a street entrance are located on the corner of Pernerova Street and the newly emerging piazza leading to Křižíkova Street. The unit can serve as a showroom, a sales office, a beauty salon, or a doctor's office.