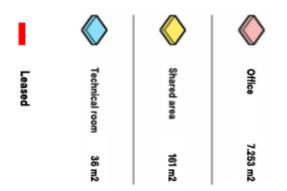

### Office space

Prague 9, Vysočany, Kolbenova

| Service price  | 116 CZK monthly per m²        |
|----------------|-------------------------------|
| Available area | 4 622 m²                      |
| Cellar         | -                             |
| Parking        | CZK 1500 - 2 300 / pp / month |
| PENB           | В                             |
| Reference numb | per 32632                     |