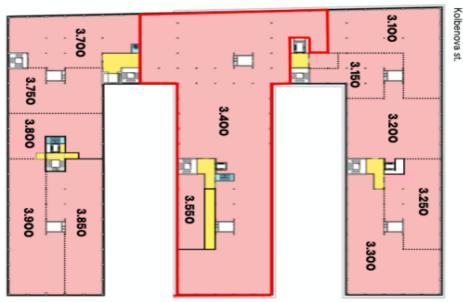

Prague 9, Vysočany, Kolbenova

€ 15.38 / m2 I CZK 380 / m2

| 535 m2   | 3.900 |
|----------|-------|
| 516 m2   | 3.850 |
| 315 m2   | 3.800 |
| 343 m2   | 3.750 |
| 487 m2   | 3.700 |
| 182 m2   | 3.550 |
| 2.383 m2 | 3.400 |
| 620 m2   | 3.300 |
| 370 m2   | 3.250 |
| 520 m2   | 3.200 |
| 276 m2   | 3.150 |
| 640 m2   | 3.100 |
|          |       |