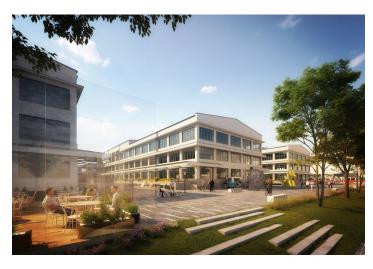

#### € 15.38 / m<sup>2</sup> I CZK 380 / m<sup>2</sup>

This former factory hall for a world-famous company offers fully refurbished office space for lease on the 2nd floor in the historical industrial center of Prague 9 - Vysočany. The total floor area is up to 27,000 sq. m. and can be used as offices, cultural, educational, and sports institutions, galleries, shops, cafes, and restaurants. The style of the early twentieth century industrial interiors goes back to 1907, when the First Prague Automobile Factory was founded.

#### Location:

Excellent transport accessibility by car and public transport. The Poštovská tram stop is directly in front of the building. The Kolbenova metro station (line B) is a 250 m walk away and the shopping and administrative center in Vysočany 10 minutes. The Prague-Libeň Railway station is also nearby. Easy connection to the Prague Ring Road. Rokytka Park is close to the building.