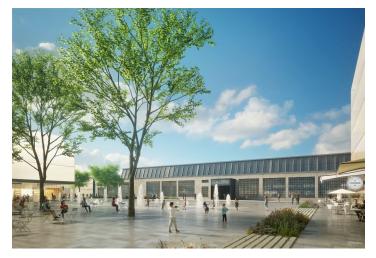

#### € 15.38 / m<sup>2</sup> I CZK 380 / m<sup>2</sup>

This former factory hall for a world-famous company offers fully refurbished office space for lease on the 2nd floor in the historical industrial center of Prague 9 - Vysočany. The total floor area is up to 27,000 sq. m. and can be used as offices, cultural, educational, and sports institutions, galleries, shops, cafes, and restaurants. The style of the early twentieth century industrial interiors goes back to 1907, when the First Prague Automobile Factory was founded.

#### Location:

Excellent transport accessibility by car and public transport. The Poštovská tram stop is directly in front of the building. The Kolbenova metro station (line B) is a 250 m walk away and the shopping and administrative center in Vysočany 10 minutes. The Prague-Libeň Railway station is also nearby. Easy connection to the Prague Ring Road. Rokytka Park is close to the building.