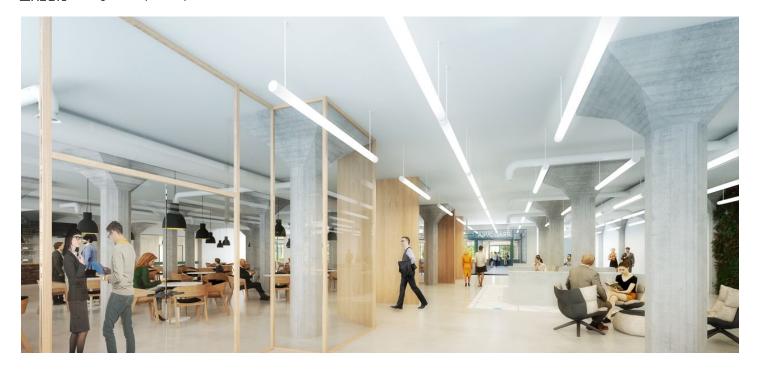

#### € 15.38 / m<sup>2</sup> I CZK 380 / m<sup>2</sup>

This former factory hall for a world-famous company offers fully refurbished office space for lease on the 2nd floor in the historical industrial center of Prague 9 - Vysočany. The total floor area is up to 27,000 sq. m. and can be used as offices, cultural, educational, and sports institutions, galleries, shops, cafes, and restaurants. The style of the early twentieth century industrial interiors goes back to 1907, when the First Prague Automobile Factory was founded.

#### Features and Services:

Reception

24-hour security with direct card access

Central ventilation—heating, and central air-conditioning

Raised floors

Storage space

Café with an outdoor terrace adjacent to the lobby