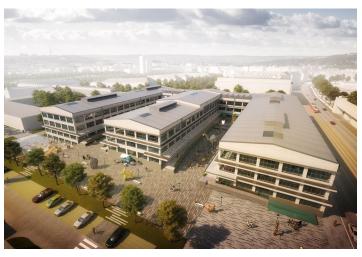

#### € 15.38 / m<sup>2</sup> I CZK 380 / m<sup>2</sup>

This former factory hall for a world-famous company offers fully refurbished office space for lease on the 2nd floor in the historical industrial center of Prague 9 - Vysočany. The total floor area is up to 27,000 sq. m. and can be used as offices, cultural, educational, and sports institutions, galleries, shops, cafes, and restaurants. The style of the early twentieth century industrial interiors goes back to 1907, when the First Prague Automobile Factory was founded.

The hall was built between 1931 and 1934 and served as the central warehouse of a post office. The "E-shaped" architectural design is the work of Czech architect Josef Kalous. A unique chimney with a water tank, which was part of the unpreserved boiler room of the warehouse's economic office, became a distinctive feature. The building has been listed since 2003.