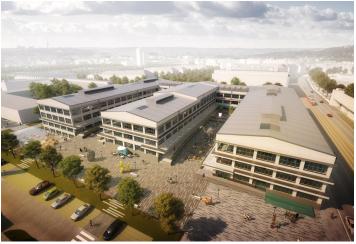

#### € 15.38 / m<sup>2</sup> I CZK 380 / m<sup>2</sup>

This former factory hall for a world-famous company offers fully refurbished office space for lease on the 2nd floor in the historical industrial center of Prague 9 - Vysočany. The total floor area is up to 27,000 sq. m. and can be used as offices, cultural, educational, and sports institutions, galleries, shops, cafes, and restaurants. The style of the early twentieth century industrial interiors goes back to 1907, when the First Prague Automobile Factory was founded.

The hall was built between 1931 and 1934 and served as the central warehouse of a post office. The "E-shaped" architectural design is the work of Czech architect Josef Kalous. A unique chimney with a water tank, which was part of the unpreserved boiler room of the warehouse's economic office, became a distinctive feature. The building has been listed since 2003.