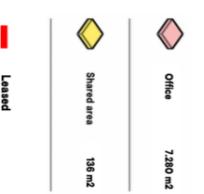

### Office space

Prague 9, Vysočany, Kolbenova

| Service price  | 116 CZK monthly per m²        |  |  |  |  |
|----------------|-------------------------------|--|--|--|--|
| Available area | 4 619 m²                      |  |  |  |  |
| Cellar         | -                             |  |  |  |  |
| Parking        | CZK 1500 - 2 300 / pp / month |  |  |  |  |
| PENB           | В                             |  |  |  |  |
| Reference numb | per 32633                     |  |  |  |  |