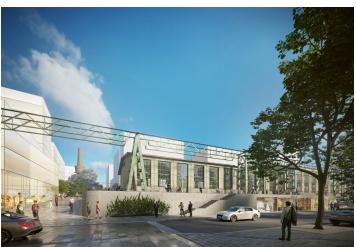

#### € 15.38 / m<sup>2</sup> I CZK 380 / m<sup>2</sup>

This former factory hall for a world-famous company offers fully refurbished office space for lease on the 1st floor in the historical industrial center of Prague 9 - Vysočany. The total floor area is up to 27,000 sq. m. and can be used as offices, cultural, educational, and sports institutions, galleries, shops, cafes, and restaurants. The style of the early twentieth century industrial interiors goes back to 1907, when the First Prague Automobile Factory was founded.

The hall was built between 1931 and 1934 and served as the central warehouse of a post office. The "E-shaped" architectural design is the work of Czech architect Josef Kalous. A unique chimney with a water tank, which was part of the unpreserved boiler room of the warehouse's economic office, became a distinctive feature. The building has been listed since 2003.