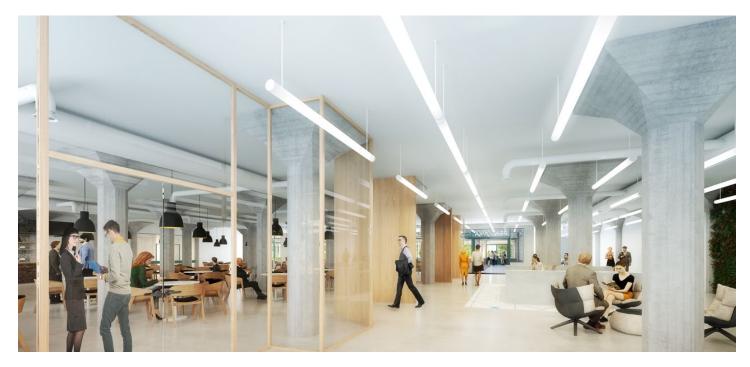

#### € 15.38 / m<sup>2</sup> I CZK 380 / m<sup>2</sup>

This former factory hall for a world-famous company offers fully refurbished office space for lease on the 1st floor in the historical industrial center of Prague 9 - Vysočany. The total floor area is up to 27,000 sq. m. and can be used as offices, cultural, educational, and sports institutions, galleries, shops, cafes, and restaurants. The style of the early twentieth century industrial interiors goes back to 1907, when the First Prague Automobile Factory was founded.

#### Features and Services:

Reception

24-hour security with direct card access

Central ventilation—heating, and central air-conditioning

Raised floors

Storage space

Café with an outdoor terrace adjacent to the lobby