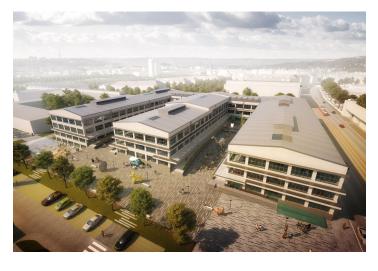

#### € 15.38 / m<sup>2</sup> I CZK 380 / m<sup>2</sup>

This former factory hall for a world-famous company offers fully refurbished office space for lease on the 1st floor in the historical industrial center of Prague 9 - Vysočany. The total floor area is up to 27,000 sq. m. and can be used as offices, cultural, educational, and sports institutions, galleries, shops, cafes, and restaurants. The style of the early twentieth century industrial interiors goes back to 1907, when the First Prague Automobile Factory was founded.

The hall was built between 1931 and 1934 and served as the central warehouse of a post office. The "E-shaped" architectural design is the work of Czech architect Josef Kalous. A unique chimney with a water tank, which was part of the unpreserved boiler room of the warehouse's economic office, became a distinctive feature. The building has been listed since 2003.