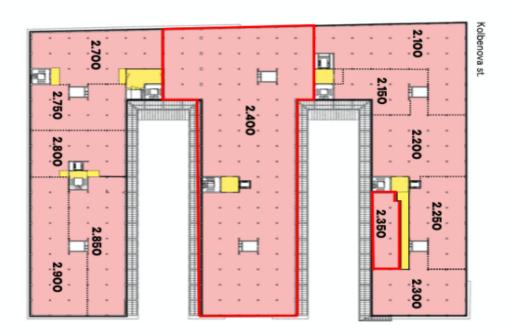

€ 15.38 / m2 I CZK 380 / m2

Prague 9, Vysočany, Kolbenova

| 2.900  | 2.850  | 2.800  | 2.750  | 2.700  | 2.400   | 2.350  | 2.300  | 2.250  | 2.200  | 2.150  | 2.100  |
|--------|--------|--------|--------|--------|---------|--------|--------|--------|--------|--------|--------|
| 533 m2 | 517 m2 | 329 m2 | 343 m2 | 494 m2 | 2517 m2 | 178 m2 | 375 m2 | 380 m2 | 517 m2 | 274 m2 | 679 m2 |