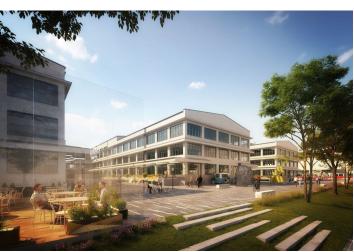

#### € 15.38 / m<sup>2</sup> I CZK 380 / m<sup>2</sup>

This former factory hall for a world-famous company offers fully refurbished office space for lease on the 1st floor in the historical industrial center of Prague 9 - Vysočany. The total floor area is up to 27,000 sq. m. and can be used as offices, cultural, educational, and sports institutions, galleries, shops, cafes, and restaurants. The style of the early twentieth century industrial interiors goes back to 1907, when the First Prague Automobile Factory was founded.

The hall was built between 1931 and 1934 and served as the central warehouse of a post office. The "E-shaped" architectural design is the work of Czech architect Josef Kalous. A unique chimney with a water tank, which was part of the unpreserved boiler room of the warehouse's economic office, became a distinctive feature. The building has been listed since 2003.